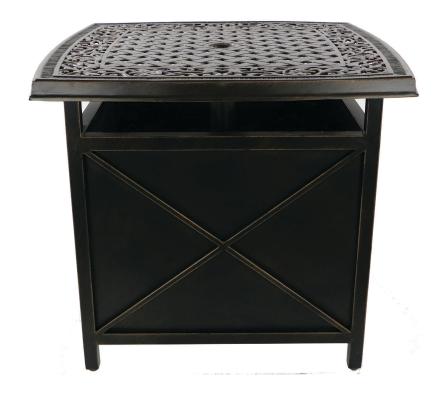

## Seasons 2-in-1 Cast-Top Side Table and Umbrella Stand

- Convenient for holding beverages and snacks as you lounge outdoors
- 26-in. x 26-in. table-top features a decorative lattice design
- Doubles as an umbrella stand without needing to purchase a separate base
- Durable aluminum frame resists rust and corrosion
- Polished bronze finish for all-weather protection
- Neutral color scheme blends well with other decor
- Designed with quality materials that require little maintenance
- Minor assembly required
- 1-year limited warranty

Cambridge produces the best space-saving designs for your backyard retreat. The Seasons Cast-top Side Table adds a timeless look to any space and doubles as an umbrella stand without needing to purchase an additional umbrella base. This table includes a decorative cast-aluminum top and provides a convenient tabletop for your beverages and snacks. The sides are polished with a protective bronze coating and stands out in any outdoor environment. Create a comfortable and attractive outdoor dining area for family and friends to enjoy year after year with Cambridge.