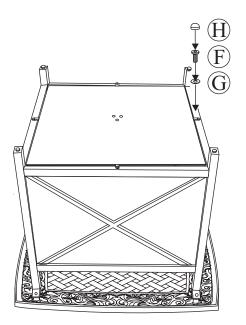

After adjusting any necessary alignment of legs, side panels, and bottom panel, use the hex bolt driver to tighten all bolts. **Note:** each bolt must be tightened a few revolutions at a time. In order to apply equal pressure to all bolt joints, we recommend working in a cross corner (X fashion). Repeat until all bolts are tight. **Do not over tighten**. Over tightening may strip bolts. Cover all bolts with covers.