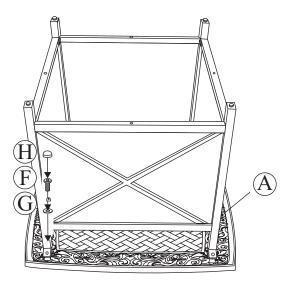

4

Attach the bottom panel with umbrella base pole to the table leg(B) & side panel(C) by using the bolts and washers as shown in **Fig.4**. Guide these bolts and washers through the holes in bottom panel, into the pre-drilled holes in the table leg (B) & side panel (C). **Hand tighten only.** 