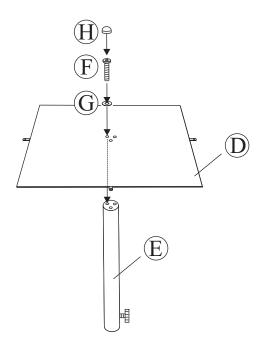

2

Attach the umbrella base pole to the bottom panel by using the bolts and washers as shown in *Fig. 2*. Guide these bolts through the holes in the bottom panel, into the pre-drilled holes in the umbrella base pole. **Do not over tighten**.