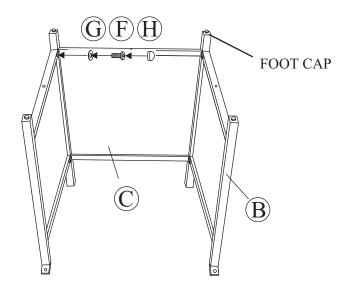

Attach a side panel to the legs by using the bolts and washers as shown in *Fig. 1*. Guide the bolts through the holes in the side panel into the pre-drilled holes in the legs. **Hand tighten only.** Repeat for the other side panel.