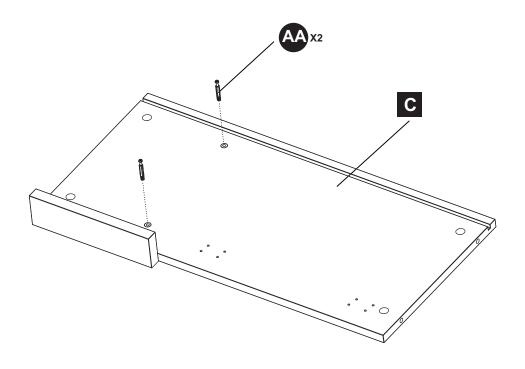

| PART | DESCRIPTION        | QTY. | PART NO. |
|------|--------------------|------|----------|
| Α    | Top Panel          | 1    |          |
| В    | Top Shelf          | 1    |          |
| С    | Left Side Panel    | 1    |          |
| D    | Right Side Panel   | 1    |          |
| Е    | Left Inner Panel   | 1    |          |
| F    | Right Inner Panel  | 1    |          |
| G1   | Lower Back Panel   | 1    |          |
| G2   | Lower Back Panel   | 1    |          |
| Н    | Base               | 1    |          |
| I    | Upper Back Panel   | 1    |          |
| J    | Left Door          | 1    |          |
| K    | Right Door         | 1    |          |
| AA   | Bolt               | 20   |          |
| BB   | Metal Connector    | 20   |          |
| CC   | Handle             | 2    |          |
| DD   | Screw              | 24   |          |
| EE   | Cabinet Door Hinge | 4    |          |
| FF   | M4x20 screw        | 2    |          |
| SS   | Safety Chain       | 1    |          |