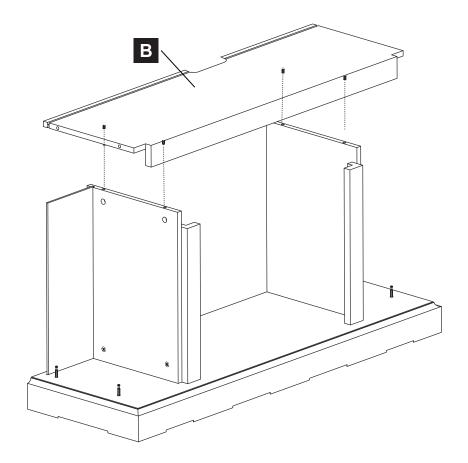

| PART | DESCRIPTION        | QTY. | PART NO. |
|------|--------------------|------|----------|
| Α    | Top Panel          | 1    |          |
| В    | Top Shelf          | 1    |          |
| С    | Left Side Panel    | 1    |          |
| D    | Right Side Panel   | 1    |          |
| Е    | Left Inner Panel   | 1    |          |
| F    | Right Inner Panel  | 1    |          |
| G1   | Lower Back Panel   | 1    |          |
| G2   | Lower Back Panel   | 1    |          |
| Н    | Base               | 1    |          |
| I    | Upper Back Panel   | 1    |          |
| J    | Left Door          | 1    |          |
| K    | Right Door         | 1    |          |
| AA   | Bolt               | 20   |          |
| BB   | Metal Connector    | 20   |          |
| CC   | Handle             | 2    |          |
| DD   | Screw              | 24   |          |
| EE   | Cabinet Door Hinge | 4    |          |
| FF   | M4x20 screw        | 2    |          |
| SS   | Safety Chain       | 1    |          |