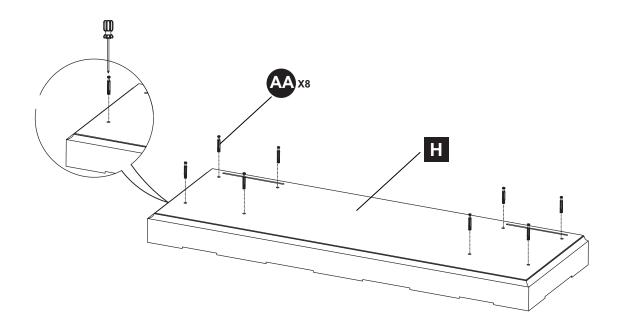

| PART | DESCRIPTION        | QTY. | PART NO. |
|------|--------------------|------|----------|
| Α    | Top Panel          | 1    |          |
| В    | Top Shelf          | 1    |          |
| С    | Left Side Panel    | 1    |          |
| D    | Right Side Panel   | 1    |          |
| Е    | Left Inner Panel   | 1    |          |
| F    | Right Inner Panel  | 1    |          |
| G1   | Lower Back Panel   | 1    |          |
| G2   | Lower Back Panel   | 1    |          |
| Н    | Base               | 1    |          |
| I    | Upper Back Panel   | 1    |          |
| J    | Left Door          | 1    |          |
| K    | Right Door         | 1    |          |
| AA   | Bolt               | 20   |          |
| BB   | Metal Connector    | 20   |          |
| CC   | Handle             | 2    |          |
| DD   | Screw              | 24   |          |
| EE   | Cabinet Door Hinge | 4    |          |
| FF   | M4x20 screw        | 2    |          |
| SS   | Safety Chain       | 1    |          |