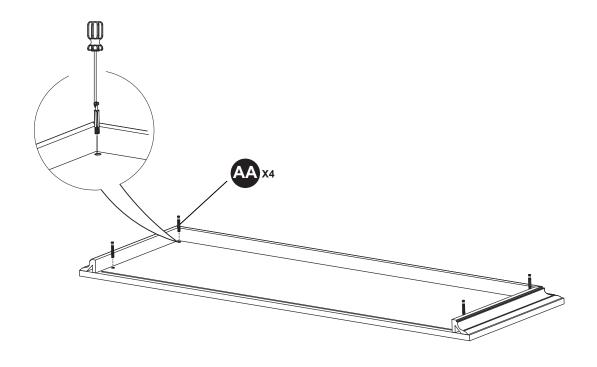

| PART | DESCRIPTION        | QTY. | PART NO. |
|------|--------------------|------|----------|
| Α    | Top Panel          | 1    |          |
| В    | Top Shelf          | 1    |          |
| С    | Left Side Panel    | 1    |          |
| D    | Right Side Panel   | 1    |          |
| Е    | Left Inner Panel   | 1    |          |
| F    | Right Inner Panel  | 1    |          |
| G1   | Lower Back Panel   | 1    |          |
| G2   | Lower Back Panel   | 1    |          |
| Н    | Base               | 1    |          |
| I    | Upper Back Panel   | 1    |          |
| J    | Left Door          | 1    |          |
| K    | Right Door         | 1    |          |
| AA   | Bolt               | 20   |          |
| BB   | Metal Connector    | 20   |          |
| CC   | Handle             | 2    |          |
| DD   | Screw              | 24   |          |
| EE   | Cabinet Door Hinge | 4    |          |
| FF   | M4x20 screw        | 2    |          |
| SS   | Safety Chain       | 1    |          |