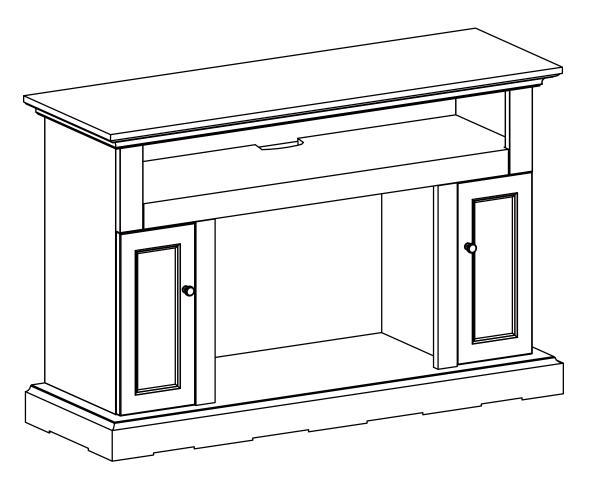

# **MANTEL**

## MODEL

X5021-2CHR X5021-2MAH X5021-2TEK X5021-2WHT X5021-2BLK X5021-2WAL

X5021-2GRY

1 REV19-02