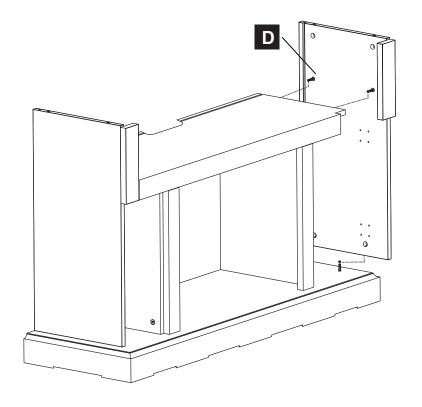

| PART | DESCRIPTION        | QTY. | PART NO. |
|------|--------------------|------|----------|
| Α    | Top Panel          | 1    |          |
| В    | Top Shelf          | 1    |          |
| С    | Left Side Panel    | 1    |          |
| D    | Right Side Panel   | 1    |          |
| Е    | Left Inner Panel   | 1    |          |
| F    | Right Inner Panel  | 1    |          |
| G1   | Lower Back Panel   | 1    |          |
| G2   | Lower Back Panel   | 1    |          |
| Н    | Base               | 1    |          |
| I    | Upper Back Panel   | 1    |          |
| J    | Left Door          | 1    |          |
| K    | Right Door         | 1    |          |
| AA   | Bolt               | 20   |          |
| BB   | Metal Connector    | 20   |          |
| CC   | Handle             | 2    |          |
| DD   | Screw              | 24   |          |
| EE   | Cabinet Door Hinge | 4    |          |
| FF   | M4x20 screw        | 2    |          |
| SS   | Safety Chain       | 1    |          |