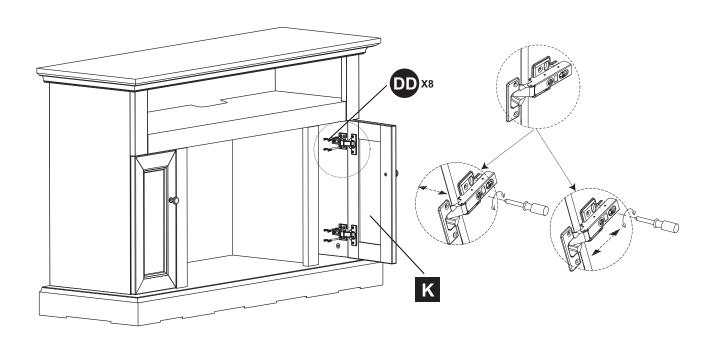

## HARDWARE CONTENTS

Bolt Qty. 20

Metal Connector Qty. 20

Handle Qty. 2

Screw Qty. 24

Cabinet Door Hinge Qty. 4

Screw M4x20 Qty. 2

Safety Chain Qty. 1

| PART | DESCRIPTION        | QTY. | PART NO. |
|------|--------------------|------|----------|
| Α    | Top Panel          | 1    |          |
| В    | Top Shelf          | 1    |          |
| С    | Left Side Panel    | 1    |          |
| D    | Right Side Panel   | 1    |          |
| Е    | Left Inner Panel   | 1    |          |
| F    | Right Inner Panel  | 1    |          |
| G1   | Lower Back Panel   | 1    |          |
| G2   | Lower Back Panel   | 1    |          |
| Н    | Base               | 1    |          |
| I    | Upper Back Panel   | 1    |          |
| J    | Left Door          | 1    |          |
| K    | Right Door         | 1    |          |
| AA   | Bolt               | 20   |          |
| BB   | Metal Connector    | 20   |          |
| CC   | Handle             | 2    |          |
| DD   | Screw              | 24   |          |
| EE   | Cabinet Door Hinge | 4    |          |
| FF   | M4x20 screw        | 2    |          |
| SS   | Safety Chain       | 1    |          |