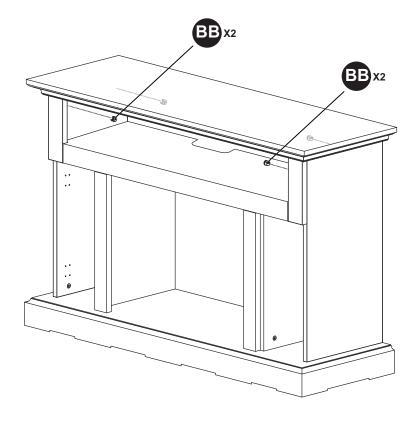

| PART | DESCRIPTION        | QTY. | PART NO. |
|------|--------------------|------|----------|
| Α    | Top Panel          | 1    |          |
| В    | Top Shelf          | 1    |          |
| С    | Left Side Panel    | 1    |          |
| D    | Right Side Panel   | 1    |          |
| Е    | Left Inner Panel   | 1    |          |
| F    | Right Inner Panel  | 1    |          |
| G1   | Lower Back Panel   | 1    |          |
| G2   | Lower Back Panel   | 1    |          |
| Н    | Base               | 1    |          |
| I    | Upper Back Panel   | 1    |          |
| J    | Left Door          | 1    |          |
| K    | Right Door         | 1    |          |
| AA   | Bolt               | 20   |          |
| BB   | Metal Connector    | 20   |          |
| CC   | Handle             | 2    |          |
| DD   | Screw              | 24   |          |
| EE   | Cabinet Door Hinge | 4    |          |
| FF   | M4x20 screw        | 2    |          |
| SS   | Safety Chain       | 1    |          |