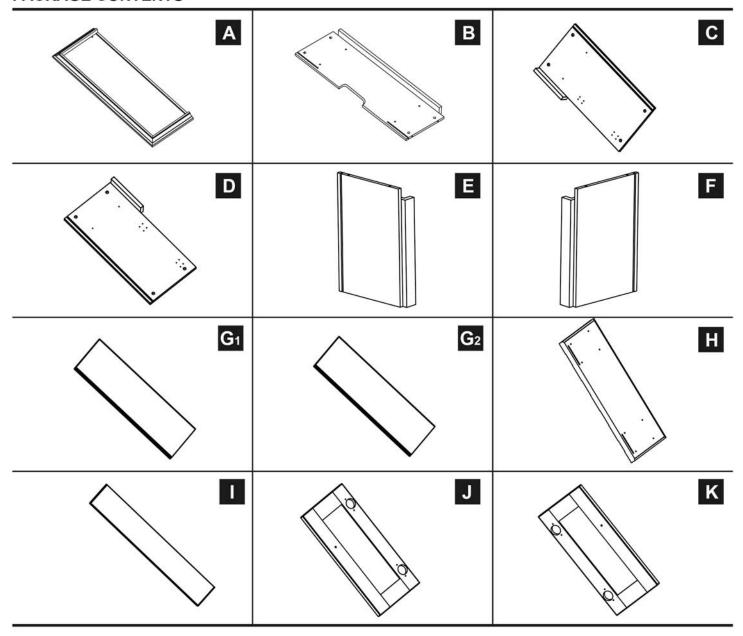

## PACKAGE CONTENTS

| PART | DESCRIPTION        | QTY. | PART NO. |
|------|--------------------|------|----------|
| Α    | Top Panel          | 1    |          |
| В    | Top Shelf          | 1    |          |
| С    | Left Side Panel    | 1    |          |
| D    | Right Side Panel   | 1    |          |
| Е    | Left Inner Panel   | 1    |          |
| F    | Right Inner Panel  | 1    |          |
| G1   | Lower Back Panel   | 1    |          |
| G2   | Lower Back Panel   | 1    |          |
| Н    | Base               | 1    |          |
| I    | Upper Back Panel   | 1    |          |
| J    | Left Door          | 1    |          |
| K    | Right Door         | 1    |          |
| AA   | Bolt               | 20   |          |
| BB   | Metal Connector    | 20   |          |
| CC   | Handle             | 2    |          |
| DD   | Screw              | 24   |          |
| EE   | Cabinet Door Hinge | 4    |          |
| FF   | M4x20 screw        | 2    |          |
| SS   | Safety Chain       | 1    |          |

Some parts and specifications may change without notice.

Carefully remove all pieces from the carton and make sure that you have all parts listed (refer to parts list on page 2-3).