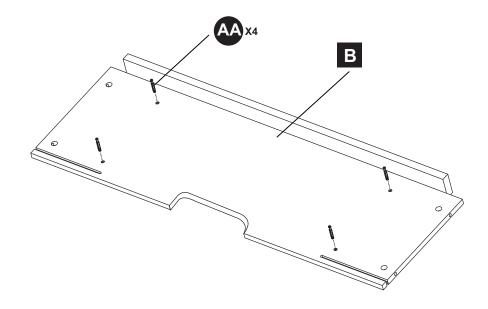

| PART | DESCRIPTION        | QTY. | PART NO. |
|------|--------------------|------|----------|
| Α    | Top Panel          | 1    |          |
| В    | Top Shelf          | 1    |          |
| С    | Left Side Panel    | 1    |          |
| D    | Right Side Panel   | 1    |          |
| Е    | Left Inner Panel   | 1    |          |
| F    | Right Inner Panel  | 1    |          |
| G1   | Lower Back Panel   | 1    |          |
| G2   | Lower Back Panel   | 1    |          |
| Н    | Base               | 1    |          |
| I    | Upper Back Panel   | 1    |          |
| J    | Left Door          | 1    |          |
| K    | Right Door         | 1    |          |
| AA   | Bolt               | 20   |          |
| BB   | Metal Connector    | 20   |          |
| CC   | Handle             | 2    |          |
| DD   | Screw              | 24   |          |
| EE   | Cabinet Door Hinge | 4    |          |
| FF   | M4x20 screw        | 2    |          |
| SS   | Safety Chain       | 1    |          |