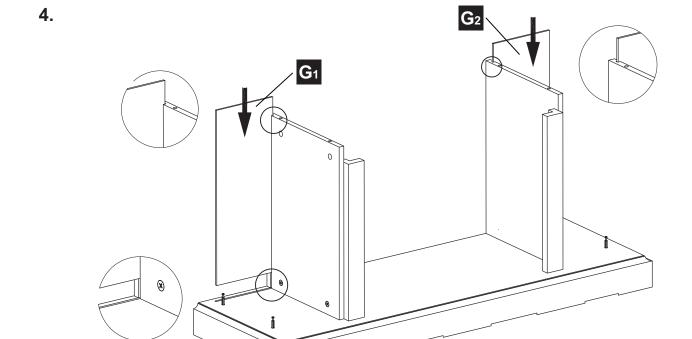

| PART | DESCRIPTION        | QTY. | PART NO. |
|------|--------------------|------|----------|
| Α    | Top Panel          | 1    |          |
| В    | Top Shelf          | 1    |          |
| С    | Left Side Panel    | 1    |          |
| D    | Right Side Panel   | 1    |          |
| Е    | Left Inner Panel   | 1    |          |
| F    | Right Inner Panel  | 1    |          |
| G1   | Lower Back Panel   | 1    |          |
| G2   | Lower Back Panel   | 1    |          |
| Н    | Base               | 1    |          |
| I    | Upper Back Panel   | 1    |          |
| J    | Left Door          | 1    |          |
| K    | Right Door         | 1    |          |
| AA   | Bolt               | 20   |          |
| BB   | Metal Connector    | 20   |          |
| CC   | Handle             | 2    |          |
| DD   | Screw              | 24   |          |
| EE   | Cabinet Door Hinge | 4    |          |
| FF   | M4x20 screw        | 2    |          |
| SS   | Safety Chain       | 1    |          |