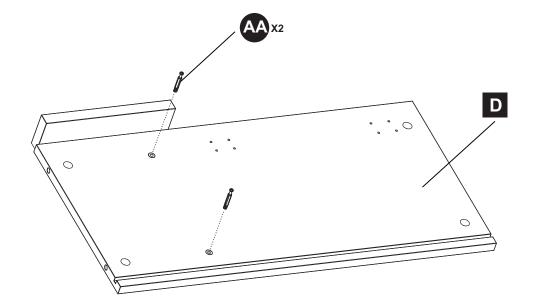

| PART | DESCRIPTION        | QTY. | PART NO. |
|------|--------------------|------|----------|
| Α    | Top Panel          | 1    |          |
| В    | Top Shelf          | 1    |          |
| С    | Left Side Panel    | 1    |          |
| D    | Right Side Panel   | 1    |          |
| Е    | Left Inner Panel   | 1    |          |
| F    | Right Inner Panel  | 1    |          |
| G1   | Lower Back Panel   | 1    |          |
| G2   | Lower Back Panel   | 1    |          |
| Н    | Base               | 1    |          |
| I    | Upper Back Panel   | 1    |          |
| J    | Left Door          | 1    |          |
| K    | Right Door         | 1    |          |
| AA   | Bolt               | 20   |          |
| BB   | Metal Connector    | 20   |          |
| CC   | Handle             | 2    |          |
| DD   | Screw              | 24   |          |
| EE   | Cabinet Door Hinge | 4    |          |
| FF   | M4x20 screw        | 2    |          |
| SS   | Safety Chain       | 1    |          |