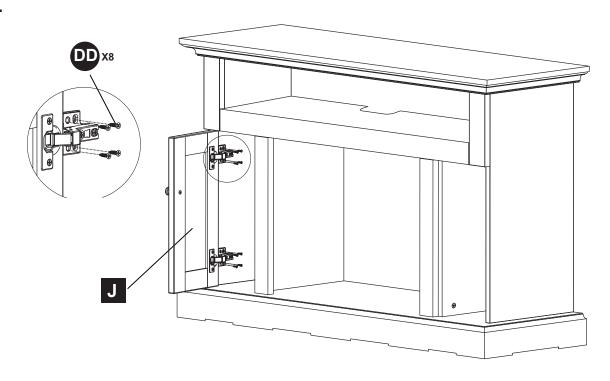

## HARDWARE CONTENTS

Bolt Qty. 20

Metal Connector Qty. 20

Handle Qty. 2

Screw Qty. 24

Cabinet Door Hinge Qty. 4

Screw M4x20 Qty. 2

Safety Chain Qty. 1

| PART | DESCRIPTION        | QTY. | PART NO. |
|------|--------------------|------|----------|
| Α    | Top Panel          | 1    |          |
| В    | Top Shelf          | 1    |          |
| С    | Left Side Panel    | 1    |          |
| D    | Right Side Panel   | 1    |          |
| Е    | Left Inner Panel   | 1    |          |
| F    | Right Inner Panel  | 1    |          |
| G1   | Lower Back Panel   | 1    |          |
| G2   | Lower Back Panel   | 1    |          |
| Н    | Base               | 1    |          |
| I    | Upper Back Panel   | 1    |          |
| J    | Left Door          | 1    |          |
| K    | Right Door         | 1    |          |
| AA   | Bolt               | 20   |          |
| BB   | Metal Connector    | 20   |          |
| CC   | Handle             | 2    |          |
| DD   | Screw              | 24   |          |
| EE   | Cabinet Door Hinge | 4    |          |
| FF   | M4x20 screw        | 2    |          |
| SS   | Safety Chain       | 1    |          |