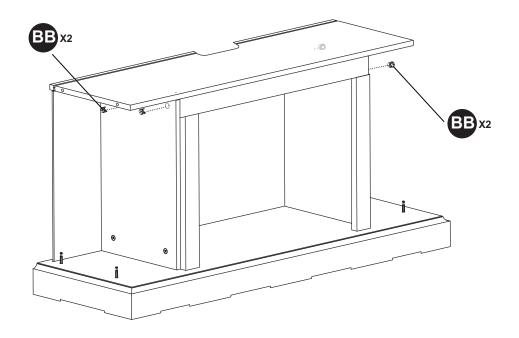

| PART | DESCRIPTION        | QTY. | PART NO. |
|------|--------------------|------|----------|
| Α    | Top Panel          | 1    |          |
| В    | Top Shelf          | 1    |          |
| С    | Left Side Panel    | 1    |          |
| D    | Right Side Panel   | 1    |          |
| Е    | Left Inner Panel   | 1    |          |
| F    | Right Inner Panel  | 1    |          |
| G1   | Lower Back Panel   | 1    |          |
| G2   | Lower Back Panel   | 1    |          |
| Н    | Base               | 1    |          |
| I    | Upper Back Panel   | 1    |          |
| J    | Left Door          | 1    |          |
| K    | Right Door         | 1    |          |
| AA   | Bolt               | 20   |          |
| BB   | Metal Connector    | 20   |          |
| CC   | Handle             | 2    |          |
| DD   | Screw              | 24   |          |
| EE   | Cabinet Door Hinge | 4    |          |
| FF   | M4x20 screw        | 2    |          |
| SS   | Safety Chain       | 1    |          |