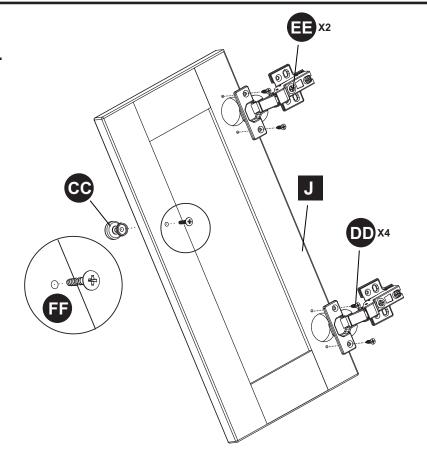

## HARDWARE CONTENTS

Bolt Qty. 20

Metal Connector Qty. 20

Handle Qty. 2

Screw Qty. 24

Cabinet Door Hinge Qty. 4

Screw M4x20 Qty. 2

Safety Chain Qty. 1

| PART | DESCRIPTION        | QTY. | PART NO. |
|------|--------------------|------|----------|
| Α    | Top Panel          | 1    |          |
| В    | Top Shelf          | 1    |          |
| С    | Left Side Panel    | 1    |          |
| D    | Right Side Panel   | 1    |          |
| Е    | Left Inner Panel   | 1    |          |
| F    | Right Inner Panel  | 1    |          |
| G1   | Lower Back Panel   | 1    |          |
| G2   | Lower Back Panel   | 1    |          |
| Н    | Base               | 1    |          |
| I    | Upper Back Panel   | 1    |          |
| J    | Left Door          | 1    |          |
| K    | Right Door         | 1    |          |
| AA   | Bolt               | 20   |          |
| BB   | Metal Connector    | 20   |          |
| CC   | Handle             | 2    |          |
| DD   | Screw              | 24   |          |
| EE   | Cabinet Door Hinge | 4    |          |
| FF   | M4x20 screw        | 2    |          |
| SS   | Safety Chain       | 1    |          |