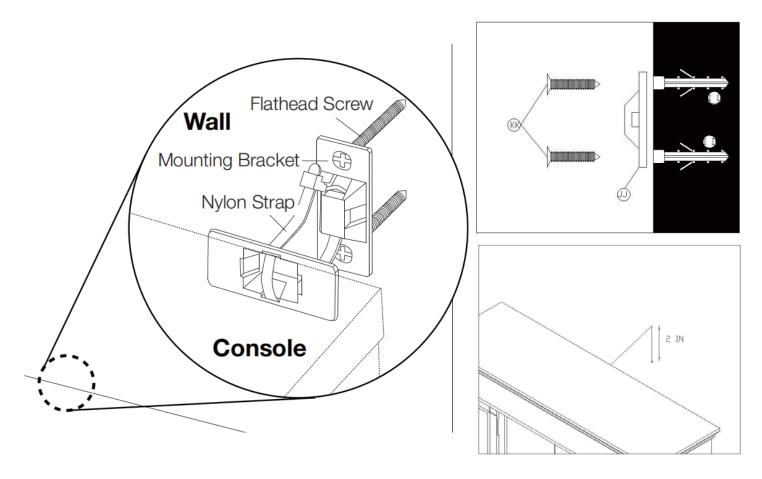

## **IMPORTANT - Safety Chain Installation**

## **WARNING:**

This mantel is heavy furniture. Please be sure to correctly attach the safety chain to both the mantel and an adjacent wall. Failure to do so can cause serious injury or death.

#### **INSTALLATION:**

- Assemble the mantel and place it in position
- Attach one end of the chain to a wall stud using the screw included
- Attach the other screw through a link in the chain to the center of the mantel's top board (you may need to drill a small starter hole). Put the screw through the chain link that allows the least amount of slack in the chain.
- Carefully test that the installed chain adequately prevents tipping or tilting of the mantel.

NOTE: The chain must be as short as possible to prevent the mantel tipping forward. Do not allow slack in the chain.