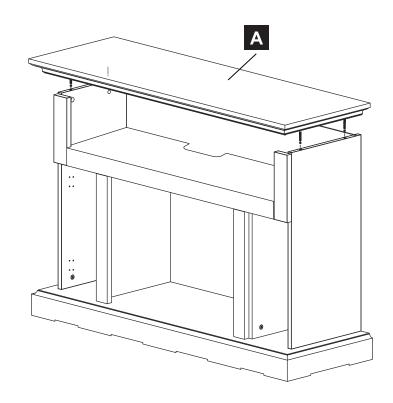

| PART | DESCRIPTION        | QTY. | PART NO. |
|------|--------------------|------|----------|
| Α    | Top Panel          | 1    |          |
| В    | Top Shelf          | 1    |          |
| С    | Left Side Panel    | 1    |          |
| D    | Right Side Panel   | 1    |          |
| Е    | Left Inner Panel   | 1    |          |
| F    | Right Inner Panel  | 1    |          |
| G1   | Lower Back Panel   | 1    |          |
| G2   | Lower Back Panel   | 1    |          |
| Н    | Base               | 1    |          |
| I    | Upper Back Panel   | 1    |          |
| J    | Left Door          | 1    |          |
| K    | Right Door         | 1    |          |
| AA   | Bolt               | 20   |          |
| BB   | Metal Connector    | 20   |          |
| CC   | Handle             | 2    |          |
| DD   | Screw              | 24   |          |
| EE   | Cabinet Door Hinge | 4    |          |
| FF   | M4x20 screw        | 2    |          |
| SS   | Safety Chain       | 1    |          |