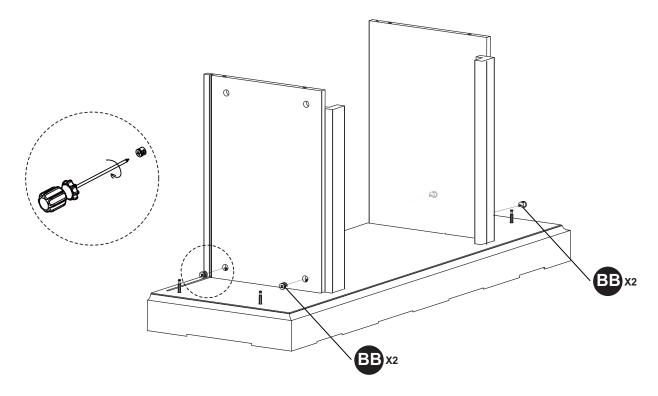

| PART | DESCRIPTION        | QTY. | PART NO. |
|------|--------------------|------|----------|
| Α    | Top Panel          | 1    |          |
| В    | Top Shelf          | 1    |          |
| С    | Left Side Panel    | 1    |          |
| D    | Right Side Panel   | 1    |          |
| Е    | Left Inner Panel   | 1    |          |
| F    | Right Inner Panel  | 1    |          |
| G1   | Lower Back Panel   | 1    |          |
| G2   | Lower Back Panel   | 1    |          |
| Н    | Base               | 1    |          |
| I    | Upper Back Panel   | 1    |          |
| J    | Left Door          | 1    |          |
| K    | Right Door         | 1    |          |
| AA   | Bolt               | 20   |          |
| BB   | Metal Connector    | 20   |          |
| CC   | Handle             | 2    |          |
| DD   | Screw              | 24   |          |
| EE   | Cabinet Door Hinge | 4    |          |
| FF   | M4x20 screw        | 2    |          |
| SS   | Safety Chain       | 1    |          |