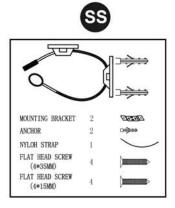

## **IMPORTANT - Safety Chain Installation**

## **WARNING:**

This mantel is heavy furniture. Please be sure to correctly attach the safety chain to both the mantel and an adjacent wall. Failure to do so can cause serious injury or death.

#### **INSTALLATION:**

- Assemble the mantel and place it in position
- Attach one end of the chain to a wall stud using the screw included
- Attach the other screw through a link in the chain to the center of the mantel's top board (you may need to drill a small starter hole). Put the screw through the chain link that allows the least amount of slack in the chain.
- Carefully test that the installed chain adequately prevents tipping or tilting of the mantel.

NOTE: The chain must be as short as possible to prevent the mantel tipping forward. Do not allow slack in the chain.