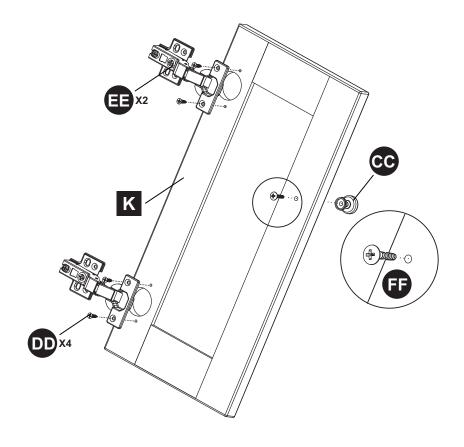

## HARDWARE CONTENTS

Bolt Qty. 20

Metal Connector Qty. 20

Handle Qty. 2

Screw Qty. 24

Cabinet Door Hinge Qty. 4

Screw M4x20 Qty. 2

Safety Chain Qty. 1

| PART | DESCRIPTION        | QTY. | PART NO. |
|------|--------------------|------|----------|
| Α    | Top Panel          | 1    |          |
| В    | Top Shelf          | 1    |          |
| С    | Left Side Panel    | 1    |          |
| D    | Right Side Panel   | 1    |          |
| Е    | Left Inner Panel   | 1    |          |
| F    | Right Inner Panel  | 1    |          |
| G1   | Lower Back Panel   | 1    |          |
| G2   | Lower Back Panel   | 1    |          |
| Н    | Base               | 1    |          |
| I    | Upper Back Panel   | 1    |          |
| J    | Left Door          | 1    |          |
| K    | Right Door         | 1    |          |
| AA   | Bolt               | 20   |          |
| BB   | Metal Connector    | 20   |          |
| CC   | Handle             | 2    |          |
| DD   | Screw              | 24   |          |
| EE   | Cabinet Door Hinge | 4    |          |
| FF   | M4x20 screw        | 2    |          |
| SS   | Safety Chain       | 1    |          |