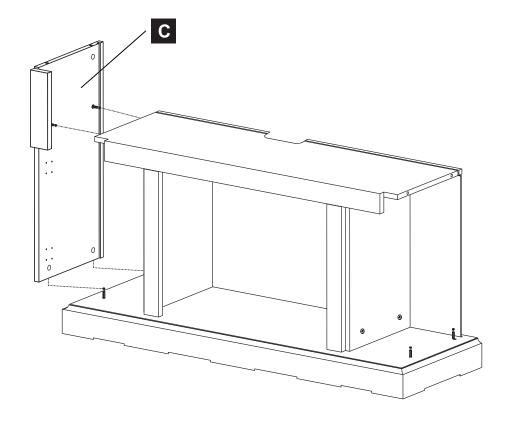

| PART | DESCRIPTION        | QTY. | PART NO. |
|------|--------------------|------|----------|
| Α    | Top Panel          | 1    |          |
| В    | Top Shelf          | 1    |          |
| С    | Left Side Panel    | 1    |          |
| D    | Right Side Panel   | 1    |          |
| Е    | Left Inner Panel   | 1    |          |
| F    | Right Inner Panel  | 1    |          |
| G1   | Lower Back Panel   | 1    |          |
| G2   | Lower Back Panel   | 1    |          |
| Н    | Base               | 1    |          |
| I    | Upper Back Panel   | 1    |          |
| J    | Left Door          | 1    |          |
| K    | Right Door         | 1    |          |
| AA   | Bolt               | 20   |          |
| BB   | Metal Connector    | 20   |          |
| CC   | Handle             | 2    |          |
| DD   | Screw              | 24   |          |
| EE   | Cabinet Door Hinge | 4    |          |
| FF   | M4x20 screw        | 2    |          |
| SS   | Safety Chain       | 1    |          |