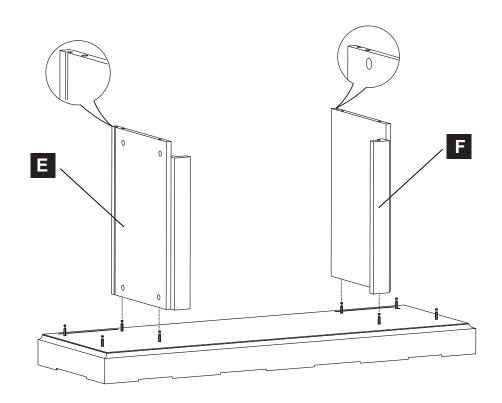

| PART | DESCRIPTION        | QTY. | PART NO. |
|------|--------------------|------|----------|
| Α    | Top Panel          | 1    |          |
| В    | Top Shelf          | 1    |          |
| С    | Left Side Panel    | 1    |          |
| D    | Right Side Panel   | 1    |          |
| Е    | Left Inner Panel   | 1    |          |
| F    | Right Inner Panel  | 1    |          |
| G1   | Lower Back Panel   | 1    |          |
| G2   | Lower Back Panel   | 1    |          |
| Н    | Base               | 1    |          |
| I    | Upper Back Panel   | 1    |          |
| J    | Left Door          | 1    |          |
| K    | Right Door         | 1    |          |
| AA   | Bolt               | 20   |          |
| BB   | Metal Connector    | 20   |          |
| CC   | Handle             | 2    |          |
| DD   | Screw              | 24   |          |
| EE   | Cabinet Door Hinge | 4    |          |
| FF   | M4x20 screw        | 2    |          |
| SS   | Safety Chain       | 1    |          |