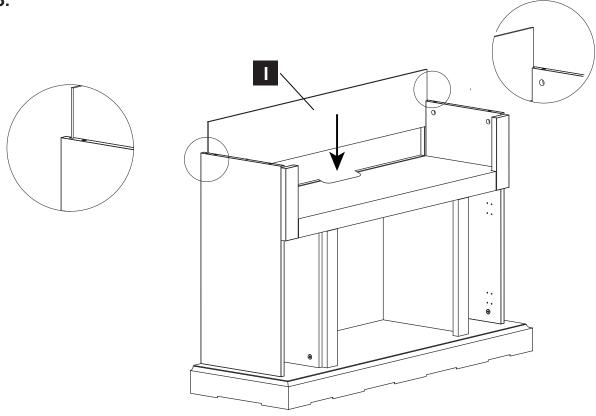

| PART | DESCRIPTION        | QTY. | PART NO. |
|------|--------------------|------|----------|
| Α    | Top Panel          | 1    |          |
| В    | Top Shelf          | 1    |          |
| С    | Left Side Panel    | 1    |          |
| D    | Right Side Panel   | 1    |          |
| Е    | Left Inner Panel   | 1    |          |
| F    | Right Inner Panel  | 1    |          |
| G1   | Lower Back Panel   | 1    |          |
| G2   | Lower Back Panel   | 1    |          |
| Н    | Base               | 1    |          |
| I    | Upper Back Panel   | 1    |          |
| J    | Left Door          | 1    |          |
| K    | Right Door         | 1    |          |
| AA   | Bolt               | 20   |          |
| BB   | Metal Connector    | 20   |          |
| CC   | Handle             | 2    |          |
| DD   | Screw              | 24   |          |
| EE   | Cabinet Door Hinge | 4    |          |
| FF   | M4x20 screw        | 2    |          |
| SS   | Safety Chain       | 1    |          |