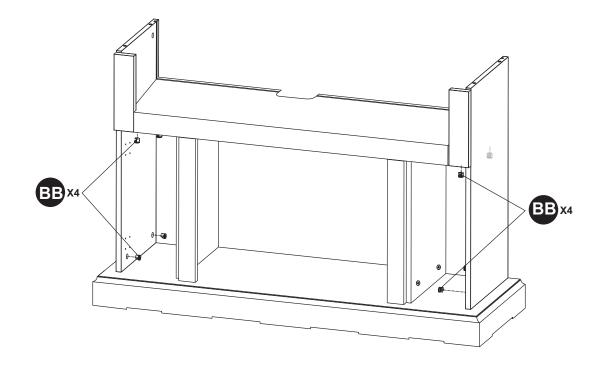

## HARDWARE CONTENTS

Bolt Qty. 20

Metal Connector Qty. 20

Handle Qty. 2

Screw Qty. 24

Cabinet Door Hinge Qty. 4

Screw M4x20 Qty. 2

Safety Chain Qty. 1

| PART | DESCRIPTION        | QTY. | PART NO. |
|------|--------------------|------|----------|
| Α    | Top Panel          | 1    |          |
| В    | Top Shelf          | 1    |          |
| С    | Left Side Panel    | 1    |          |
| D    | Right Side Panel   | 1    |          |
| Е    | Left Inner Panel   | 1    |          |
| F    | Right Inner Panel  | 1    |          |
| G1   | Lower Back Panel   | 1    |          |
| G2   | Lower Back Panel   | 1    |          |
| Н    | Base               | 1    |          |
| I    | Upper Back Panel   | 1    |          |
| J    | Left Door          | 1    |          |
| K    | Right Door         | 1    |          |
| AA   | Bolt               | 20   |          |
| BB   | Metal Connector    | 20   |          |
| CC   | Handle             | 2    |          |
| DD   | Screw              | 24   |          |
| EE   | Cabinet Door Hinge | 4    |          |
| FF   | M4x20 screw        | 2    |          |
| SS   | Safety Chain       | 1    |          |