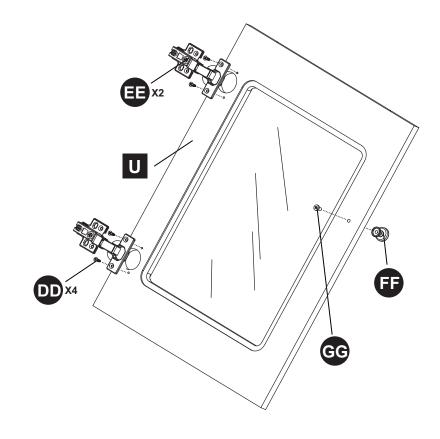

### HARDWARE CONTENTS

Bolt Qty. 61

Metal Connector Qty. 61

CC

Shelf Pin Qty. 8

Panel Screw Qty. 24

Cabinet Door Hinge Qty. 4

Qty. 2

M4x18

Qty. 2

Safety Chain Qty. 1

SS

| PART           | DESCRIPTION         | QTY. | PART NO. |
|----------------|---------------------|------|----------|
| Α              | Top Panel           | 1    |          |
| В              | Left Side Panel     | 1    |          |
| С              | Right Side Panel    | 1    |          |
| D              | Top Shelf Divider   | 1    |          |
| Е              | Shelf Rail          | 1    |          |
| <b>F</b> 1     | Left Trim Panel     | 1    |          |
| F <sub>2</sub> | Right Trim Panel    | 1    |          |
| G1             | Left Inner Panel    | 1    |          |
| G <sub>2</sub> | Right Inner Panel   | 1    |          |
| Н              | Base                | 1    |          |
| I              | Base Back Panel     | 1    |          |
| J              | Base Left Panel     | 1    |          |
| K              | Base Right Panel    | 1    |          |
| L              | Base Right Support  | 1    |          |
| М              | Base Left Support   | 1    |          |
| N              | Base Middle Support | 1    |          |
| 0              | Top Shelf           | 1    |          |
| Р              | Upper Back Panel    | 1    |          |
| Q1             | Lower Back Panel    | 1    |          |
| Q <sub>2</sub> | Lower Back Panel    | 1    |          |
| R1             | Adjustable Shelf    | 1    |          |
| R <sub>2</sub> | Adjustable Shelf    | 1    |          |
| S              | Base Middle Panel   | 1    |          |
| Т              | Left Door           | 1    |          |
| U              | Right Door          | 1    |          |
| AA             | Bolt                | 61   |          |
| BB             | Metal Connector     | 61   |          |
| CC             | Shelf Pin           | 8    |          |
| DD             | Panel Screw         | 24   |          |
| EE             | Cabinet Door Hinge  | 4    |          |
| FF             | Handle              | 2    |          |
| GG             | Screw M4X18         | 2    |          |
| SS             | Safety Chain        | 1    |          |