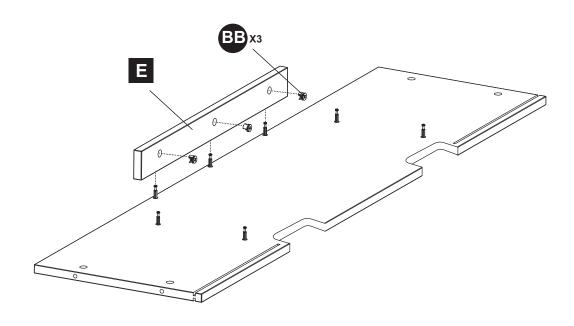

M4x18

Qty. 2

Safety Chain Qty. 1

SS

| PART           | DESCRIPTION         | QTY. | PART NO. |
|----------------|---------------------|------|----------|
| Α              | Top Panel           | 1    |          |
| В              | Left Side Panel     | 1    |          |
| С              | Right Side Panel    | 1    |          |
| D              | Top Shelf Divider   | 1    |          |
| Е              | Shelf Rail          | 1    |          |
| <b>F</b> 1     | Left Trim Panel     | 1    |          |
| F <sub>2</sub> | Right Trim Panel    | 1    |          |
| G1             | Left Inner Panel    | 1    |          |
| G <sub>2</sub> | Right Inner Panel   | 1    |          |
| Н              | Base                | 1    |          |
| I              | Base Back Panel     | 1    |          |
| J              | Base Left Panel     | 1    |          |
| K              | Base Right Panel    | 1    |          |
| L              | Base Right Support  | 1    |          |
| М              | Base Left Support   | 1    |          |
| N              | Base Middle Support | 1    |          |
| 0              | Top Shelf           | 1    |          |
| Р              | Upper Back Panel    | 1    |          |
| Q1             | Lower Back Panel    | 1    |          |
| Q <sub>2</sub> | Lower Back Panel    | 1    |          |
| R1             | Adjustable Shelf    | 1    |          |
| R <sub>2</sub> | Adjustable Shelf    | 1    |          |
| S              | Base Middle Panel   | 1    |          |
| Т              | Left Door           | 1    |          |
| U              | Right Door          | 1    |          |
| AA             | Bolt                | 61   |          |
| BB             | Metal Connector     | 61   |          |
| CC             | Shelf Pin           | 8    |          |
| DD             | Panel Screw         | 24   |          |
| EE             | Cabinet Door Hinge  | 4    |          |
| FF             | Handle              | 2    |          |
| GG             | Screw M4X18         | 2    |          |
| SS             | Safety Chain        | 1    |          |