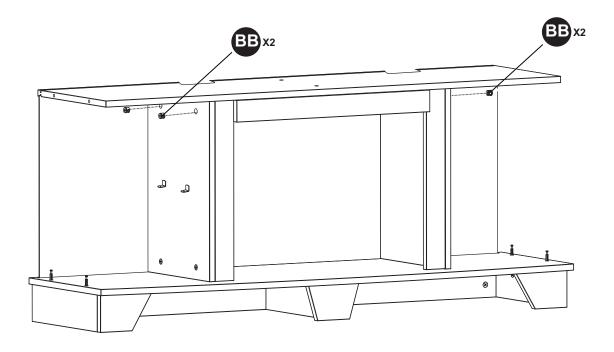

M4x18

Qty. 2

Safety Chain Qty. 1

SS

| PART           | DESCRIPTION         | QTY. | PART NO. |
|----------------|---------------------|------|----------|
| Α              | Top Panel           | 1    |          |
| В              | Left Side Panel     | 1    |          |
| С              | Right Side Panel    | 1    |          |
| D              | Top Shelf Divider   | 1    |          |
| Е              | Shelf Rail          | 1    |          |
| <b>F</b> 1     | Left Trim Panel     | 1    |          |
| F <sub>2</sub> | Right Trim Panel    | 1    |          |
| G1             | Left Inner Panel    | 1    |          |
| G <sub>2</sub> | Right Inner Panel   | 1    |          |
| Н              | Base                | 1    |          |
| I              | Base Back Panel     | 1    |          |
| J              | Base Left Panel     | 1    |          |
| K              | Base Right Panel    | 1    |          |
| L              | Base Right Support  | 1    |          |
| М              | Base Left Support   | 1    |          |
| N              | Base Middle Support | 1    |          |
| 0              | Top Shelf           | 1    |          |
| Р              | Upper Back Panel    | 1    |          |
| Q1             | Lower Back Panel    | 1    |          |
| Q <sub>2</sub> | Lower Back Panel    | 1    |          |
| R1             | Adjustable Shelf    | 1    |          |
| R <sub>2</sub> | Adjustable Shelf    | 1    |          |
| S              | Base Middle Panel   | 1    |          |
| Т              | Left Door           | 1    |          |
| U              | Right Door          | 1    |          |
| AA             | Bolt                | 61   |          |
| BB             | Metal Connector     | 61   |          |
| CC             | Shelf Pin           | 8    |          |
| DD             | Panel Screw         | 24   |          |
| EE             | Cabinet Door Hinge  | 4    |          |
| FF             | Handle              | 2    |          |
| GG             | Screw M4X18         | 2    |          |
| SS             | Safety Chain        | 1    |          |