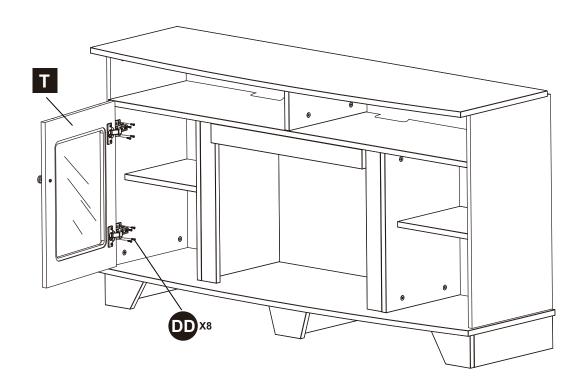

### HARDWARE CONTENTS

Bolt Qty. 61

Metal Connector Qty. 61

CC

Shelf Pin Qty. 8

Panel Screw Qty. 24

Cabinet Door Hinge Qty. 4

Qty. 2

M4x18

Qty. 2

Safety Chain Qty. 1

SS

| PART           | DESCRIPTION         | QTY. | PART NO. |
|----------------|---------------------|------|----------|
| Α              | Top Panel           | 1    |          |
| В              | Left Side Panel     | 1    |          |
| С              | Right Side Panel    | 1    |          |
| D              | Top Shelf Divider   | 1    |          |
| Е              | Shelf Rail          | 1    |          |
| <b>F</b> 1     | Left Trim Panel     | 1    |          |
| F <sub>2</sub> | Right Trim Panel    | 1    |          |
| G1             | Left Inner Panel    | 1    |          |
| G <sub>2</sub> | Right Inner Panel   | 1    |          |
| Н              | Base                | 1    |          |
| I              | Base Back Panel     | 1    |          |
| J              | Base Left Panel     | 1    |          |
| K              | Base Right Panel    | 1    |          |
| L              | Base Right Support  | 1    |          |
| М              | Base Left Support   | 1    |          |
| N              | Base Middle Support | 1    |          |
| 0              | Top Shelf           | 1    |          |
| Р              | Upper Back Panel    | 1    |          |
| Q1             | Lower Back Panel    | 1    |          |
| Q <sub>2</sub> | Lower Back Panel    | 1    |          |
| R1             | Adjustable Shelf    | 1    |          |
| R <sub>2</sub> | Adjustable Shelf    | 1    |          |
| S              | Base Middle Panel   | 1    |          |
| Т              | Left Door           | 1    |          |
| U              | Right Door          | 1    |          |
| AA             | Bolt                | 61   |          |
| BB             | Metal Connector     | 61   |          |
| CC             | Shelf Pin           | 8    |          |
| DD             | Panel Screw         | 24   |          |
| EE             | Cabinet Door Hinge  | 4    |          |
| FF             | Handle              | 2    |          |
| GG             | Screw M4X18         | 2    |          |
| SS             | Safety Chain        | 1    |          |