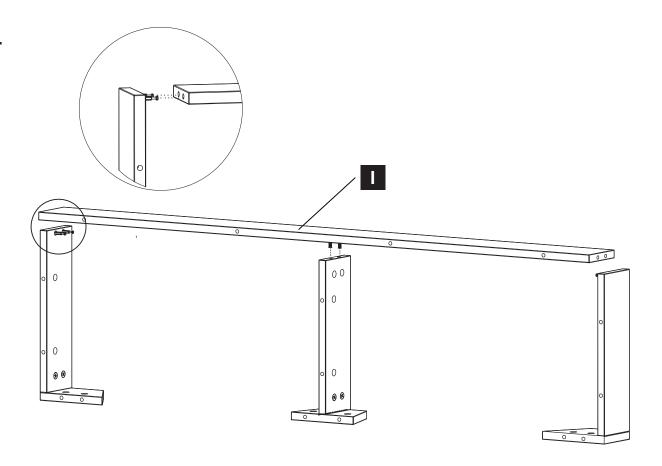

M4x18

Qty. 2

Safety Chain Qty. 1

SS

| PART           | DESCRIPTION         | QTY. | PART NO. |
|----------------|---------------------|------|----------|
| Α              | Top Panel           | 1    |          |
| В              | Left Side Panel     | 1    |          |
| С              | Right Side Panel    | 1    |          |
| D              | Top Shelf Divider   | 1    |          |
| Е              | Shelf Rail          | 1    |          |
| <b>F</b> 1     | Left Trim Panel     | 1    |          |
| F <sub>2</sub> | Right Trim Panel    | 1    |          |
| G1             | Left Inner Panel    | 1    |          |
| G <sub>2</sub> | Right Inner Panel   | 1    |          |
| Н              | Base                | 1    |          |
| I              | Base Back Panel     | 1    |          |
| J              | Base Left Panel     | 1    |          |
| K              | Base Right Panel    | 1    |          |
| L              | Base Right Support  | 1    |          |
| М              | Base Left Support   | 1    |          |
| N              | Base Middle Support | 1    |          |
| 0              | Top Shelf           | 1    |          |
| Р              | Upper Back Panel    | 1    |          |
| Q1             | Lower Back Panel    | 1    |          |
| Q <sub>2</sub> | Lower Back Panel    | 1    |          |
| R1             | Adjustable Shelf    | 1    |          |
| R <sub>2</sub> | Adjustable Shelf    | 1    |          |
| S              | Base Middle Panel   | 1    |          |
| Т              | Left Door           | 1    |          |
| U              | Right Door          | 1    |          |
| AA             | Bolt                | 61   |          |
| BB             | Metal Connector     | 61   |          |
| CC             | Shelf Pin           | 8    |          |
| DD             | Panel Screw         | 24   |          |
| EE             | Cabinet Door Hinge  | 4    |          |
| FF             | Handle              | 2    |          |
| GG             | Screw M4X18         | 2    |          |
| SS             | Safety Chain        | 1    |          |