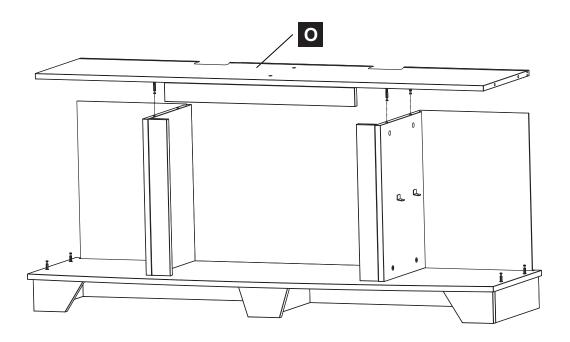

M4x18

Qty. 2

Safety Chain Qty. 1

SS

| PART           | DESCRIPTION         | QTY. | PART NO. |
|----------------|---------------------|------|----------|
| Α              | Top Panel           | 1    |          |
| В              | Left Side Panel     | 1    |          |
| С              | Right Side Panel    | 1    |          |
| D              | Top Shelf Divider   | 1    |          |
| Е              | Shelf Rail          | 1    |          |
| <b>F</b> 1     | Left Trim Panel     | 1    |          |
| F <sub>2</sub> | Right Trim Panel    | 1    |          |
| G1             | Left Inner Panel    | 1    |          |
| G <sub>2</sub> | Right Inner Panel   | 1    |          |
| Н              | Base                | 1    |          |
| I              | Base Back Panel     | 1    |          |
| J              | Base Left Panel     | 1    |          |
| K              | Base Right Panel    | 1    |          |
| L              | Base Right Support  | 1    |          |
| М              | Base Left Support   | 1    |          |
| N              | Base Middle Support | 1    |          |
| 0              | Top Shelf           | 1    |          |
| Р              | Upper Back Panel    | 1    |          |
| Q1             | Lower Back Panel    | 1    |          |
| Q <sub>2</sub> | Lower Back Panel    | 1    |          |
| R1             | Adjustable Shelf    | 1    |          |
| R <sub>2</sub> | Adjustable Shelf    | 1    |          |
| S              | Base Middle Panel   | 1    |          |
| Т              | Left Door           | 1    |          |
| U              | Right Door          | 1    |          |
| AA             | Bolt                | 61   |          |
| BB             | Metal Connector     | 61   |          |
| CC             | Shelf Pin           | 8    |          |
| DD             | Panel Screw         | 24   |          |
| EE             | Cabinet Door Hinge  | 4    |          |
| FF             | Handle              | 2    |          |
| GG             | Screw M4X18         | 2    |          |
| SS             | Safety Chain        | 1    |          |