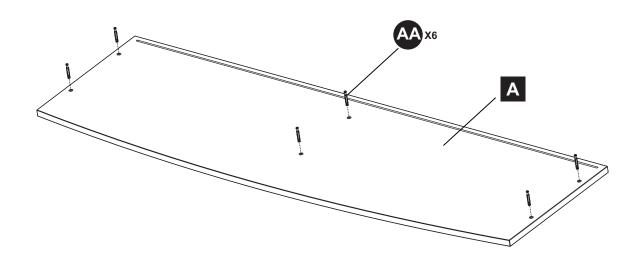

### HARDWARE CONTENTS

Bolt Qty. 61

Metal Connector Qty. 61

CC

Shelf Pin Qty. 8

Panel Screw Qty. 24

Cabinet Door Hinge Qty. 4

Qty. 2

M4x18

Qty. 2

Safety Chain Qty. 1

SS

| PART           | DESCRIPTION         | QTY. | PART NO. |
|----------------|---------------------|------|----------|
| Α              | Top Panel           | 1    |          |
| В              | Left Side Panel     | 1    |          |
| С              | Right Side Panel    | 1    |          |
| D              | Top Shelf Divider   | 1    |          |
| Е              | Shelf Rail          | 1    |          |
| <b>F</b> 1     | Left Trim Panel     | 1    |          |
| F <sub>2</sub> | Right Trim Panel    | 1    |          |
| G1             | Left Inner Panel    | 1    |          |
| G <sub>2</sub> | Right Inner Panel   | 1    |          |
| Н              | Base                | 1    |          |
| I              | Base Back Panel     | 1    |          |
| J              | Base Left Panel     | 1    |          |
| K              | Base Right Panel    | 1    |          |
| L              | Base Right Support  | 1    |          |
| М              | Base Left Support   | 1    |          |
| N              | Base Middle Support | 1    |          |
| 0              | Top Shelf           | 1    |          |
| Р              | Upper Back Panel    | 1    |          |
| Q1             | Lower Back Panel    | 1    |          |
| Q <sub>2</sub> | Lower Back Panel    | 1    |          |
| R1             | Adjustable Shelf    | 1    |          |
| R <sub>2</sub> | Adjustable Shelf    | 1    |          |
| S              | Base Middle Panel   | 1    |          |
| Т              | Left Door           | 1    |          |
| U              | Right Door          | 1    |          |
| AA             | Bolt                | 61   |          |
| BB             | Metal Connector     | 61   |          |
| CC             | Shelf Pin           | 8    |          |
| DD             | Panel Screw         | 24   |          |
| EE             | Cabinet Door Hinge  | 4    |          |
| FF             | Handle              | 2    |          |
| GG             | Screw M4X18         | 2    |          |
| SS             | Safety Chain        | 1    |          |