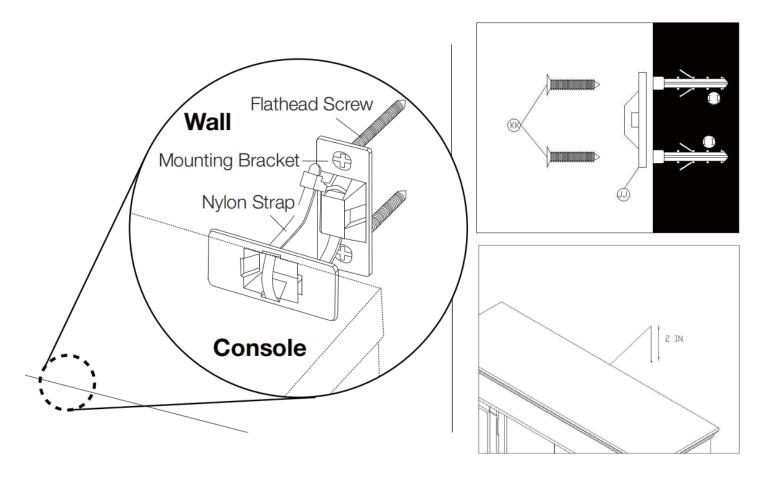

### **IMPORTANT - Safety Chain Installation**

#### **WARNING:**

This mantel is heavy furniture. Please be sure to correctly attach the safety chain to both the mantel and an adjacent wall. Failure to do so can cause serious injury or death.

#### **INSTALLATION:**

- Assemble the mantel and place it in position
- Attach one end of the chain to a wall stud using the screw included
- Attach the other screw through a link in the chain to the center of the mantel's top board (you may need to drill a small starter hole). Put the screw through the chain link that allows the least amount of slack in the chain.
- Carefully test that the installed chain adequately prevents tipping or tilting of the mantel.

NOTE: The chain must be as short as possible to prevent the mantel tipping forward. Do not allow slack in the chain.