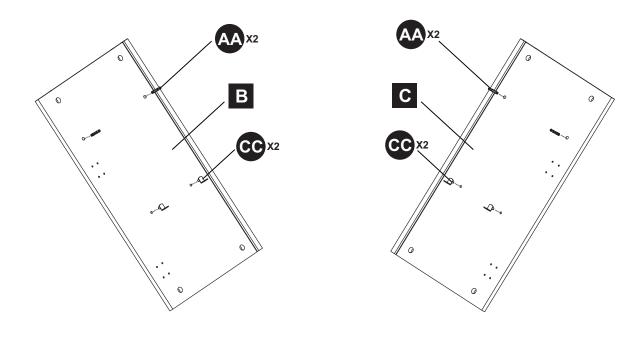

M4x18

Qty. 2

Safety Chain Qty. 1

SS

| PART           | DESCRIPTION         | QTY. | PART NO. |
|----------------|---------------------|------|----------|
| Α              | Top Panel           | 1    |          |
| В              | Left Side Panel     | 1    |          |
| С              | Right Side Panel    | 1    |          |
| D              | Top Shelf Divider   | 1    |          |
| Е              | Shelf Rail          | 1    |          |
| <b>F</b> 1     | Left Trim Panel     | 1    |          |
| F <sub>2</sub> | Right Trim Panel    | 1    |          |
| G1             | Left Inner Panel    | 1    |          |
| G <sub>2</sub> | Right Inner Panel   | 1    |          |
| Н              | Base                | 1    |          |
| I              | Base Back Panel     | 1    |          |
| J              | Base Left Panel     | 1    |          |
| K              | Base Right Panel    | 1    |          |
| L              | Base Right Support  | 1    |          |
| М              | Base Left Support   | 1    |          |
| N              | Base Middle Support | 1    |          |
| 0              | Top Shelf           | 1    |          |
| Р              | Upper Back Panel    | 1    |          |
| Q1             | Lower Back Panel    | 1    |          |
| Q <sub>2</sub> | Lower Back Panel    | 1    |          |
| R1             | Adjustable Shelf    | 1    |          |
| R <sub>2</sub> | Adjustable Shelf    | 1    |          |
| S              | Base Middle Panel   | 1    |          |
| Т              | Left Door           | 1    |          |
| U              | Right Door          | 1    |          |
| AA             | Bolt                | 61   |          |
| BB             | Metal Connector     | 61   |          |
| CC             | Shelf Pin           | 8    |          |
| DD             | Panel Screw         | 24   |          |
| EE             | Cabinet Door Hinge  | 4    |          |
| FF             | Handle              | 2    |          |
| GG             | Screw M4X18         | 2    |          |
| SS             | Safety Chain        | 1    |          |