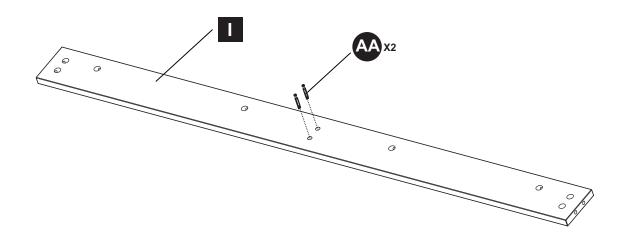

M4x18

Qty. 2

Safety Chain Qty. 1

SS

| PART           | DESCRIPTION         | QTY. | PART NO. |
|----------------|---------------------|------|----------|
| Α              | Top Panel           | 1    |          |
| В              | Left Side Panel     | 1    |          |
| С              | Right Side Panel    | 1    |          |
| D              | Top Shelf Divider   | 1    |          |
| Е              | Shelf Rail          | 1    |          |
| <b>F</b> 1     | Left Trim Panel     | 1    |          |
| F <sub>2</sub> | Right Trim Panel    | 1    |          |
| G1             | Left Inner Panel    | 1    |          |
| G <sub>2</sub> | Right Inner Panel   | 1    |          |
| Н              | Base                | 1    |          |
| I              | Base Back Panel     | 1    |          |
| J              | Base Left Panel     | 1    |          |
| K              | Base Right Panel    | 1    |          |
| L              | Base Right Support  | 1    |          |
| М              | Base Left Support   | 1    |          |
| N              | Base Middle Support | 1    |          |
| 0              | Top Shelf           | 1    |          |
| Р              | Upper Back Panel    | 1    |          |
| Q1             | Lower Back Panel    | 1    |          |
| Q <sub>2</sub> | Lower Back Panel    | 1    |          |
| R1             | Adjustable Shelf    | 1    |          |
| R <sub>2</sub> | Adjustable Shelf    | 1    |          |
| S              | Base Middle Panel   | 1    |          |
| Т              | Left Door           | 1    |          |
| U              | Right Door          | 1    |          |
| AA             | Bolt                | 61   |          |
| BB             | Metal Connector     | 61   |          |
| CC             | Shelf Pin           | 8    |          |
| DD             | Panel Screw         | 24   |          |
| EE             | Cabinet Door Hinge  | 4    |          |
| FF             | Handle              | 2    |          |
| GG             | Screw M4X18         | 2    |          |
| SS             | Safety Chain        | 1    |          |