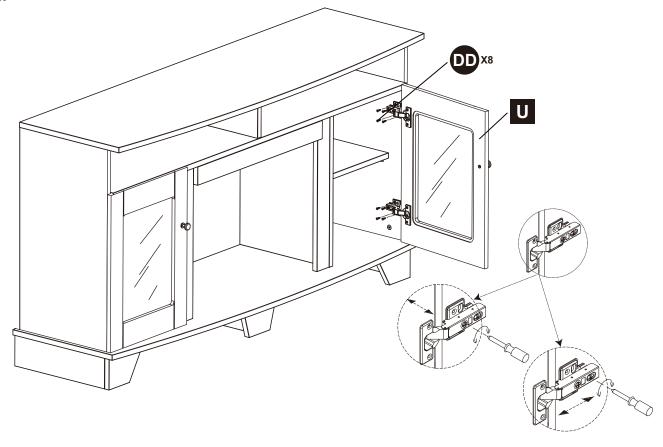

### HARDWARE CONTENTS

Bolt Qty. 61

Metal Connector Qty. 61

CC

Shelf Pin Qty. 8

Panel Screw Qty. 24

Cabinet Door Hinge Qty. 4

Qty. 2

M4x18

Qty. 2

Safety Chain Qty. 1

SS

| PART           | DESCRIPTION         | QTY. | PART NO. |
|----------------|---------------------|------|----------|
| Α              | Top Panel           | 1    |          |
| В              | Left Side Panel     | 1    |          |
| С              | Right Side Panel    | 1    |          |
| D              | Top Shelf Divider   | 1    |          |
| Е              | Shelf Rail          | 1    |          |
| <b>F</b> 1     | Left Trim Panel     | 1    |          |
| F <sub>2</sub> | Right Trim Panel    | 1    |          |
| G1             | Left Inner Panel    | 1    |          |
| G <sub>2</sub> | Right Inner Panel   | 1    |          |
| Н              | Base                | 1    |          |
| I              | Base Back Panel     | 1    |          |
| J              | Base Left Panel     | 1    |          |
| K              | Base Right Panel    | 1    |          |
| L              | Base Right Support  | 1    |          |
| М              | Base Left Support   | 1    |          |
| N              | Base Middle Support | 1    |          |
| 0              | Top Shelf           | 1    |          |
| Р              | Upper Back Panel    | 1    |          |
| Q1             | Lower Back Panel    | 1    |          |
| Q <sub>2</sub> | Lower Back Panel    | 1    |          |
| R1             | Adjustable Shelf    | 1    |          |
| R <sub>2</sub> | Adjustable Shelf    | 1    |          |
| S              | Base Middle Panel   | 1    |          |
| Т              | Left Door           | 1    |          |
| U              | Right Door          | 1    |          |
| AA             | Bolt                | 61   |          |
| BB             | Metal Connector     | 61   |          |
| CC             | Shelf Pin           | 8    |          |
| DD             | Panel Screw         | 24   |          |
| EE             | Cabinet Door Hinge  | 4    |          |
| FF             | Handle              | 2    |          |
| GG             | Screw M4X18         | 2    |          |
| SS             | Safety Chain        | 1    |          |