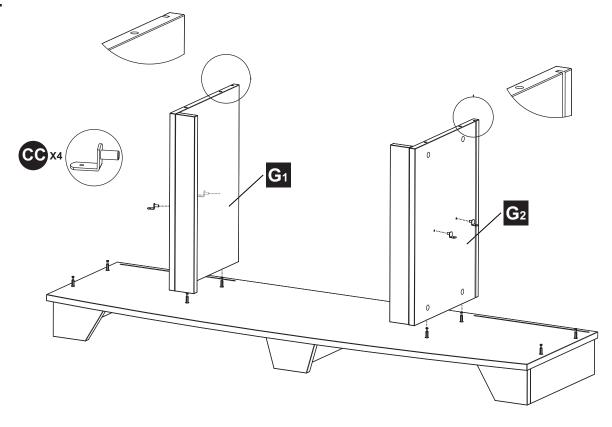

M4x18

Qty. 2

Safety Chain Qty. 1

SS

| PART           | DESCRIPTION         | QTY. | PART NO. |
|----------------|---------------------|------|----------|
| Α              | Top Panel           | 1    |          |
| В              | Left Side Panel     | 1    |          |
| С              | Right Side Panel    | 1    |          |
| D              | Top Shelf Divider   | 1    |          |
| Е              | Shelf Rail          | 1    |          |
| <b>F</b> 1     | Left Trim Panel     | 1    |          |
| F <sub>2</sub> | Right Trim Panel    | 1    |          |
| G1             | Left Inner Panel    | 1    |          |
| G <sub>2</sub> | Right Inner Panel   | 1    |          |
| Н              | Base                | 1    |          |
| I              | Base Back Panel     | 1    |          |
| J              | Base Left Panel     | 1    |          |
| K              | Base Right Panel    | 1    |          |
| L              | Base Right Support  | 1    |          |
| М              | Base Left Support   | 1    |          |
| N              | Base Middle Support | 1    |          |
| 0              | Top Shelf           | 1    |          |
| Р              | Upper Back Panel    | 1    |          |
| Q1             | Lower Back Panel    | 1    |          |
| Q <sub>2</sub> | Lower Back Panel    | 1    |          |
| R1             | Adjustable Shelf    | 1    |          |
| R <sub>2</sub> | Adjustable Shelf    | 1    |          |
| S              | Base Middle Panel   | 1    |          |
| Т              | Left Door           | 1    |          |
| U              | Right Door          | 1    |          |
| AA             | Bolt                | 61   |          |
| BB             | Metal Connector     | 61   |          |
| CC             | Shelf Pin           | 8    |          |
| DD             | Panel Screw         | 24   |          |
| EE             | Cabinet Door Hinge  | 4    |          |
| FF             | Handle              | 2    |          |
| GG             | Screw M4X18         | 2    |          |
| SS             | Safety Chain        | 1    |          |