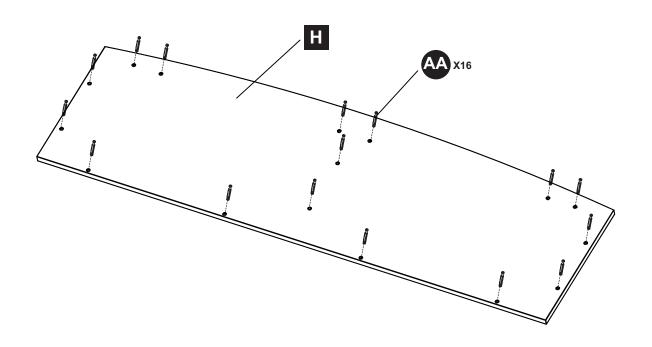

### HARDWARE CONTENTS

Bolt Qty. 61

Metal Connector Qty. 61

CC

Shelf Pin Qty. 8

Panel Screw Qty. 24

Cabinet Door Hinge Qty. 4

Qty. 2

M4x18

Qty. 2

Safety Chain Qty. 1

SS

| PART           | DESCRIPTION         | QTY. | PART NO. |
|----------------|---------------------|------|----------|
| Α              | Top Panel           | 1    |          |
| В              | Left Side Panel     | 1    |          |
| С              | Right Side Panel    | 1    |          |
| D              | Top Shelf Divider   | 1    |          |
| Е              | Shelf Rail          | 1    |          |
| <b>F</b> 1     | Left Trim Panel     | 1    |          |
| F <sub>2</sub> | Right Trim Panel    | 1    |          |
| G1             | Left Inner Panel    | 1    |          |
| G <sub>2</sub> | Right Inner Panel   | 1    |          |
| Н              | Base                | 1    |          |
| I              | Base Back Panel     | 1    |          |
| J              | Base Left Panel     | 1    |          |
| K              | Base Right Panel    | 1    |          |
| L              | Base Right Support  | 1    |          |
| М              | Base Left Support   | 1    |          |
| N              | Base Middle Support | 1    |          |
| 0              | Top Shelf           | 1    |          |
| Р              | Upper Back Panel    | 1    |          |
| Q1             | Lower Back Panel    | 1    |          |
| Q <sub>2</sub> | Lower Back Panel    | 1    |          |
| R1             | Adjustable Shelf    | 1    |          |
| R <sub>2</sub> | Adjustable Shelf    | 1    |          |
| S              | Base Middle Panel   | 1    |          |
| Т              | Left Door           | 1    |          |
| U              | Right Door          | 1    |          |
| AA             | Bolt                | 61   |          |
| BB             | Metal Connector     | 61   |          |
| CC             | Shelf Pin           | 8    |          |
| DD             | Panel Screw         | 24   |          |
| EE             | Cabinet Door Hinge  | 4    |          |
| FF             | Handle              | 2    |          |
| GG             | Screw M4X18         | 2    |          |
| SS             | Safety Chain        | 1    |          |