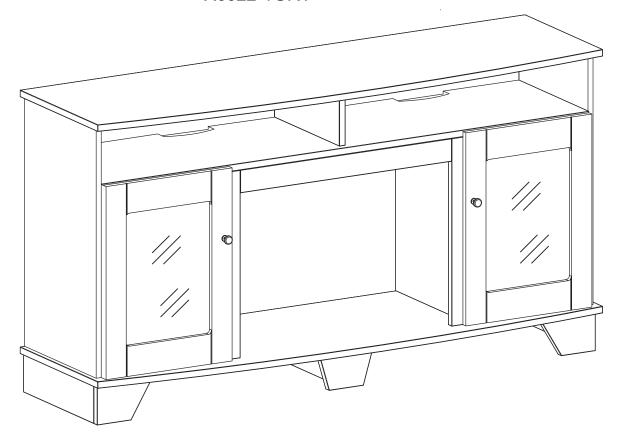

# **MANTEL**

# MODEL

X6022-1TEK X6022-1CHR X6022-1MAH X6022-1WHT X6022-1BLK X6022-1WAL

X6022-1GRY

1