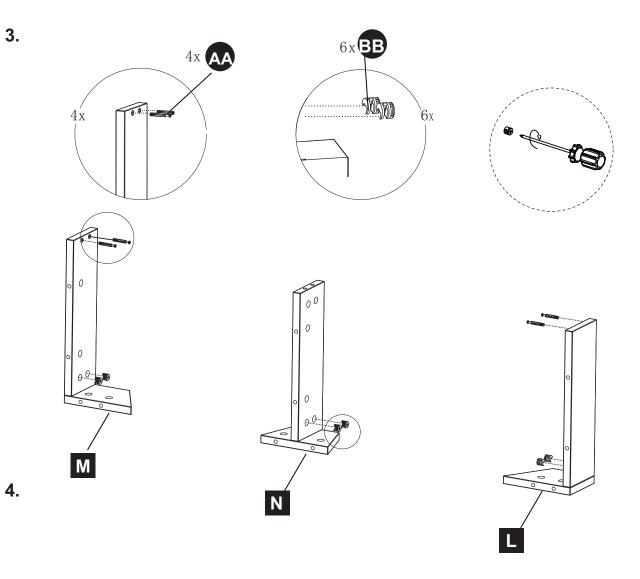

M4x18

Qty. 2

Safety Chain Qty. 1

SS

| PART           | DESCRIPTION         | QTY. | PART NO. |
|----------------|---------------------|------|----------|
| Α              | Top Panel           | 1    |          |
| В              | Left Side Panel     | 1    |          |
| С              | Right Side Panel    | 1    |          |
| D              | Top Shelf Divider   | 1    |          |
| Е              | Shelf Rail          | 1    |          |
| <b>F</b> 1     | Left Trim Panel     | 1    |          |
| F <sub>2</sub> | Right Trim Panel    | 1    |          |
| G1             | Left Inner Panel    | 1    |          |
| G <sub>2</sub> | Right Inner Panel   | 1    |          |
| Н              | Base                | 1    |          |
| I              | Base Back Panel     | 1    |          |
| J              | Base Left Panel     | 1    |          |
| K              | Base Right Panel    | 1    |          |
| L              | Base Right Support  | 1    |          |
| М              | Base Left Support   | 1    |          |
| N              | Base Middle Support | 1    |          |
| 0              | Top Shelf           | 1    |          |
| Р              | Upper Back Panel    | 1    |          |
| Q1             | Lower Back Panel    | 1    |          |
| Q <sub>2</sub> | Lower Back Panel    | 1    |          |
| R1             | Adjustable Shelf    | 1    |          |
| R <sub>2</sub> | Adjustable Shelf    | 1    |          |
| S              | Base Middle Panel   | 1    |          |
| Т              | Left Door           | 1    |          |
| U              | Right Door          | 1    |          |
| AA             | Bolt                | 61   |          |
| BB             | Metal Connector     | 61   |          |
| CC             | Shelf Pin           | 8    |          |
| DD             | Panel Screw         | 24   |          |
| EE             | Cabinet Door Hinge  | 4    |          |
| FF             | Handle              | 2    |          |
| GG             | Screw M4X18         | 2    |          |
| SS             | Safety Chain        | 1    |          |