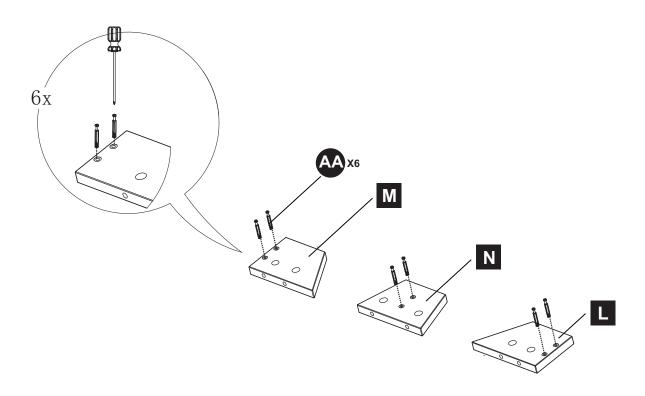

M4x18

Qty. 2

Safety Chain Qty. 1

SS

| PART           | DESCRIPTION         | QTY. | PART NO. |
|----------------|---------------------|------|----------|
| Α              | Top Panel           | 1    |          |
| В              | Left Side Panel     | 1    |          |
| С              | Right Side Panel    | 1    |          |
| D              | Top Shelf Divider   | 1    |          |
| Е              | Shelf Rail          | 1    |          |
| <b>F</b> 1     | Left Trim Panel     | 1    |          |
| F <sub>2</sub> | Right Trim Panel    | 1    |          |
| G1             | Left Inner Panel    | 1    |          |
| G <sub>2</sub> | Right Inner Panel   | 1    |          |
| Н              | Base                | 1    |          |
| I              | Base Back Panel     | 1    |          |
| J              | Base Left Panel     | 1    |          |
| K              | Base Right Panel    | 1    |          |
| L              | Base Right Support  | 1    |          |
| М              | Base Left Support   | 1    |          |
| N              | Base Middle Support | 1    |          |
| 0              | Top Shelf           | 1    |          |
| Р              | Upper Back Panel    | 1    |          |
| Q1             | Lower Back Panel    | 1    |          |
| Q <sub>2</sub> | Lower Back Panel    | 1    |          |
| R1             | Adjustable Shelf    | 1    |          |
| R <sub>2</sub> | Adjustable Shelf    | 1    |          |
| S              | Base Middle Panel   | 1    |          |
| Т              | Left Door           | 1    |          |
| U              | Right Door          | 1    |          |
| AA             | Bolt                | 61   |          |
| BB             | Metal Connector     | 61   |          |
| CC             | Shelf Pin           | 8    |          |
| DD             | Panel Screw         | 24   |          |
| EE             | Cabinet Door Hinge  | 4    |          |
| FF             | Handle              | 2    |          |
| GG             | Screw M4X18         | 2    |          |
| SS             | Safety Chain        | 1    |          |