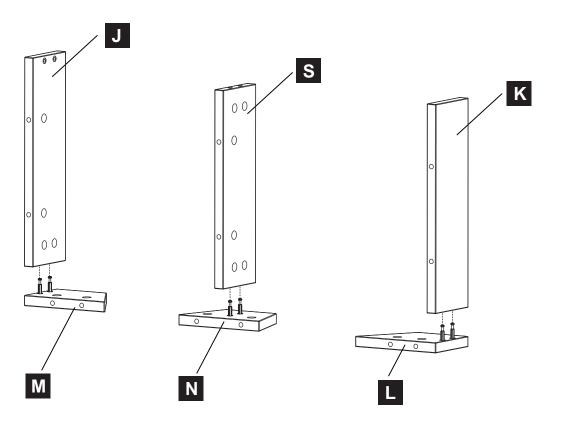

M4x18

Qty. 2

Safety Chain Qty. 1

SS

| PART           | DESCRIPTION         | QTY. | PART NO. |
|----------------|---------------------|------|----------|
| Α              | Top Panel           | 1    |          |
| В              | Left Side Panel     | 1    |          |
| С              | Right Side Panel    | 1    |          |
| D              | Top Shelf Divider   | 1    |          |
| Е              | Shelf Rail          | 1    |          |
| <b>F</b> 1     | Left Trim Panel     | 1    |          |
| F <sub>2</sub> | Right Trim Panel    | 1    |          |
| G1             | Left Inner Panel    | 1    |          |
| G <sub>2</sub> | Right Inner Panel   | 1    |          |
| Н              | Base                | 1    |          |
| I              | Base Back Panel     | 1    |          |
| J              | Base Left Panel     | 1    |          |
| K              | Base Right Panel    | 1    |          |
| L              | Base Right Support  | 1    |          |
| М              | Base Left Support   | 1    |          |
| N              | Base Middle Support | 1    |          |
| 0              | Top Shelf           | 1    |          |
| Р              | Upper Back Panel    | 1    |          |
| Q1             | Lower Back Panel    | 1    |          |
| Q <sub>2</sub> | Lower Back Panel    | 1    |          |
| R1             | Adjustable Shelf    | 1    |          |
| R <sub>2</sub> | Adjustable Shelf    | 1    |          |
| S              | Base Middle Panel   | 1    |          |
| Т              | Left Door           | 1    |          |
| U              | Right Door          | 1    |          |
| AA             | Bolt                | 61   |          |
| BB             | Metal Connector     | 61   |          |
| CC             | Shelf Pin           | 8    |          |
| DD             | Panel Screw         | 24   |          |
| EE             | Cabinet Door Hinge  | 4    |          |
| FF             | Handle              | 2    |          |
| GG             | Screw M4X18         | 2    |          |
| SS             | Safety Chain        | 1    |          |