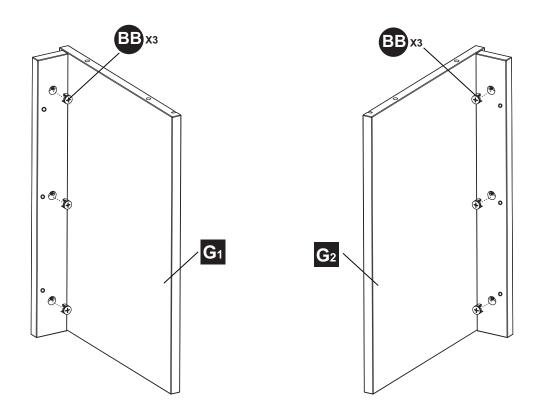

### HARDWARE CONTENTS

Bolt Qty. 61

Metal Connector Qty. 61

CC

Shelf Pin Qty. 8

Panel Screw Qty. 24

Cabinet Door Hinge Qty. 4

Qty. 2

M4x18

Qty. 2

Safety Chain Qty. 1

SS

| PART           | DESCRIPTION         | QTY. | PART NO. |
|----------------|---------------------|------|----------|
| Α              | Top Panel           | 1    |          |
| В              | Left Side Panel     | 1    |          |
| С              | Right Side Panel    | 1    |          |
| D              | Top Shelf Divider   | 1    |          |
| Е              | Shelf Rail          | 1    |          |
| <b>F</b> 1     | Left Trim Panel     | 1    |          |
| F <sub>2</sub> | Right Trim Panel    | 1    |          |
| G1             | Left Inner Panel    | 1    |          |
| G <sub>2</sub> | Right Inner Panel   | 1    |          |
| Н              | Base                | 1    |          |
| I              | Base Back Panel     | 1    |          |
| J              | Base Left Panel     | 1    |          |
| K              | Base Right Panel    | 1    |          |
| L              | Base Right Support  | 1    |          |
| М              | Base Left Support   | 1    |          |
| N              | Base Middle Support | 1    |          |
| 0              | Top Shelf           | 1    |          |
| Р              | Upper Back Panel    | 1    |          |
| Q1             | Lower Back Panel    | 1    |          |
| Q <sub>2</sub> | Lower Back Panel    | 1    |          |
| R1             | Adjustable Shelf    | 1    |          |
| R <sub>2</sub> | Adjustable Shelf    | 1    |          |
| S              | Base Middle Panel   | 1    |          |
| Т              | Left Door           | 1    |          |
| U              | Right Door          | 1    |          |
| AA             | Bolt                | 61   |          |
| BB             | Metal Connector     | 61   |          |
| CC             | Shelf Pin           | 8    |          |
| DD             | Panel Screw         | 24   |          |
| EE             | Cabinet Door Hinge  | 4    |          |
| FF             | Handle              | 2    |          |
| GG             | Screw M4X18         | 2    |          |
| SS             | Safety Chain        | 1    |          |