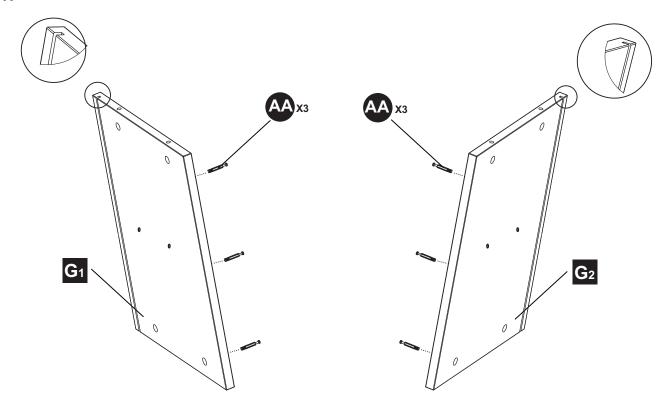

### HARDWARE CONTENTS

Bolt Qty. 61

Metal Connector Qty. 61

CC

Shelf Pin Qty. 8

Panel Screw Qty. 24

Cabinet Door Hinge Qty. 4

Qty. 2

M4x18

Qty. 2

Safety Chain Qty. 1

SS

| PART           | DESCRIPTION         | QTY. | PART NO. |
|----------------|---------------------|------|----------|
| Α              | Top Panel           | 1    |          |
| В              | Left Side Panel     | 1    |          |
| С              | Right Side Panel    | 1    |          |
| D              | Top Shelf Divider   | 1    |          |
| Е              | Shelf Rail          | 1    |          |
| <b>F</b> 1     | Left Trim Panel     | 1    |          |
| F <sub>2</sub> | Right Trim Panel    | 1    |          |
| G1             | Left Inner Panel    | 1    |          |
| G <sub>2</sub> | Right Inner Panel   | 1    |          |
| Н              | Base                | 1    |          |
| I              | Base Back Panel     | 1    |          |
| J              | Base Left Panel     | 1    |          |
| K              | Base Right Panel    | 1    |          |
| L              | Base Right Support  | 1    |          |
| М              | Base Left Support   | 1    |          |
| N              | Base Middle Support | 1    |          |
| 0              | Top Shelf           | 1    |          |
| Р              | Upper Back Panel    | 1    |          |
| Q1             | Lower Back Panel    | 1    |          |
| Q <sub>2</sub> | Lower Back Panel    | 1    |          |
| R1             | Adjustable Shelf    | 1    |          |
| R <sub>2</sub> | Adjustable Shelf    | 1    |          |
| S              | Base Middle Panel   | 1    |          |
| Т              | Left Door           | 1    |          |
| U              | Right Door          | 1    |          |
| AA             | Bolt                | 61   |          |
| BB             | Metal Connector     | 61   |          |
| CC             | Shelf Pin           | 8    |          |
| DD             | Panel Screw         | 24   |          |
| EE             | Cabinet Door Hinge  | 4    |          |
| FF             | Handle              | 2    |          |
| GG             | Screw M4X18         | 2    |          |
| SS             | Safety Chain        | 1    |          |