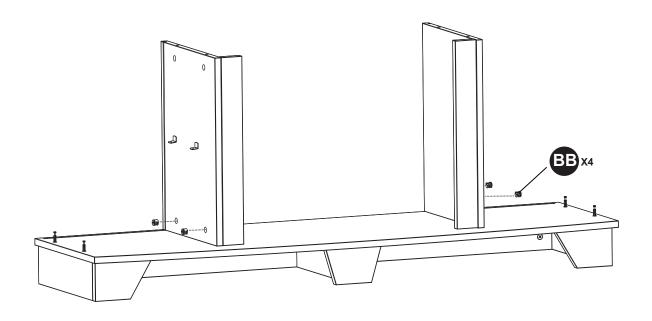

M4x18

Qty. 2

Safety Chain Qty. 1

SS

| PART           | DESCRIPTION         | QTY. | PART NO. |
|----------------|---------------------|------|----------|
| Α              | Top Panel           | 1    |          |
| В              | Left Side Panel     | 1    |          |
| С              | Right Side Panel    | 1    |          |
| D              | Top Shelf Divider   | 1    |          |
| Е              | Shelf Rail          | 1    |          |
| <b>F</b> 1     | Left Trim Panel     | 1    |          |
| F <sub>2</sub> | Right Trim Panel    | 1    |          |
| G1             | Left Inner Panel    | 1    |          |
| G <sub>2</sub> | Right Inner Panel   | 1    |          |
| Н              | Base                | 1    |          |
| I              | Base Back Panel     | 1    |          |
| J              | Base Left Panel     | 1    |          |
| K              | Base Right Panel    | 1    |          |
| L              | Base Right Support  | 1    |          |
| М              | Base Left Support   | 1    |          |
| N              | Base Middle Support | 1    |          |
| 0              | Top Shelf           | 1    |          |
| Р              | Upper Back Panel    | 1    |          |
| Q1             | Lower Back Panel    | 1    |          |
| Q <sub>2</sub> | Lower Back Panel    | 1    |          |
| R1             | Adjustable Shelf    | 1    |          |
| R <sub>2</sub> | Adjustable Shelf    | 1    |          |
| S              | Base Middle Panel   | 1    |          |
| Т              | Left Door           | 1    |          |
| U              | Right Door          | 1    |          |
| AA             | Bolt                | 61   |          |
| BB             | Metal Connector     | 61   |          |
| CC             | Shelf Pin           | 8    |          |
| DD             | Panel Screw         | 24   |          |
| EE             | Cabinet Door Hinge  | 4    |          |
| FF             | Handle              | 2    |          |
| GG             | Screw M4X18         | 2    |          |
| SS             | Safety Chain        | 1    |          |