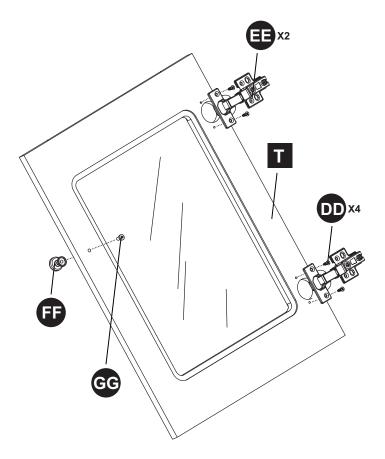

### HARDWARE CONTENTS

Bolt Qty. 61

Metal Connector Qty. 61

CC

Shelf Pin Qty. 8

Panel Screw Qty. 24

Cabinet Door Hinge Qty. 4

Qty. 2

M4x18

Qty. 2

Safety Chain Qty. 1

SS

| PART           | DESCRIPTION         | QTY. | PART NO. |
|----------------|---------------------|------|----------|
| Α              | Top Panel           | 1    |          |
| В              | Left Side Panel     | 1    |          |
| С              | Right Side Panel    | 1    |          |
| D              | Top Shelf Divider   | 1    |          |
| Е              | Shelf Rail          | 1    |          |
| <b>F</b> 1     | Left Trim Panel     | 1    |          |
| F <sub>2</sub> | Right Trim Panel    | 1    |          |
| G1             | Left Inner Panel    | 1    |          |
| G <sub>2</sub> | Right Inner Panel   | 1    |          |
| Н              | Base                | 1    |          |
| I              | Base Back Panel     | 1    |          |
| J              | Base Left Panel     | 1    |          |
| K              | Base Right Panel    | 1    |          |
| L              | Base Right Support  | 1    |          |
| М              | Base Left Support   | 1    |          |
| N              | Base Middle Support | 1    |          |
| 0              | Top Shelf           | 1    |          |
| Р              | Upper Back Panel    | 1    |          |
| Q1             | Lower Back Panel    | 1    |          |
| Q <sub>2</sub> | Lower Back Panel    | 1    |          |
| R1             | Adjustable Shelf    | 1    |          |
| R <sub>2</sub> | Adjustable Shelf    | 1    |          |
| S              | Base Middle Panel   | 1    |          |
| Т              | Left Door           | 1    |          |
| U              | Right Door          | 1    |          |
| AA             | Bolt                | 61   |          |
| BB             | Metal Connector     | 61   |          |
| CC             | Shelf Pin           | 8    |          |
| DD             | Panel Screw         | 24   |          |
| EE             | Cabinet Door Hinge  | 4    |          |
| FF             | Handle              | 2    |          |
| GG             | Screw M4X18         | 2    |          |
| SS             | Safety Chain        | 1    |          |