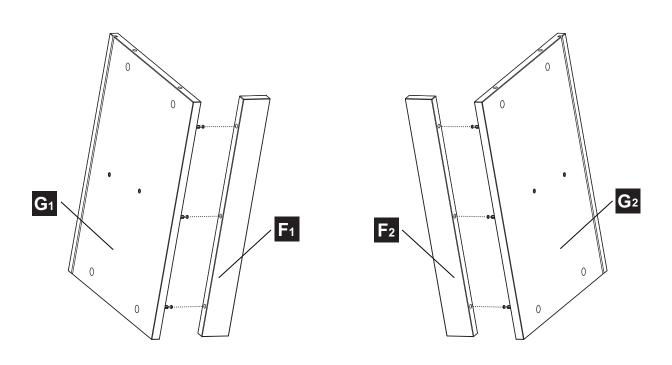

M4x18

Qty. 2

Safety Chain Qty. 1

SS

| PART           | DESCRIPTION         | QTY. | PART NO. |
|----------------|---------------------|------|----------|
| Α              | Top Panel           | 1    |          |
| В              | Left Side Panel     | 1    |          |
| С              | Right Side Panel    | 1    |          |
| D              | Top Shelf Divider   | 1    |          |
| Е              | Shelf Rail          | 1    |          |
| <b>F</b> 1     | Left Trim Panel     | 1    |          |
| F <sub>2</sub> | Right Trim Panel    | 1    |          |
| G1             | Left Inner Panel    | 1    |          |
| G <sub>2</sub> | Right Inner Panel   | 1    |          |
| Н              | Base                | 1    |          |
| I              | Base Back Panel     | 1    |          |
| J              | Base Left Panel     | 1    |          |
| K              | Base Right Panel    | 1    |          |
| L              | Base Right Support  | 1    |          |
| М              | Base Left Support   | 1    |          |
| N              | Base Middle Support | 1    |          |
| 0              | Top Shelf           | 1    |          |
| Р              | Upper Back Panel    | 1    |          |
| Q1             | Lower Back Panel    | 1    |          |
| Q <sub>2</sub> | Lower Back Panel    | 1    |          |
| R1             | Adjustable Shelf    | 1    |          |
| R <sub>2</sub> | Adjustable Shelf    | 1    |          |
| S              | Base Middle Panel   | 1    |          |
| Т              | Left Door           | 1    |          |
| U              | Right Door          | 1    |          |
| AA             | Bolt                | 61   |          |
| BB             | Metal Connector     | 61   |          |
| CC             | Shelf Pin           | 8    |          |
| DD             | Panel Screw         | 24   |          |
| EE             | Cabinet Door Hinge  | 4    |          |
| FF             | Handle              | 2    |          |
| GG             | Screw M4X18         | 2    |          |
| SS             | Safety Chain        | 1    |          |