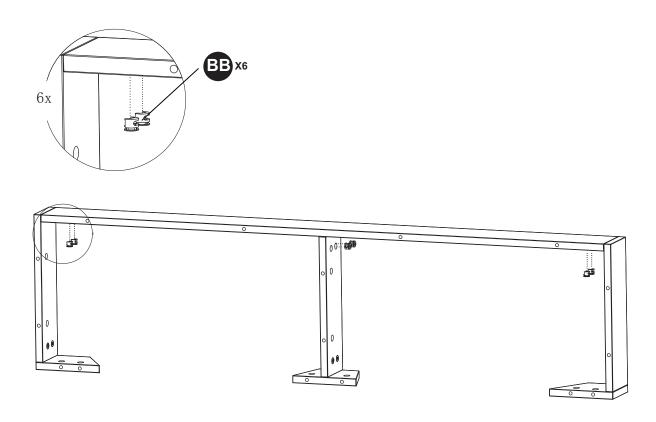

### HARDWARE CONTENTS

Bolt Qty. 61

Metal Connector Qty. 61

CC

Shelf Pin Qty. 8

Panel Screw Qty. 24

Cabinet Door Hinge Qty. 4

Qty. 2

M4x18

Qty. 2

Safety Chain Qty. 1

SS

| PART           | DESCRIPTION         | QTY. | PART NO. |
|----------------|---------------------|------|----------|
| Α              | Top Panel           | 1    |          |
| В              | Left Side Panel     | 1    |          |
| С              | Right Side Panel    | 1    |          |
| D              | Top Shelf Divider   | 1    |          |
| Е              | Shelf Rail          | 1    |          |
| <b>F</b> 1     | Left Trim Panel     | 1    |          |
| F <sub>2</sub> | Right Trim Panel    | 1    |          |
| G1             | Left Inner Panel    | 1    |          |
| G <sub>2</sub> | Right Inner Panel   | 1    |          |
| Н              | Base                | 1    |          |
| I              | Base Back Panel     | 1    |          |
| J              | Base Left Panel     | 1    |          |
| K              | Base Right Panel    | 1    |          |
| L              | Base Right Support  | 1    |          |
| М              | Base Left Support   | 1    |          |
| N              | Base Middle Support | 1    |          |
| 0              | Top Shelf           | 1    |          |
| Р              | Upper Back Panel    | 1    |          |
| Q1             | Lower Back Panel    | 1    |          |
| Q <sub>2</sub> | Lower Back Panel    | 1    |          |
| R1             | Adjustable Shelf    | 1    |          |
| R <sub>2</sub> | Adjustable Shelf    | 1    |          |
| S              | Base Middle Panel   | 1    |          |
| Т              | Left Door           | 1    |          |
| U              | Right Door          | 1    |          |
| AA             | Bolt                | 61   |          |
| BB             | Metal Connector     | 61   |          |
| CC             | Shelf Pin           | 8    |          |
| DD             | Panel Screw         | 24   |          |
| EE             | Cabinet Door Hinge  | 4    |          |
| FF             | Handle              | 2    |          |
| GG             | Screw M4X18         | 2    |          |
| SS             | Safety Chain        | 1    |          |