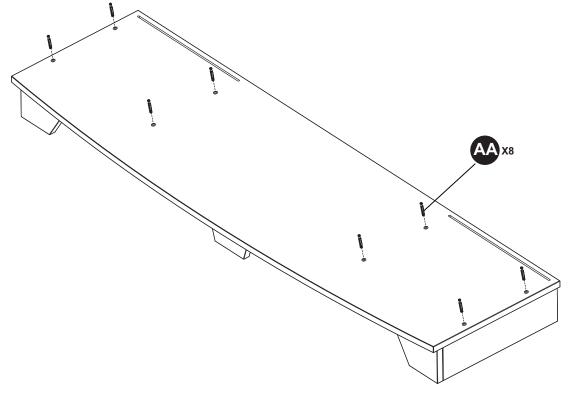

### HARDWARE CONTENTS

Bolt Qty. 61

Metal Connector Qty. 61

CC

Shelf Pin Qty. 8

Panel Screw Qty. 24

Cabinet Door Hinge Qty. 4

Qty. 2

M4x18

Qty. 2

Safety Chain Qty. 1

SS

| PART           | DESCRIPTION         | QTY. | PART NO. |
|----------------|---------------------|------|----------|
| Α              | Top Panel           | 1    |          |
| В              | Left Side Panel     | 1    |          |
| С              | Right Side Panel    | 1    |          |
| D              | Top Shelf Divider   | 1    |          |
| Е              | Shelf Rail          | 1    |          |
| <b>F</b> 1     | Left Trim Panel     | 1    |          |
| F <sub>2</sub> | Right Trim Panel    | 1    |          |
| G1             | Left Inner Panel    | 1    |          |
| G <sub>2</sub> | Right Inner Panel   | 1    |          |
| Н              | Base                | 1    |          |
| I              | Base Back Panel     | 1    |          |
| J              | Base Left Panel     | 1    |          |
| K              | Base Right Panel    | 1    |          |
| L              | Base Right Support  | 1    |          |
| М              | Base Left Support   | 1    |          |
| N              | Base Middle Support | 1    |          |
| 0              | Top Shelf           | 1    |          |
| Р              | Upper Back Panel    | 1    |          |
| Q1             | Lower Back Panel    | 1    |          |
| Q <sub>2</sub> | Lower Back Panel    | 1    |          |
| R1             | Adjustable Shelf    | 1    |          |
| R <sub>2</sub> | Adjustable Shelf    | 1    |          |
| S              | Base Middle Panel   | 1    |          |
| Т              | Left Door           | 1    |          |
| U              | Right Door          | 1    |          |
| AA             | Bolt                | 61   |          |
| BB             | Metal Connector     | 61   |          |
| CC             | Shelf Pin           | 8    |          |
| DD             | Panel Screw         | 24   |          |
| EE             | Cabinet Door Hinge  | 4    |          |
| FF             | Handle              | 2    |          |
| GG             | Screw M4X18         | 2    |          |
| SS             | Safety Chain        | 1    |          |