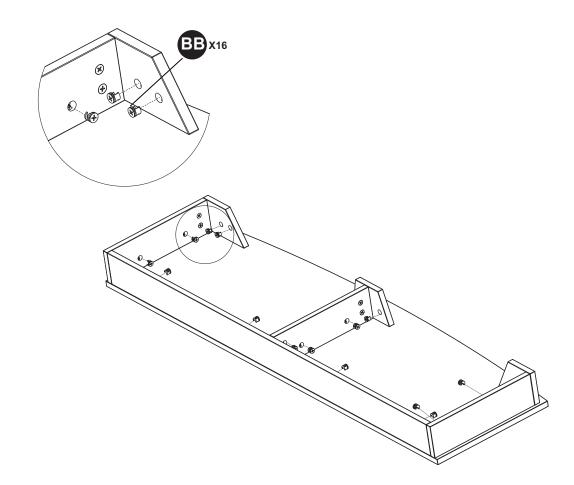

### HARDWARE CONTENTS

Bolt Qty. 61

Metal Connector Qty. 61

CC

Shelf Pin Qty. 8

Panel Screw Qty. 24

Cabinet Door Hinge Qty. 4

Qty. 2

M4x18

Qty. 2

Safety Chain Qty. 1

SS

| PART           | DESCRIPTION         | QTY. | PART NO. |
|----------------|---------------------|------|----------|
| Α              | Top Panel           | 1    |          |
| В              | Left Side Panel     | 1    |          |
| С              | Right Side Panel    | 1    |          |
| D              | Top Shelf Divider   | 1    |          |
| Е              | Shelf Rail          | 1    |          |
| <b>F</b> 1     | Left Trim Panel     | 1    |          |
| F <sub>2</sub> | Right Trim Panel    | 1    |          |
| G1             | Left Inner Panel    | 1    |          |
| G <sub>2</sub> | Right Inner Panel   | 1    |          |
| Н              | Base                | 1    |          |
| I              | Base Back Panel     | 1    |          |
| J              | Base Left Panel     | 1    |          |
| K              | Base Right Panel    | 1    |          |
| L              | Base Right Support  | 1    |          |
| М              | Base Left Support   | 1    |          |
| N              | Base Middle Support | 1    |          |
| 0              | Top Shelf           | 1    |          |
| Р              | Upper Back Panel    | 1    |          |
| Q1             | Lower Back Panel    | 1    |          |
| Q <sub>2</sub> | Lower Back Panel    | 1    |          |
| R1             | Adjustable Shelf    | 1    |          |
| R <sub>2</sub> | Adjustable Shelf    | 1    |          |
| S              | Base Middle Panel   | 1    |          |
| Т              | Left Door           | 1    |          |
| U              | Right Door          | 1    |          |
| AA             | Bolt                | 61   |          |
| BB             | Metal Connector     | 61   |          |
| CC             | Shelf Pin           | 8    |          |
| DD             | Panel Screw         | 24   |          |
| EE             | Cabinet Door Hinge  | 4    |          |
| FF             | Handle              | 2    |          |
| GG             | Screw M4X18         | 2    |          |
| SS             | Safety Chain        | 1    |          |