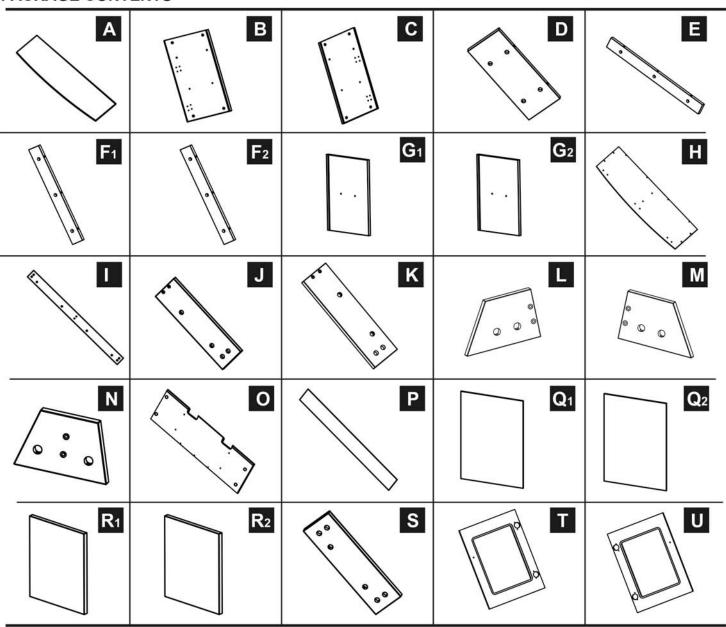

### PACKAGE CONTENTS

M4x18

Qty. 2

Safety Chain Qty. 1

SS

| PART           | DESCRIPTION         | QTY. | PART NO. |
|----------------|---------------------|------|----------|
| Α              | Top Panel           | 1    |          |
| В              | Left Side Panel     | 1    |          |
| С              | Right Side Panel    | 1    |          |
| D              | Top Shelf Divider   | 1    |          |
| Е              | Shelf Rail          | 1    |          |
| <b>F</b> 1     | Left Trim Panel     | 1    |          |
| F <sub>2</sub> | Right Trim Panel    | 1    |          |
| G1             | Left Inner Panel    | 1    |          |
| G <sub>2</sub> | Right Inner Panel   | 1    |          |
| Н              | Base                | 1    |          |
| I              | Base Back Panel     | 1    |          |
| J              | Base Left Panel     | 1    |          |
| K              | Base Right Panel    | 1    |          |
| L              | Base Right Support  | 1    |          |
| М              | Base Left Support   | 1    |          |
| N              | Base Middle Support | 1    |          |
| 0              | Top Shelf           | 1    |          |
| Р              | Upper Back Panel    | 1    |          |
| Q1             | Lower Back Panel    | 1    |          |
| Q <sub>2</sub> | Lower Back Panel    | 1    |          |
| R1             | Adjustable Shelf    | 1    |          |
| R <sub>2</sub> | Adjustable Shelf    | 1    |          |
| S              | Base Middle Panel   | 1    |          |
| Т              | Left Door           | 1    |          |
| U              | Right Door          | 1    |          |
| AA             | Bolt                | 61   |          |
| BB             | Metal Connector     | 61   |          |
| CC             | Shelf Pin           | 8    |          |
| DD             | Panel Screw         | 24   |          |
| EE             | Cabinet Door Hinge  | 4    |          |
| FF             | Handle              | 2    |          |
| GG             | Screw M4X18         | 2    |          |
| SS             | Safety Chain        | 1    |          |