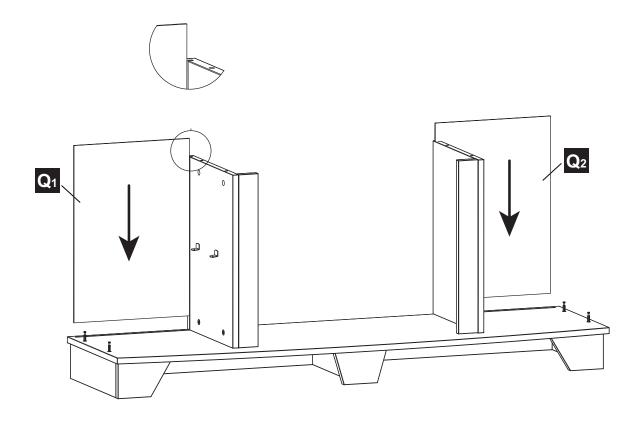

M4x18

Qty. 2

Safety Chain Qty. 1

SS

| PART           | DESCRIPTION         | QTY. | PART NO. |
|----------------|---------------------|------|----------|
| Α              | Top Panel           | 1    |          |
| В              | Left Side Panel     | 1    |          |
| С              | Right Side Panel    | 1    |          |
| D              | Top Shelf Divider   | 1    |          |
| Е              | Shelf Rail          | 1    |          |
| <b>F</b> 1     | Left Trim Panel     | 1    |          |
| F <sub>2</sub> | Right Trim Panel    | 1    |          |
| G1             | Left Inner Panel    | 1    |          |
| G <sub>2</sub> | Right Inner Panel   | 1    |          |
| Н              | Base                | 1    |          |
| I              | Base Back Panel     | 1    |          |
| J              | Base Left Panel     | 1    |          |
| K              | Base Right Panel    | 1    |          |
| L              | Base Right Support  | 1    |          |
| М              | Base Left Support   | 1    |          |
| N              | Base Middle Support | 1    |          |
| 0              | Top Shelf           | 1    |          |
| Р              | Upper Back Panel    | 1    |          |
| Q1             | Lower Back Panel    | 1    |          |
| Q <sub>2</sub> | Lower Back Panel    | 1    |          |
| R1             | Adjustable Shelf    | 1    |          |
| R <sub>2</sub> | Adjustable Shelf    | 1    |          |
| S              | Base Middle Panel   | 1    |          |
| Т              | Left Door           | 1    |          |
| U              | Right Door          | 1    |          |
| AA             | Bolt                | 61   |          |
| BB             | Metal Connector     | 61   |          |
| CC             | Shelf Pin           | 8    |          |
| DD             | Panel Screw         | 24   |          |
| EE             | Cabinet Door Hinge  | 4    |          |
| FF             | Handle              | 2    |          |
| GG             | Screw M4X18         | 2    |          |
| SS             | Safety Chain        | 1    |          |