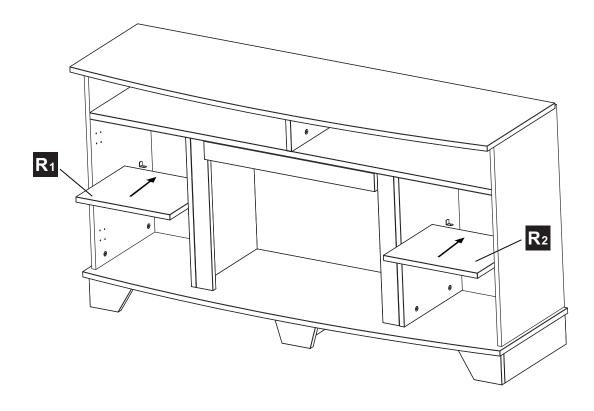

M4x18

Qty. 2

Safety Chain Qty. 1

SS

| PART           | DESCRIPTION         | QTY. | PART NO. |
|----------------|---------------------|------|----------|
| Α              | Top Panel           | 1    |          |
| В              | Left Side Panel     | 1    |          |
| С              | Right Side Panel    | 1    |          |
| D              | Top Shelf Divider   | 1    |          |
| Е              | Shelf Rail          | 1    |          |
| <b>F</b> 1     | Left Trim Panel     | 1    |          |
| F <sub>2</sub> | Right Trim Panel    | 1    |          |
| G1             | Left Inner Panel    | 1    |          |
| G <sub>2</sub> | Right Inner Panel   | 1    |          |
| Н              | Base                | 1    |          |
| I              | Base Back Panel     | 1    |          |
| J              | Base Left Panel     | 1    |          |
| K              | Base Right Panel    | 1    |          |
| L              | Base Right Support  | 1    |          |
| М              | Base Left Support   | 1    |          |
| N              | Base Middle Support | 1    |          |
| 0              | Top Shelf           | 1    |          |
| Р              | Upper Back Panel    | 1    |          |
| Q1             | Lower Back Panel    | 1    |          |
| Q <sub>2</sub> | Lower Back Panel    | 1    |          |
| R1             | Adjustable Shelf    | 1    |          |
| R <sub>2</sub> | Adjustable Shelf    | 1    |          |
| S              | Base Middle Panel   | 1    |          |
| Т              | Left Door           | 1    |          |
| U              | Right Door          | 1    |          |
| AA             | Bolt                | 61   |          |
| BB             | Metal Connector     | 61   |          |
| CC             | Shelf Pin           | 8    |          |
| DD             | Panel Screw         | 24   |          |
| EE             | Cabinet Door Hinge  | 4    |          |
| FF             | Handle              | 2    |          |
| GG             | Screw M4X18         | 2    |          |
| SS             | Safety Chain        | 1    |          |