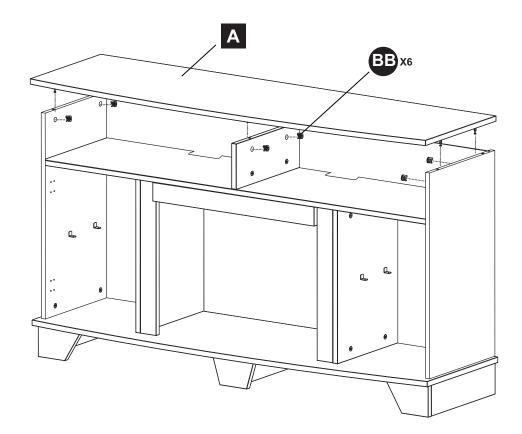

### HARDWARE CONTENTS

Bolt Qty. 61

Metal Connector Qty. 61

CC

Shelf Pin Qty. 8

Panel Screw Qty. 24

Cabinet Door Hinge Qty. 4

Qty. 2

M4x18

Qty. 2

Safety Chain Qty. 1

SS

| PART           | DESCRIPTION         | QTY. | PART NO. |
|----------------|---------------------|------|----------|
| Α              | Top Panel           | 1    |          |
| В              | Left Side Panel     | 1    |          |
| С              | Right Side Panel    | 1    |          |
| D              | Top Shelf Divider   | 1    |          |
| Е              | Shelf Rail          | 1    |          |
| <b>F</b> 1     | Left Trim Panel     | 1    |          |
| F <sub>2</sub> | Right Trim Panel    | 1    |          |
| G1             | Left Inner Panel    | 1    |          |
| G <sub>2</sub> | Right Inner Panel   | 1    |          |
| Н              | Base                | 1    |          |
| I              | Base Back Panel     | 1    |          |
| J              | Base Left Panel     | 1    |          |
| K              | Base Right Panel    | 1    |          |
| L              | Base Right Support  | 1    |          |
| М              | Base Left Support   | 1    |          |
| N              | Base Middle Support | 1    |          |
| 0              | Top Shelf           | 1    |          |
| Р              | Upper Back Panel    | 1    |          |
| Q1             | Lower Back Panel    | 1    |          |
| Q <sub>2</sub> | Lower Back Panel    | 1    |          |
| R1             | Adjustable Shelf    | 1    |          |
| R <sub>2</sub> | Adjustable Shelf    | 1    |          |
| S              | Base Middle Panel   | 1    |          |
| Т              | Left Door           | 1    |          |
| U              | Right Door          | 1    |          |
| AA             | Bolt                | 61   |          |
| BB             | Metal Connector     | 61   |          |
| CC             | Shelf Pin           | 8    |          |
| DD             | Panel Screw         | 24   |          |
| EE             | Cabinet Door Hinge  | 4    |          |
| FF             | Handle              | 2    |          |
| GG             | Screw M4X18         | 2    |          |
| SS             | Safety Chain        | 1    |          |