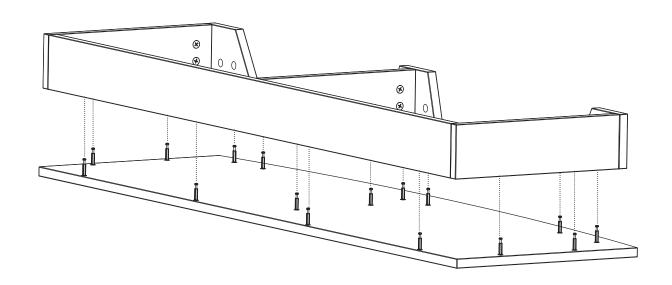

### HARDWARE CONTENTS

Bolt Qty. 61

Metal Connector Qty. 61

CC

Shelf Pin Qty. 8

Panel Screw Qty. 24

Cabinet Door Hinge Qty. 4

Qty. 2

M4x18

Qty. 2

Safety Chain Qty. 1

SS

| PART           | DESCRIPTION         | QTY. | PART NO. |
|----------------|---------------------|------|----------|
| Α              | Top Panel           | 1    |          |
| В              | Left Side Panel     | 1    |          |
| С              | Right Side Panel    | 1    |          |
| D              | Top Shelf Divider   | 1    |          |
| Е              | Shelf Rail          | 1    |          |
| <b>F</b> 1     | Left Trim Panel     | 1    |          |
| F <sub>2</sub> | Right Trim Panel    | 1    |          |
| G1             | Left Inner Panel    | 1    |          |
| G <sub>2</sub> | Right Inner Panel   | 1    |          |
| Н              | Base                | 1    |          |
| I              | Base Back Panel     | 1    |          |
| J              | Base Left Panel     | 1    |          |
| K              | Base Right Panel    | 1    |          |
| L              | Base Right Support  | 1    |          |
| М              | Base Left Support   | 1    |          |
| N              | Base Middle Support | 1    |          |
| 0              | Top Shelf           | 1    |          |
| Р              | Upper Back Panel    | 1    |          |
| Q1             | Lower Back Panel    | 1    |          |
| Q <sub>2</sub> | Lower Back Panel    | 1    |          |
| R1             | Adjustable Shelf    | 1    |          |
| R <sub>2</sub> | Adjustable Shelf    | 1    |          |
| S              | Base Middle Panel   | 1    |          |
| Т              | Left Door           | 1    |          |
| U              | Right Door          | 1    |          |
| AA             | Bolt                | 61   |          |
| BB             | Metal Connector     | 61   |          |
| CC             | Shelf Pin           | 8    |          |
| DD             | Panel Screw         | 24   |          |
| EE             | Cabinet Door Hinge  | 4    |          |
| FF             | Handle              | 2    |          |
| GG             | Screw M4X18         | 2    |          |
| SS             | Safety Chain        | 1    |          |