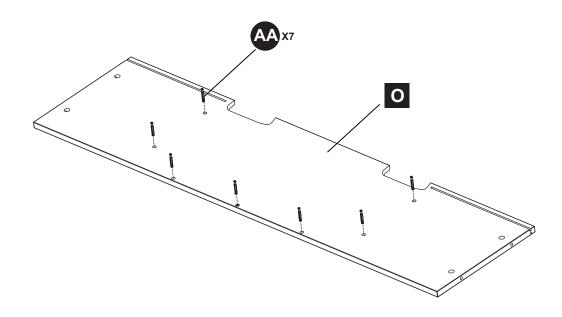

M4x18

Qty. 2

Safety Chain Qty. 1

SS

| PART           | DESCRIPTION         | QTY. | PART NO. |
|----------------|---------------------|------|----------|
| Α              | Top Panel           | 1    |          |
| В              | Left Side Panel     | 1    |          |
| С              | Right Side Panel    | 1    |          |
| D              | Top Shelf Divider   | 1    |          |
| Е              | Shelf Rail          | 1    |          |
| <b>F</b> 1     | Left Trim Panel     | 1    |          |
| F <sub>2</sub> | Right Trim Panel    | 1    |          |
| G1             | Left Inner Panel    | 1    |          |
| G <sub>2</sub> | Right Inner Panel   | 1    |          |
| Н              | Base                | 1    |          |
| I              | Base Back Panel     | 1    |          |
| J              | Base Left Panel     | 1    |          |
| K              | Base Right Panel    | 1    |          |
| L              | Base Right Support  | 1    |          |
| М              | Base Left Support   | 1    |          |
| N              | Base Middle Support | 1    |          |
| 0              | Top Shelf           | 1    |          |
| Р              | Upper Back Panel    | 1    |          |
| Q1             | Lower Back Panel    | 1    |          |
| Q <sub>2</sub> | Lower Back Panel    | 1    |          |
| R1             | Adjustable Shelf    | 1    |          |
| R <sub>2</sub> | Adjustable Shelf    | 1    |          |
| S              | Base Middle Panel   | 1    |          |
| Т              | Left Door           | 1    |          |
| U              | Right Door          | 1    |          |
| AA             | Bolt                | 61   |          |
| BB             | Metal Connector     | 61   |          |
| CC             | Shelf Pin           | 8    |          |
| DD             | Panel Screw         | 24   |          |
| EE             | Cabinet Door Hinge  | 4    |          |
| FF             | Handle              | 2    |          |
| GG             | Screw M4X18         | 2    |          |
| SS             | Safety Chain        | 1    |          |