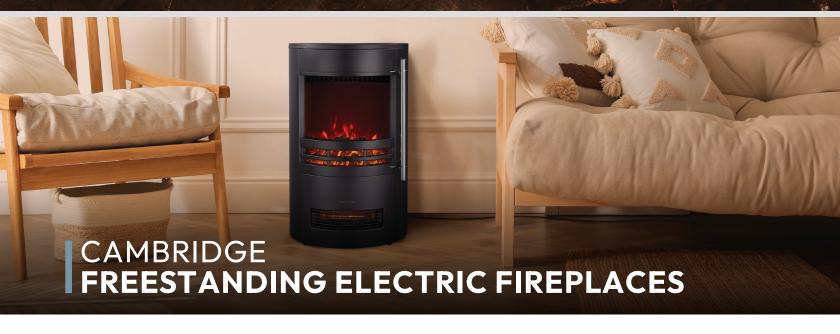

## CAMBRIDGE

Enjoy the warmth and ambience of a real fireplace without the hassle. With its sleek design and realistic flame effect, this modern fireplace adds style and comfort to any room.

- 5 levels of the flame brightness
- Programmable 7.5 hour timer
- · Remote control to adjust settings
- 2 heat settings & automatic overheating protection
- Comfortable warmth in rooms up to 210-sq. ft.