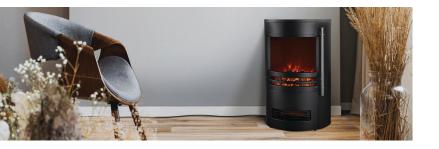

## CAMBRIDGE

Enjoy the warmth and ambience of a real fireplace without the hassle. With its sleek design and realistic flame effect, this modern fireplace adds style and comfort to any room.

- 5 levels of the flame brightness
- Programmable 7.5 hour timer
- · Remote control to adjust settings
- 2 heat settings & automatic overheating protection
- Comfortable warmth in rooms up to 210-sq. ft.

| MODEL            | NAME                                    | DIMENSIONS               |
|------------------|-----------------------------------------|--------------------------|
| CAM2918FSEF-1BLK | 3 Panel Freestanding Electric Fireplace | 17.5"L x 12.6"W x 29.1"H |
| CAM2516FSEF-1BLK | Round Freestanding Electric Fireplace   | 16"L x 16"W x 25.4"H     |