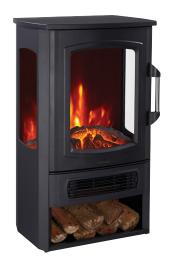

## CAMBRIDGE

Enjoy the warmth and ambience of a real fireplace without the hassle. With its sleek design and realistic flame effect, this modern fireplace adds style and comfort to any room.

- 5 levels of the flame brightness
- Programmable 7.5 hour timer
- · Remote control to adjust settings
- 2 heat settings & automatic overheating protection
- Comfortable warmth in rooms up to 210-sq. ft.

| MODEL            | NAME                                    | DIMENSIONS               |
|------------------|-----------------------------------------|--------------------------|
| CAM2918FSEF-1BLK | 3 Panel Freestanding Electric Fireplace | 17.5"L x 12.6"W x 29.1"H |
| CAM2516FSEF-1BLK | Round Freestanding Electric Fireplace   | 16"L x 16"W x 25.4"H     |