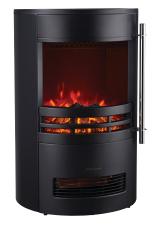

## CAMBRIDGE

Enjoy the warmth and ambience of a real fireplace without the hassle. With its sleek design and realistic flame effect, this modern fireplace adds style and comfort to any room.

- 5 levels of the flame brightness
- Programmable 7.5 hour timer
- · Remote control to adjust settings
- 2 heat settings & automatic overheating protection
- Comfortable warmth in rooms up to 210-sq. ft.

| MODEL            | NAME                                    | DIMENSIONS               |
|------------------|-----------------------------------------|--------------------------|
| CAM2918FSEF-1BLK | 3 Panel Freestanding Electric Fireplace | 17.5"L x 12.6"W x 29.1"H |
| CAM2516FSEF-1BLK | Round Freestanding Electric Fireplace   | 16"L x 16"W x 25.4"H     |