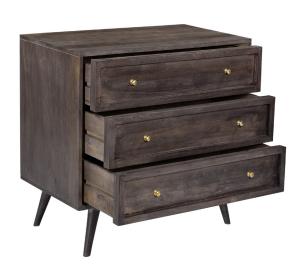

## Parkview Mango Wood 3-Drawer Chest with Dark Gray Finish

Cambridge presents unique, quality furniture handcrafted in India. Add a touch of the exotic to your home with this durable yet beautiful Parkview mango wood 3-drawer chest featuring a dark gray finish and classic antique gold knobs. Blending mid-century modern style with a traditional design, this accent piece will mix well with most decor. Three roomy drawers provide plenty of storage for clothes, linens, or blankets. Combining both function and style, place this versatile storage chest in an entryway, living room, bedroom, guest room - the possibilities are endless!

## **FEATURES**

- Crafted from sustainable mango hardwood resists wear with proper care
- Dark gray finish is hand-applied by artisans in India to create a unique piece
- 3 roomy drawers provide plenty of storage for any room in the home
- Simple leg assembly required instructions and hardware included
- Overall Dimensions (inches): 18 D x 33.5 W x 31.5 H
- 1-year limited warranty