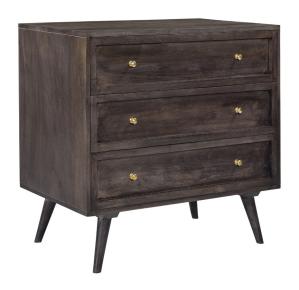

## Parkview Mango Wood 3-Drawer Chest with Dark Gray Finish

Cambridge presents unique, quality furniture handcrafted in India. Add a touch of the exotic to your home with this durable yet beautiful Parkview mango wood 3-drawer chest featuring a dark gray finish and classic antique gold knobs. Blending mid-century modern style with a traditional design, this accent piece will mix well with most decor. Three roomy drawers provide plenty of storage for clothes, linens, or blankets. Combining both function and style, place this versatile storage chest in an entryway, living room, bedroom, guest room - the possibilities are endless!

## **FEATURES**

- Crafted from sustainable mango hardwood resists wear with proper care
- Dark gray finish is hand-applied by artisans in India to create a unique piece
- 3 roomy drawers provide plenty of storage for any room in the home
- Simple leg assembly required instructions and hardware included
- Overall Dimensions (inches): 18 D x 33.5 W x 31.5 H
- 1-year limited warranty