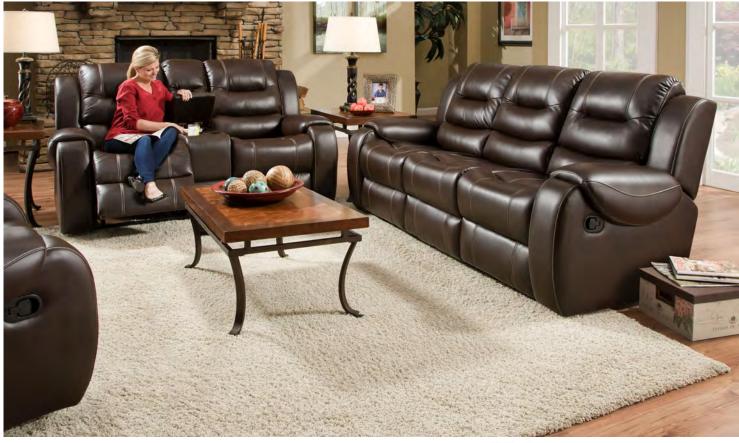

## **Clark Three Piece Living Room Set**

Sleek, warm and reliably comfortable, the Clark Three Piece Living Room Set is sure to add comfort to any living room setting for years to come. Boasting sophisticated contrast stitching and durable polyester construction, this set is built to remain comfortable and vibrant for decades. This set includes a pad-over chaise and each piece comes with adjustable reclining settings. This fantastic set will bring warmth and style to your home for years to come.

## Features:

- Adjustable reclining settings available in all pieces
- Contrast stitching
- Pad-over chaise

Deep-seating construction ensures superior comfort

Rocker Recliner

| MODEL        | ITEM              | DIMENSIONS            |
|--------------|-------------------|-----------------------|
| 98503DRL-UM  | RECLINING         | 65" W x 42" D x 40" H |
| 98503DRS-UM  | RECLINING<br>SOFA | 87" W x 41" D x 41" H |
| 98503PDRS-UM | POWER SOFA        | 87" W x 41" D x 41" H |
| 98503PR-UM   | POWER RECLINER    | 40" W x 41" D x 41" H |
| 98503RR-UM   | ROCKER RECLINER   | 40" W x 41" D x 41" H |