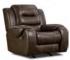

## **Clark Three Piece Living Room Set**

Sleek, warm and reliably comfortable, the Clark Three Piece Living Room Set is sure to add comfort to any living room setting for years to come. Boasting sophisticated contrast stitching and durable polyester construction, this set is built to remain comfortable and vibrant for decades. This set includes a pad-over chaise and each piece comes with adjustable reclining settings. This fantastic set will bring warmth and style to your home for years to come.

## Features:

- Adjustable reclining settings available in all pieces
- Contrast stitching
- Pad-over chaise

Deep-seating construction ensures superior comfort

Rocker Recliner

| MODEL        | ITEM              | DIMENSIONS            |
|--------------|-------------------|-----------------------|
| 98503DRL-UM  | RECLINING         | 65" W x 42" D x 40" H |
| 98503DRS-UM  | RECLINING<br>SOFA | 87" W x 41" D x 41" H |
| 98503PDRS-UM | POWER SOFA        | 87" W x 41" D x 41" H |
| 98503PR-UM   | POWER RECLINER    | 40" W x 41" D x 41" H |
| 98503RR-UM   | ROCKER RECLINER   | 40" W x 41" D x 41" H |