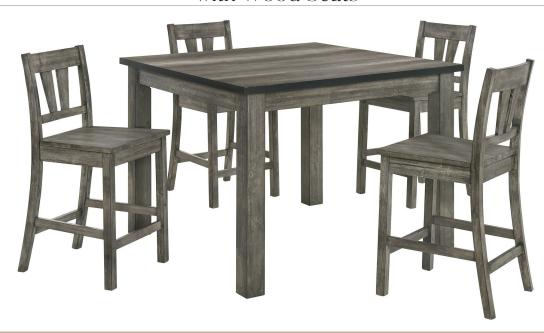

## Drexel 5-Piece Counter-Height Dining Set with Wood Seats

Modern with natural, weathered detailing, this dining set is crafted from rubber and engineered woods with a distressed gray oak finish. Four counter-height chairs with wood seats and slat backs add a touch of style and comfort to your home. Anchor your eat-in kitchen or dining room in effortless style with this essential farmhouse inspired collection - perfect for weekday meals and family gatherings alike.

## **FEATURES**

- Counter-height set includes one dining table and four chairs
- Table and chairs are built from rubber and engineered woods
- Slat-back chairs feature wooden seats
- Table features straight leg design
- Distressed gray oak finish
- Assembly required
- 1-year limited warranty
- Table Dimensions: 41" D x 41" W x 36" H
- Chair Dimensions: 20.5" D x 18.5" W x 39.75" H