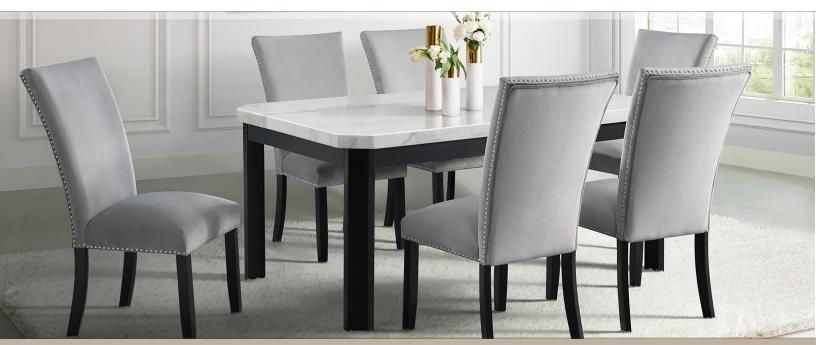

## Solano Dining Collection

This modern contemporary dining set serves any occasion from a casual lunch in an elegant breakfast nook to a family dinner in your formal dining room. Foam-filled chairs covered in soft gray velvet allow you to dine in luxury. The white marble tabletop features beveled corners and natural color variation while ebony wood frames offer striking contrast for a bold statement.

## FEATURES

- White marble tabletop features beveled corners and natural veining no two are exactly alike
- Table framing and straight beveled legs are crafted from solid Acacia wood
- Table Dimensions: 42 D x 70 W x 30 H inches
- Foam-filled chair backs and seats covered with soft velvet then finished with chrome nailhead trim
- Chair framing and gently curved legs are crafted from solid rubber wood
- Chair Dimensions: 28 D x 20 W x 41 H inches
- Assembly Required
- 1 year limited warranty