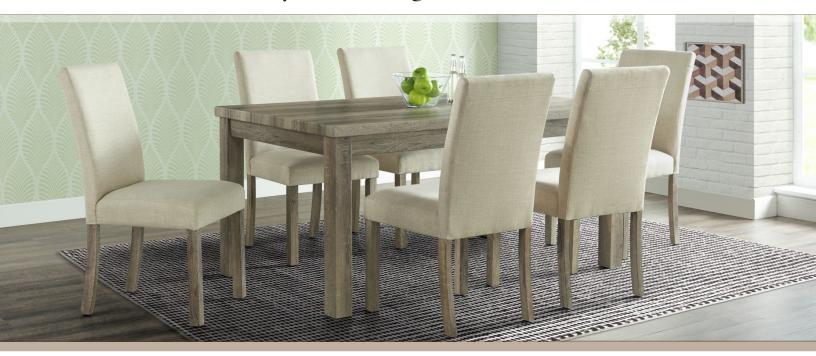

## Wyeth Dining Collection

Enjoy rustic modern living at its finest with the Wyeth Dining Collection by Cambridge. Comfortably accommodating, the relaxed farmhouse style of this collection features cream-colored textured fabric, slim legs, and a rustic finish. Crafted from solid and engineered wood, this dining furniture will be a mainstay in your home for many years to come.

## **FEATURES**

- Perfect for family dinners or casual lunch gatherings in your kitchen, dining room, or breakfast nook
- Table and chairs built from engineered and solid Acacia wood with rustic oak finish
- Foam-filled chair backs and seats are covered with cream-colored textured fabric
- Table Dimensions: 38 D x 64 W x 30 H inches
- Chair Dimensions: 24 D x 19 W x 38 H inches
- Assembly Required
- 1 year limited warranty