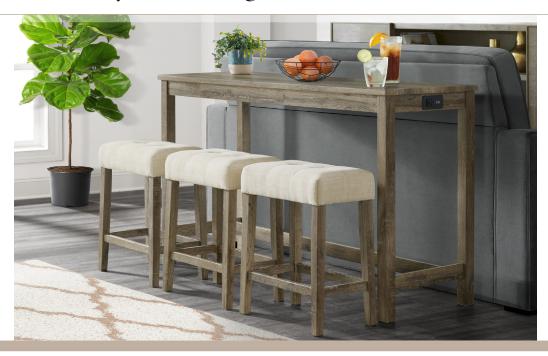

## Wyeth Dining 4-Piece Bar Set

Enjoy rustic modern living at its best with the Wyeth Dining 4-piece bar set by Cambridge. This stylish high-top pub set includes a counter-height table and three upholstered stools. This versatile indoor set is ideal for a quick breakfast, lunch, or dinner. Keep an eye on the kids while they use it to finish their homework in comfort. Use it in a kitchen nook, behind a sofa, or even in your man cave.

## **FEATURES**

- Wyeth Dining Collection by Cambridge
- Bar set built from engineered and solid Acacia wood with rustic oak finish
- Table and stools feature slim straight legs and foot rests
- Foam-filled seats are covered with cream-colored textured fabric
- Table Dimensions: 20 D x 60 W x 36 H inches
- Stool Dimensions: 12 D x 18 W x 24 H inches
- Assembly required
- 1 year limited warranty