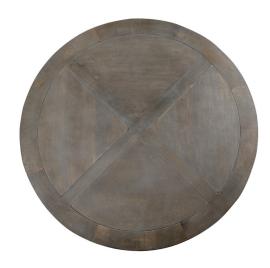

## Willoughby Mango Wood Dining Table

Cambridge presents unique, quality furniture handcrafted in India. Add a touch of the exotic to your home with this durable, yet beautiful, Willoughby mango wood dining table. Featuring a thick, patterned tabletop and a turned pedestal with carved feet, this table will elevate any space from an eat-in kitchen to a formal dining room. Perfect for family dinners as well as game nights, pair it with your favorite dining chairs and enjoy!

## **FEATURES**

- 54-inch round, pedestal dining table with a hand-applied, dark rustic finish
- Crafted from sustainable mango hardwood resists wear and tear with proper care
- Generous size seats up to four people chairs NOT included
- Assembly required simply attach pedestal with easy-to-follow instructions included
- · Handcrafted in India
- 1 year warranty