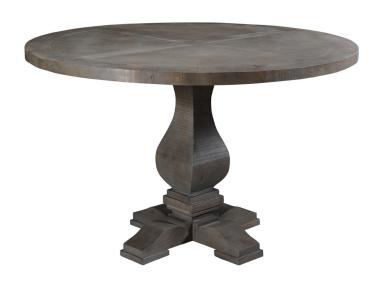

## Willoughby Mango Wood Dining Table

Cambridge presents unique, quality furniture handcrafted in India. Add a touch of the exotic to your home with this durable, yet beautiful, Willoughby mango wood dining table. Featuring a thick, patterned tabletop and a turned pedestal with carved feet, this table will elevate any space from an eat-in kitchen to a formal dining room. Perfect for family dinners as well as game nights, pair it with your favorite dining chairs and enjoy!

## **FEATURES**

- 54-inch round, pedestal dining table with a hand-applied, dark rustic finish
- Crafted from sustainable mango hardwood resists wear and tear with proper care
- Generous size seats up to four people chairs NOT included
- Assembly required simply attach pedestal with easy-to-follow instructions included
- · Handcrafted in India
- 1 year warranty

| 982002-RUS | Willoughby Mango Wood Pedestal Dining Table | 54"D x 54"W x 30"H |
|------------|---------------------------------------------|--------------------|
| MODEL      | NAME                                        | DIMENSIONS         |