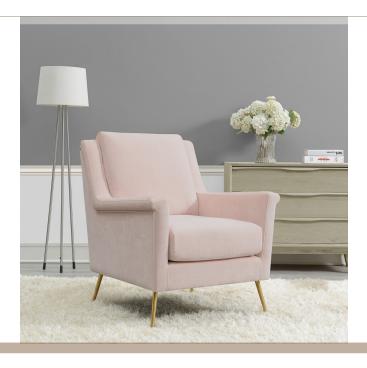

## Blossom Accent Chair

Add modern mid-century flair to your bedroom, living room, or favorite corner with this stylish, comfortable armchair by Cambridge. Sit back, relax, and enjoy your free time in this cozy, yet elegant accent chair featuring removable back and seat cushions. Quick and easy to assemble, simply attach the legs into the pre-drilled base to go from unpacking to sitting in about 10 minutes.

## **FEATURES**

- Blossom Collection by Cambridge
- Accent chair with removable plush back and seat cushions
- Sturdy and durable chair frame constructed with pine wood
- Deep seating foam cushions covered with brushed faux-velvet fabric
- Stylish metal legs with goldtone finish and rounded plastic caps to protect your floors
- Simple leg assembly
- 1 year limited warranty