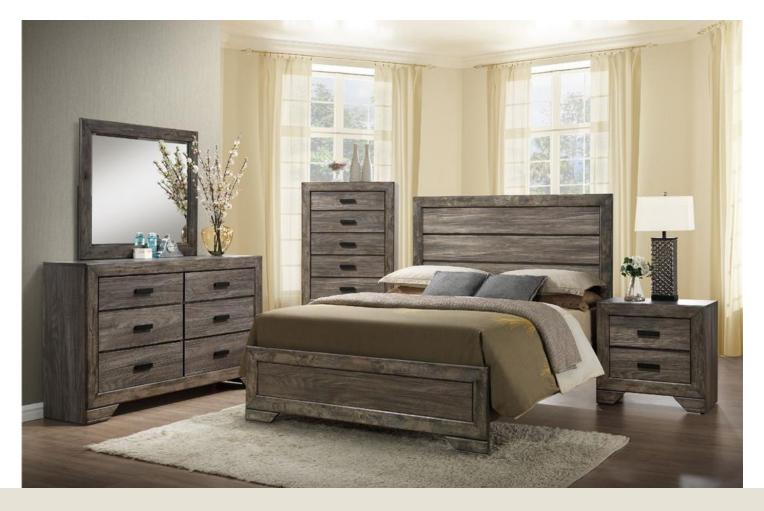

## **Drexel Bedroom Suite**

Dressed in a distressed gray oak finish, the handsome Drexel bedroom collection adds warmth and style to any room. Featuring clean lines and modern black finished hardware, this transitional set is sure to impress. Enjoy its stylish wood panel headboard, accented by woodgrain and distressing for a warm look. Matching case pieces with spacious storage drawers complete the look of this modern farmhouse inspired collection.

- King-Size Bed Frame 83"L x 79"W x 56"H
- Queen-Size Bed Frame 83"L x 63"W x 56"H
- 5-Drawer Chest

  16"L x 35"W x 51"H
- 2-Drawer Nightstand

  16"L x 23"W x 23"H
- 6-Drawer Dresser

  16"L x 63"W x 36"H
- Dresser Mirror