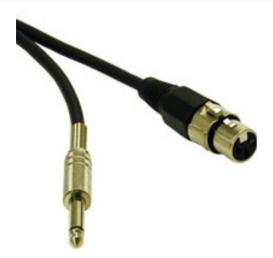

## C2G DISCONTINUED: 25ft (7.6m) Pro-Audio XLR Female to 1/4in Male Cable Part No. CG-40043

Use this XLR to 1/4in cable to connect microphones and balanced sources to unbalanced inputs. This pro-audio cable is made from 22 AWG twisted pair audio cable under an aluminum foil shield and 60% copper braid for maximum shielding from noise. The highly flexible 7mm PVC jacket reduces the risk of the cable kinking and damaging the conductors.

Bright nickel plating on solid brass connectors resists wear from reconfiguring and moving equipment from one venue to another. Spring strain relief on the 1/4in plug and a chuck strain relief inside the XLR reduce the effects of age on the solder joints and contacts.