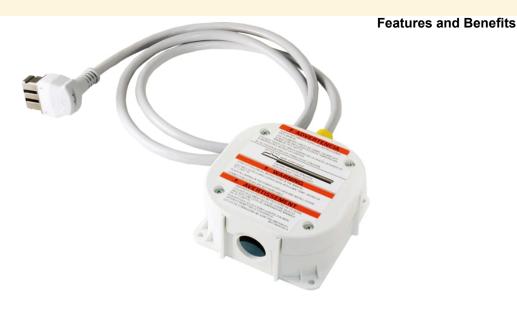

Litho Date: 02/2022

| Features                            |                           |
|-------------------------------------|---------------------------|
| Product Description                 |                           |
|                                     | Accessory                 |
| Brand                               | Bosch                     |
| Product name / series name          |                           |
| SKU                                 | SMZPCJB1UC                |
| Internal article number             | 00000000011031987         |
| EAN code                            | 4242005156078             |
| Product packaging dimensions (HxWx  | (D)                       |
|                                     | 1                         |
|                                     | 1                         |
| Quantity per packing unit           |                           |
| Standard number of units per pallet |                           |
| UPC code                            | 825225958826              |
| Product image                       | MCSA03192704_SMZPCJB1UC   |
|                                     | _11031987                 |
|                                     | _junction_box_kit_def.jpg |
|                                     |                           |