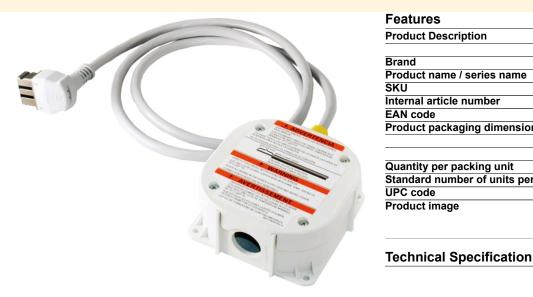

Litho Date: 02/2022

| Features                            |                           |
|-------------------------------------|---------------------------|
| Product Description                 |                           |
|                                     | Accessory                 |
| Brand                               | Bosch                     |
| Product name / series name          |                           |
| SKU                                 | SMZPCJB1UC                |
| Internal article number             | 00000000011031987         |
| EAN code                            | 4242005156078             |
| Product packaging dimensions (HxWx  | (D)                       |
|                                     | 1                         |
|                                     | 1                         |
| Quantity per packing unit           |                           |
| Standard number of units per pallet |                           |
| UPC code                            | 825225958826              |
| Product image                       | MCSA03192704_SMZPCJB1UC   |
|                                     | _11031987                 |
|                                     | _junction_box_kit_def.jpg |
|                                     |                           |