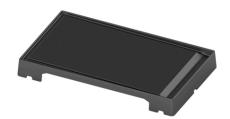

## Griddle plate HEZ9GR41UC

## Removable griddle provides a convenient cooking surface for breakfast, sandwiches and vegetables.

**Technical Data** Accessory Brand: Bosch SKU: HEZ9GR41UC Internal article number: 00000000011040372 EAN code : 4242005246120 Product packaging dimensions (HxWxD) : 4/10 " x 11 7/10" 7/10" 17 lbs 18 lbs Standard number of units per pallet : 66 UPC code: 825225964001 Product image:

## Removable griddle provides a convenient cooking surface for breakfast, sandwiches and vegetables.

- Designed for 30" and 36" Industrial-Style ranges and rangetops.
- Fits over two burners to expand cooking surface.
- Cast metal surface conducts heat quickly and evenly.
- Attaches securely over grates to hold griddle in place on the cooking surface.
- Recessed channels drain unwanted juice and oil.