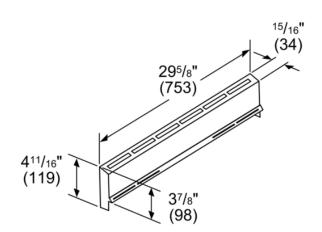

## **Technical Specification**

measurements in inches and (mm)

Notes: All height, width and depth dimensions are shown in inches. \*Please refer to installation instructions prior to making cutout. BSH reserves the absolute and unrestricted right to change product materials and specifications, at any time, without notice.Consult the product's installation instructions for final dimensional data and other details. Applicable product warranty can be foundin a ccompanying product literature or you may contact your account manager for further details.