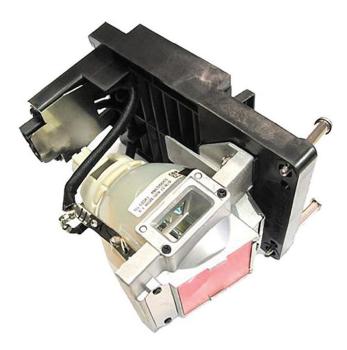

## 400W Replacement Lamp

Model Number: R9801087

The Barco R9801087 400W Replacement Lamp is designed to replace the existing lamp on the RLM-W12 11,500 lumens, WUXGA DLP Projector. This 400W Replacement lamp has a typical lamp lifetime of 1,000 hours, with a maximum lifetime of 1,200 hours. Thanks to its standard active 3D capabilities, low noise level and high light output, the cost-effective Barco RLM-W12 Projector is a perfect fit for fixed installation in conference auditoriums, lecture halls and infotainment applications.

## **R9801087 Specs**

- Replacement Lamp for the RLMW12 Barco Projector
- Factory original lamp with housing and bulb
- Some projectors have a lamp timer that will need to be reset once you put your new lamp in.
- 500-Hour Factory Replacement Warranty