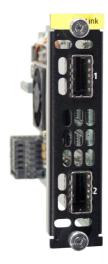

## **Expansion link card**

Used for linking Event Master processors for expansion Uses CXP cable for connections Can be converted to MTP fiber optic cable to 300m More detailed info can be found on www.barco.com/mybarco

- Used for linking Event Master processors for expansion
- Uses CXP cable for connections
- Can be converted to MTP fiber optic cable to 300m
- More detailed info can be found on www.barco.com/mybarco

**PRODUCT SPECIFICATIONS** 

**EXPANSION LINK CARD** 

Connectors

2x CXP (120G)