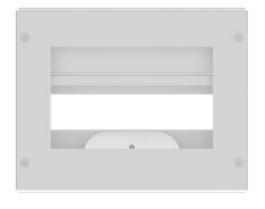

## **FEATURES**

- In-wall, flush-mount unit
- Wall box with finishing cover hardware included
- Gloss white finish
- TAA compliant

Face Plate

In-wall Box