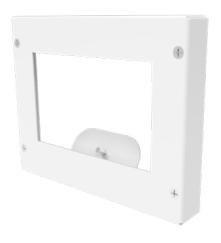

## **FEATURES**

- In-wall, flush-mount unit
- Wall box with finishing cover hardware included
- Gloss white finish
- TAA compliant

Face Plate

In-wall Box