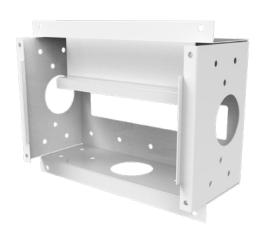

## **FEATURES**

- In-wall, flush-mount unit
- Wall box with finishing cover hardware included
- Gloss white finish
- TAA compliant

Face Plate

In-wall Box