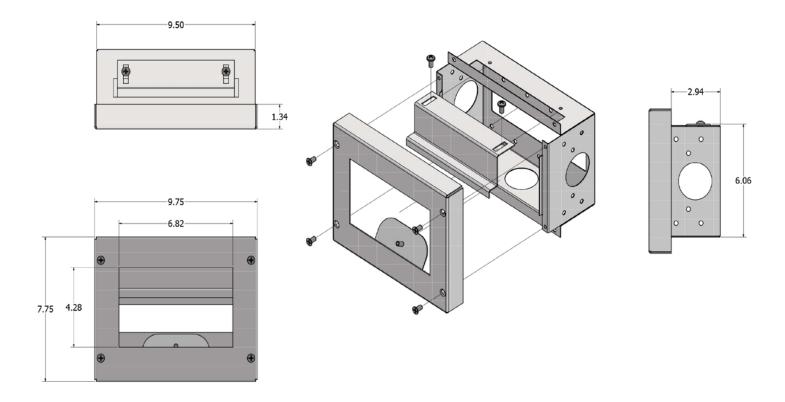

## **FEATURES**

- In-wall, flush-mount unit
- Wall box with finishing cover hardware included
- Gloss white finish
- TAA compliant

Face Plate

In-wall Box

## **DIMENSIONS**

| SPECIFICATIONS     |                                                    |
|--------------------|----------------------------------------------------|
| Part Number        | YMTOUCH-WMP                                        |
| Dimensions (HxWxD) |                                                    |
| In-wall box        | 9.5 x 6.06 x 3 Inches (241.3 x 153.924 x 76.2 mm)  |
| Face plate         | 9.75 x 7.75 x 3 Inches (247.65 x 196.85 x 76.2 mm) |