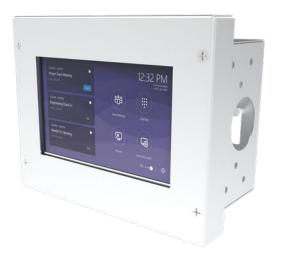

## Yealink MTouch In-Wall Mount

The Yealink In-Wall Mount supports either the MTouch or CPT18 touch panels. The wall mount is designed for in-wall wiring installations and secures the Yealink touch panel within the box.

Avteq's Yealink In-Wall Mount provides added security from possible damage or loss of the unit and offers easy access to the touch screen controller for maximum usability. In addition, the in-wall box can be used for post or pre-construction installations. The wall mount comes standard in a glossy white finish.