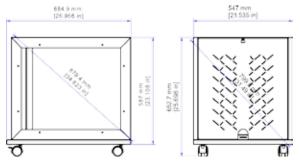

# **DIMENSIONAL DRAWINGS**

## TeQ Rack - 12RU

Frame Dimensions

**Cabinet Dimensions** 

# TeQ Rack - 16RU

**SPECIFICATIONS** 

| RACK SPACE | FINISHED CABINET DIMENSIONS  | PART NUMBER |
|------------|------------------------------|-------------|
| 12RU       | 26.36"H x 22.92" W x 26.96"D | TR-12       |
| 16RU       | 34.16"H x 22.99" W x 26.96"D | TR-16       |