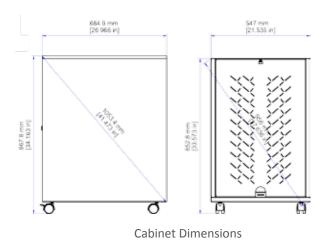

# **DIMENSIONAL DRAWINGS**

## TeQ Rack - 12RU

Frame Dimensions

**Cabinet Dimensions** 