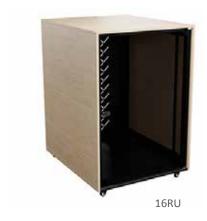

# TeQ Rack - 16RU

**SPECIFICATIONS** 

| RACK SPACE | FINISHED CABINET DIMENSIONS  | PART NUMBER |
|------------|------------------------------|-------------|
| 12RU       | 26.36"H x 22.92" W x 26.96"D | TR-12       |
| 16RU       | 34.16"H x 22.99" W x 26.96"D | TR-16       |