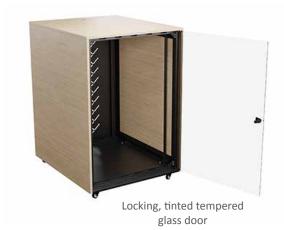

# TeQ<sup>™</sup> Rack Mobile Rack Cabinet

The TeQ<sup>™</sup> Rack mobile rack cabinet offers style and functionality for your technology. The TeQ Rack is available with either 12RU or 16RU of rack space to customize for the desired solution. The cabinet's front door is made of tinted tempered glass and provides a key lock to secure the contents. The TeQRack comes in your choice of three standard finishes. Custom finishes are available.

### **FEATURES**

- 12RU or 16RU rack space
- · Locking, tinted tempered glass door
- Vented back panel
- 3 standard finishes custom finishes available
- TAA-Compliant meets the needs of U.S. Government projects