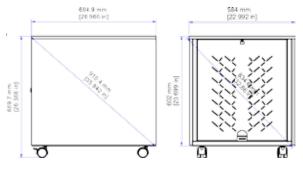

# **DIMENSIONAL DRAWINGS**

# TeQ Rack - 16RU

**SPECIFICATIONS** 

| RACK SPACE | FINISHED CABINET DIMENSIONS  | PART NUMBER |
|------------|------------------------------|-------------|
| 12RU       | 26.36"H x 22.92" W x 26.96"D | TR-12       |
| 16RU       | 34.16"H x 22.99" W x 26.96"D | TR-16       |