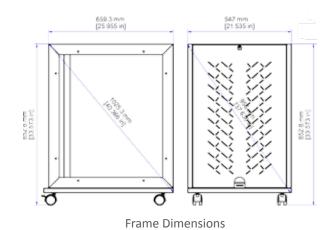

# **DIMENSIONAL DRAWINGS**

## TeQ Rack - 12RU

Frame Dimensions

**Cabinet Dimensions** 