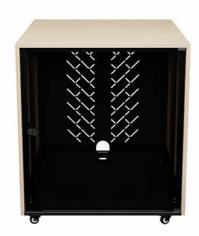

# TeQ<sup>™</sup> Rack Mobile Rack Cabinet

The TeQ<sup>™</sup> Rack mobile rack cabinet offers style and functionality for your technology. The TeQ Rack is available with either 12RU or 16RU of rack space to customize for the desired solution. The cabinet's front door is made of tinted tempered glass and provides a key lock to secure the contents. The TeQRack comes in your choice of three standard finishes. Custom finishes are available.

### **FEATURES**

- 12RU or 16RU rack space
- · Locking, tinted tempered glass door
- Vented back panel
- 3 standard finishes custom finishes available
- TAA-Compliant meets the needs of U.S. Government projects