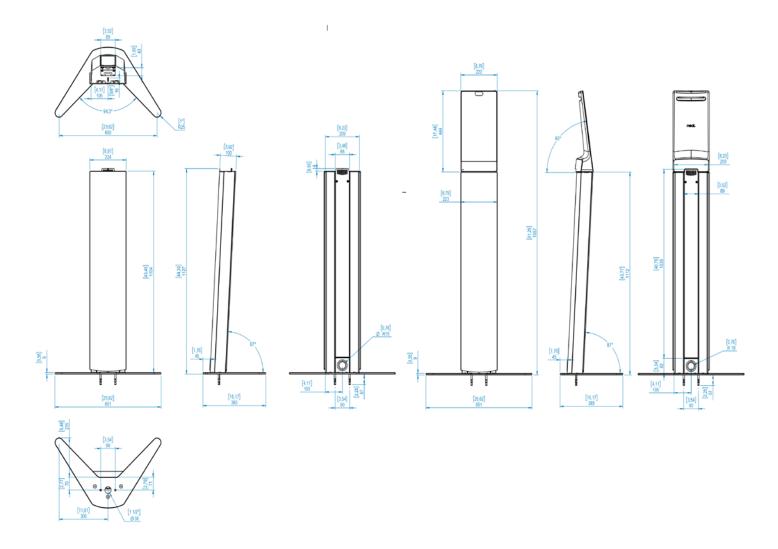

## **DIMENSIONS**

| SPECIFICATIONS         |                                           |
|------------------------|-------------------------------------------|
| Part Number            | NEATFRAME-STAND                           |
| Dimensions (HxWxD)     |                                           |
| Neat Frame Floor Stand | 43 x 26 x 15 Inches (1092 x 660 x 381 mm) |