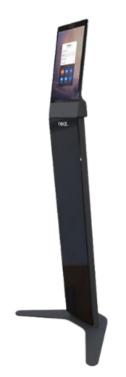

## Neat Frame Floor Stand

The Neat Frame Floor Stand supports the Neat Frame tablet. The stand is perfect for open area meeting rooms, lobby displays, a virtual assistant in office lobbies, and other spaces where wall mounting is not an option.

It's sturdy, free-standing design makes it easy to move and place the stand where needed.