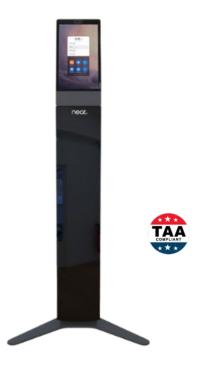

## Neat Frame Floor Stand

The Neat Frame Floor Stand supports the Neat Frame tablet. The stand is perfect for open area meeting rooms, lobby displays, a virtual assistant in office lobbies, and other spaces where wall mounting is not an option.

It's sturdy, free-standing design makes it easy to move and place the stand where needed.

## **FEATURES**

- Black powder coat finish
- 100% solid steel construction
- TAA-compliant

Front and back view without Neat Frame tablet