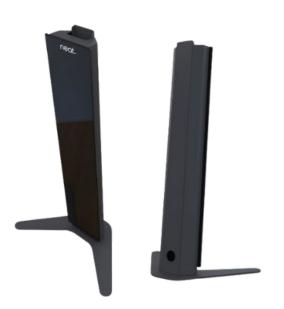

## **FEATURES**

- Black powder coat finish
- 100% solid steel construction
- TAA-compliant

Front and back view without Neat Frame tablet