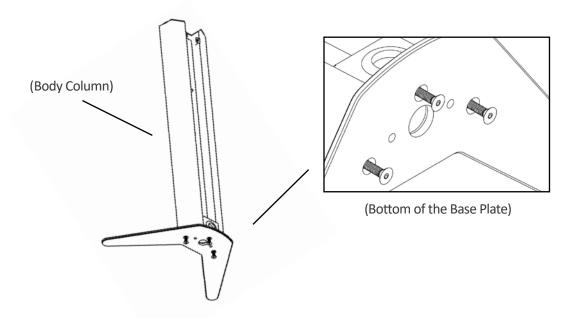

### Secure base to body column

• Place body column (B) on top of the base plate (A) and screw it on from the bottom of the base plate with [x3] flat headed 3/8-16 1.25" screws (F).