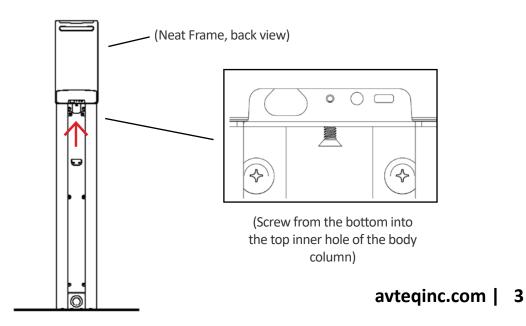

#### **Secure the Neat Frame**

- Place the Neat Frame on top of the body column (B).
- Secure the Neat Frame with a [x1] flat 1/4-20 1/2" screw (D). Screw from the bottom into the top inner hole of the body column.