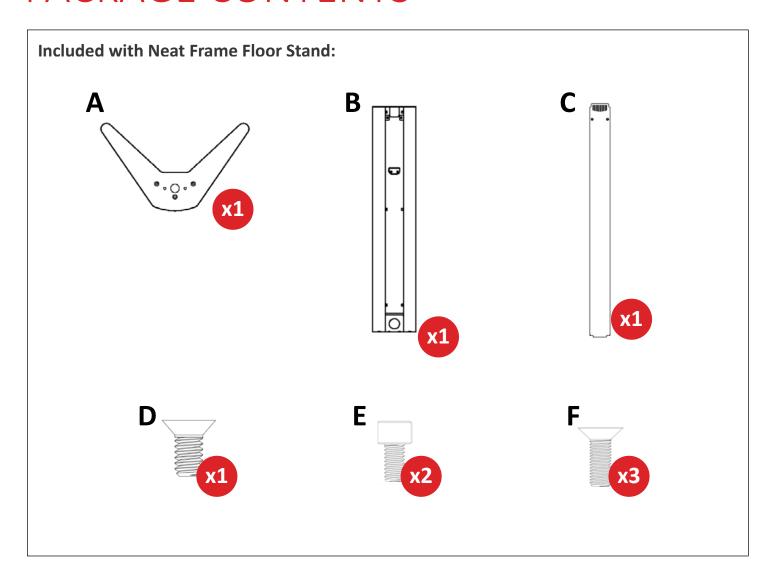

## PACKAGE CONTENTS

A. Base plate [x1]

D. Flat 1/4-20 1/2" screw [x1]

B. Body column [x1]

E. Socket M6x1.0 10mm long screw [x2]

C. Rear cover [x1]

F. Flat 3/8-16 1.25" screw [x3]