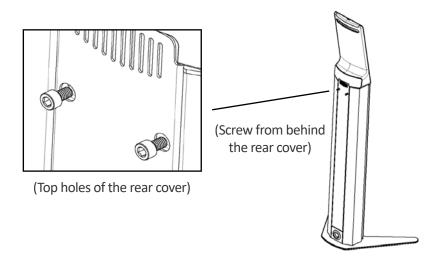

## Secure rear cover to the body column

- Place the rear cover (C) behind the body column (B).
- Secure the rear cover using a wrench and [x2] socket M6x1.0 10mm screws (E) and screw into the two top holes of the rear cover.