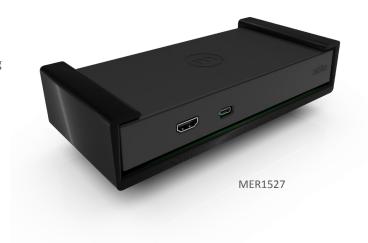

## Mersive Solstice Pod Mount

The Mersive Solstice Pod mount securely supports the device on a wall, display mount or desk. The Solstice Pod easily slides into the mount and then is secured with security screws.

The Avteq mount allows access to the device's ports without keeping it on a shelf or tabletop. Install the Mersive Solstice Pod to the wall, behind the display, or under a desk or tabletop.