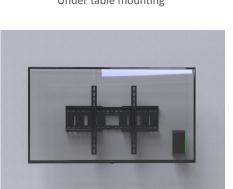

The Avteq mount allows access to the device's ports without keeping it on a shelf or tabletop. Install the Mersive Solstice Pod to the wall, behind the display, or under a desk or tabletop.

## **FEATURES**

- Mounts to the wall or under a desk
- Black
- TAA compliant

Under table mounting

Wall mounting behind display

Mersive Solstice Pod Mount