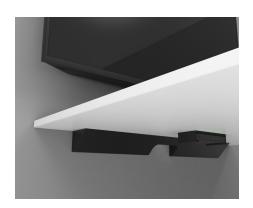

The Avteq mount allows access to the device's ports without keeping it on a shelf or tabletop. Install the Mersive Solstice Pod to the wall, behind the display, or under a desk or tabletop.

## **FEATURES**

- Mounts to the wall or under a desk
- Black
- TAA compliant

Under table mounting

Wall mounting behind display

Mersive Solstice Pod Mount