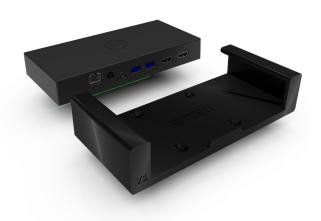

## Mersive Solstice Pod Mount

The Mersive Solstice Pod mount securely supports the device on a wall, display mount or desk. The Solstice Pod easily slides into the mount and then is secured with security screws.

The Avteq mount allows access to the device's ports without keeping it on a shelf or tabletop. Install the Mersive Solstice Pod to the wall, behind the display, or under a desk or tabletop.