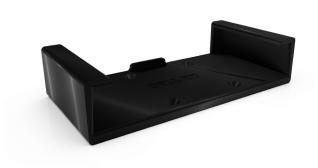

## Mersive Solstice Pod Mount

The Mersive Solstice Pod mount securely supports the device on a wall, display mount or desk. The Solstice Pod easily slides into the mount and then is secured with security screws.

The Avteq mount allows access to the device's ports without keeping it on a shelf or tabletop. Install the Mersive Solstice Pod to the wall, behind the display, or under a desk or tabletop.

## **FEATURES**

- Mounts to the wall or under a desk
- Black
- TAA compliant

Under table mounting

Wall mounting behind display

Mersive Solstice Pod Mount