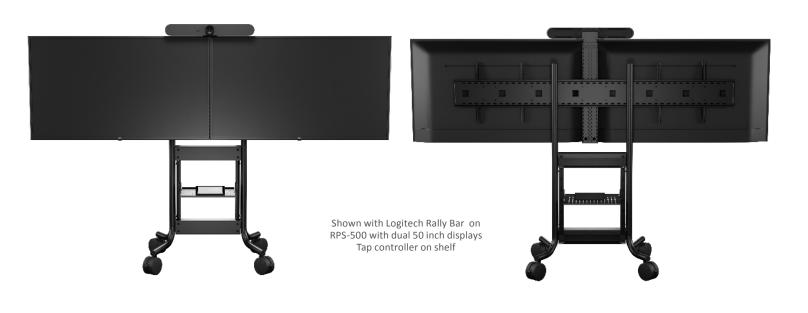

## Logitech Rally Bar Mount Single & Dual Display Mounting Kit

The Avteq Rally Bar mount bracket provides a secure installation of the Rally Bar above or below a display. The Rally Bar mounting kit is ideal to center the Rally Bar when using dual displays. The mounting bracket is designed to attach to the display mount providing additional flexibility with large-format displays.

The Rally Bar Mount includes a display adapter that supports small (32-55 inches), medium (60-75 inches ), or large (80-90 inches) display sizes.

The Logitech Rally Bar Mount is compatible with Avteq display mounts, mobile stands and collaborative furniture.

## FEATURES

- Positions the video bar above or below a display
- Centers the video bar above or below dual displays
- Display adapter supports single and dual display sizes from 32 to 90 inches
- Compatible with Avteq display mounts and AV carts
- Black powder coat finish
- 100% solid steel construction
- TAA-compliant