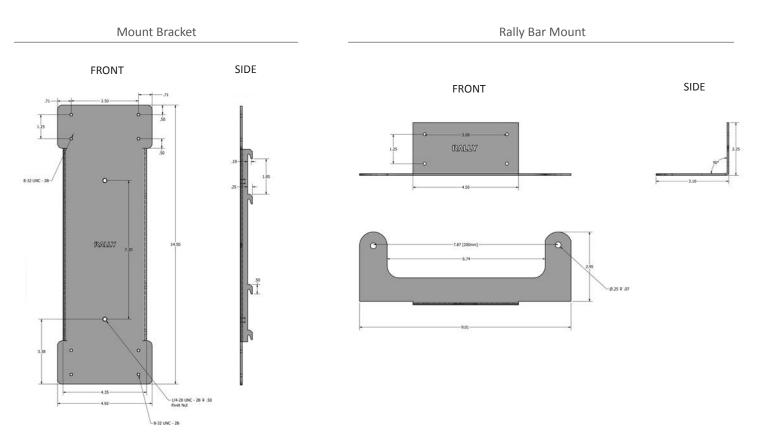

## DIMENSIONAL DRAWING

ТОР

## **SPECIFICATIONS**

| DIMENSIONS (INCHES) |                      |                        | DISPLAY SIZE | POSITION    | PART NUMBER  |
|---------------------|----------------------|------------------------|--------------|-------------|--------------|
| MOUNT BRACKET       | RALLY BAR MOUNT      | DISPLAY ADAPTER        | DISPLAT SIZE | POSITION    | PART NUMBER  |
| 14.5L x 4.3W x .7D  | 9.0L x 2.95W x 2.65H | 24"L x 5.12"W x 1.65"D | 32 -55 in    | Above/below | LRC-MOUNT-24 |
|                     |                      | 32″L x 5.12″W x 1.65″D | 60-75 in     | Above/below | LRC-MOUNT-32 |
|                     |                      | 42″L x 5.12″W x 1.65″D | 80-90 in     | Above/below | LRC-MOUNT-42 |