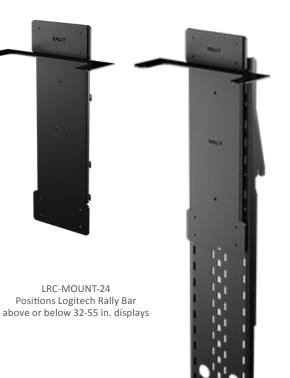

## Logitech Rally Bar Mount Single & Dual Display Mounting Kit

The Avteq Rally Bar mount bracket provides a secure installation of the Rally Bar above or below a display. The Rally Bar mounting kit is ideal to center the Rally Bar when using dual displays. The mounting bracket is designed to attach to the display mount providing additional flexibility with large-format displays.

The Rally Bar Mount includes a display adapter that supports small (32-55 inches), medium (60-75 inches ), or large (80-90 inches) display sizes.

The Logitech Rally Bar Mount is compatible with Avteq display mounts, mobile stands and collaborative furniture.

## **SPECIFICATIONS**

| DIMENSIONS (INCHES) |                      |                        | DISPLAY SIZE | POSITION    | PART NUMBER  |
|---------------------|----------------------|------------------------|--------------|-------------|--------------|
| MOUNT BRACKET       | RALLY BAR MOUNT      | DISPLAY ADAPTER        | DISPLAT SIZE | POSITION    | PART NUMBER  |
| 14.5L x 4.3W x .7D  | 9.0L x 2.95W x 2.65H | 24"L x 5.12"W x 1.65"D | 32 -55 in    | Above/below | LRC-MOUNT-24 |
|                     |                      | 32″L x 5.12″W x 1.65″D | 60-75 in     | Above/below | LRC-MOUNT-32 |
|                     |                      | 42″L x 5.12″W x 1.65″D | 80-90 in     | Above/below | LRC-MOUNT-42 |