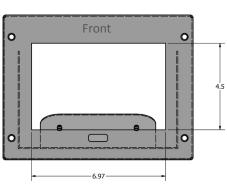

## **FEATURES**

- In-wall mount unit
- Wall box with finishing cover hardware included
- Gloss white finish
- TAA-Compliant

Faceplate In-wall box Back view with GC8 panel

In-Wall Box -

Faceplate \_