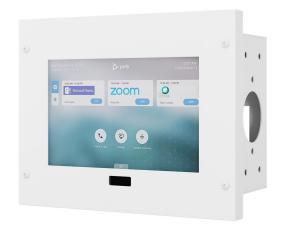

## Poly GC8 In-Wall Mount

The AVTEQ in-wall mount for the Poly GC8 touch panel adds security and accessibility to your video conferencing experience. The 8" GC8 touch panel is compatible with the Poly G10-T, G40-T and G85-T.

Wall mounting the GC8 prevents possible damage and loss of the unit and provides easy access to the touch screen controller for maximum usability. The mount is designed for post or pre-construction. Due to the depth of the GC8 panel, the faceplate provides a one-inch deep edge around the in-wall box to accommodate the unit. The mount comes standard in a glossy white finish.