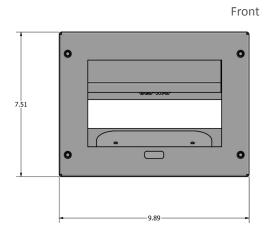

Wall mounting the GC8 prevents possible damage and loss of the unit and provides easy access to the touch screen controller for maximum usability. The mount is designed for post or pre-construction. Due to the depth of the GC8 panel, the faceplate provides a one-inch deep edge around the in-wall box to accommodate the unit. The mount comes standard in a glossy white finish.

## **SPECIFICATIONS**

| Part Number | GC8-WMP                  |
|-------------|--------------------------|
| In-wall box | 9.5 x 6 x 2.97 (inches)  |
| Faceplate   | 9.89 x 7.51 x 1 (inches) |