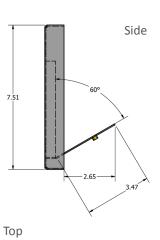

Wall mounting the GC8 prevents possible damage and loss of the unit and provides easy access to the touch screen controller for maximum usability. The mount is designed for post or pre-construction. Due to the depth of the GC8 panel, the faceplate provides a one-inch deep edge around the in-wall box to accommodate the unit. The mount comes standard in a glossy white finish.

## **SPECIFICATIONS**

| Part Number | GC8-WMP                  |
|-------------|--------------------------|
| In-wall box | 9.5 x 6 x 2.97 (inches)  |
| Faceplate   | 9.89 x 7.51 x 1 (inches) |