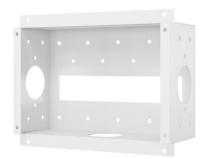

## **FEATURES**

- In-wall mount unit
- Wall box with finishing cover hardware included
- Gloss white finish
- TAA-Compliant

Faceplate In-wall box Back view with GC8 panel

In-Wall Box -

Faceplate \_

## **SPECIFICATIONS**

| Part Number | GC8-WMP                  |
|-------------|--------------------------|
| In-wall box | 9.5 x 6 x 2.97 (inches)  |
| Faceplate   | 9.89 x 7.51 x 1 (inches) |