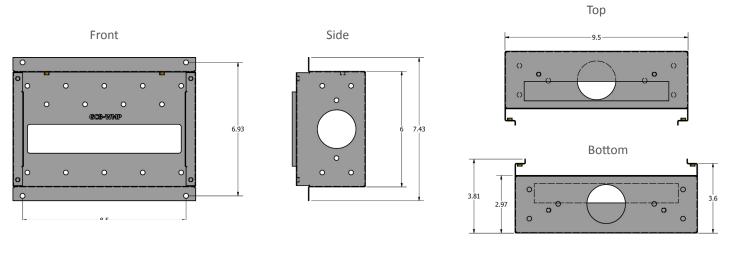

Wall mounting the GC8 prevents possible damage and loss of the unit and provides easy access to the touch screen controller for maximum usability. The mount is designed for post or pre-construction. Due to the depth of the GC8 panel, the faceplate provides a one-inch deep edge around the in-wall box to accommodate the unit. The mount comes standard in a glossy white finish.

## **SPECIFICATIONS**

| Part Number | GC8-WMP                  |
|-------------|--------------------------|
| In-wall box | 9.5 x 6 x 2.97 (inches)  |
| Faceplate   | 9.89 x 7.51 x 1 (inches) |