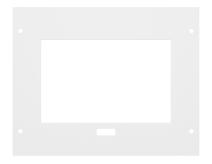

## **FEATURES**

- In-wall mount unit
- Wall box with finishing cover hardware included
- Gloss white finish
- TAA-Compliant

Faceplate In-wall box Back view with GC8 panel

In-Wall Box -

Faceplate \_

## **SPECIFICATIONS**

| Part Number | GC8-WMP                  |
|-------------|--------------------------|
| In-wall box | 9.5 x 6 x 2.97 (inches)  |
| Faceplate   | 9.89 x 7.51 x 1 (inches) |