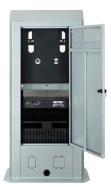

#### PART NUMBERS

ELT-1500S (Single display cart) ELT-1500L (Dual displays)

ELT-1500S

Hinged back door to access rack space