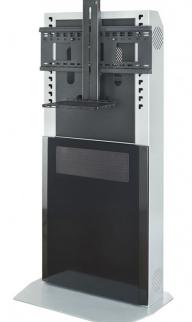

# ELT-1500

The ELT-1500 videoconferencing stand incorporates a slim profile while having enough storage space for a videoconferencing codec. Includes a speaker module, mount for the display and an adjust-able camera shelf that will allow you to choose a mount position above or below the display.

## FEATURES

- ELT-1500S supports single display up to 60"
- ELT-1500L supports dual displays up to 42"
- Amplivox® powered speaker module
- Vertical codec mount
- Universal display mount
- Adjustable videoconferencing camera shelf
- Hinged back door and removable front panel
- 6-port surge protector
- Single and dual gang knockouts on back
- Cable management features
- 100% solid steel construction

#### PART NUMBERS

ELT-1500S (Single display cart) ELT-1500L (Dual displays)

ELT-1500S

Hinged back door to access rack space