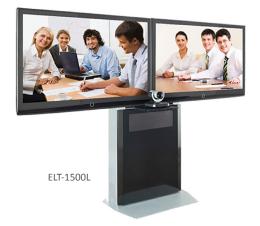

## FEATURES

- ELT-1500S supports single display up to 60"
- ELT-1500L supports dual displays up to 42"
- Amplivox® powered speaker module
- Vertical codec mount
- Universal display mount
- Adjustable videoconferencing camera shelf
- Hinged back door and removable front panel
- 6-port surge protector
- Single and dual gang knockouts on back
- Cable management features
- 100% solid steel construction

#### PART NUMBERS

ELT-1500S (Single display cart) ELT-1500L (Dual displays)

ELT-1500S

Hinged back door to access rack space