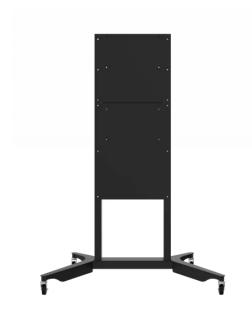

# DynamiQ™ Flex 400 Cart

The DynamiQ Flex 400 is a cost-effective and adaptable mobile display cart that provides fixed or height adjustable mounting solutions. This mobile cart is idea for educational environments with a variety of users.

**Fixed Height** 

The DynamiQ Flex cart uses a universal VESA interface may be installed at two different fixed heights. This al to standardize on a mobile cart, and provides flexibilit displays at different heights depending on the grade.

#### **FEATURES**

- Supports displays up to 86" diagonal
- Includes standard VESA bracket
- Two mounting positions for display
- Optional DynamiQ 400 height adjustable mount
- 4 " casters, 2 with brake
- Certifications CE, UL listed