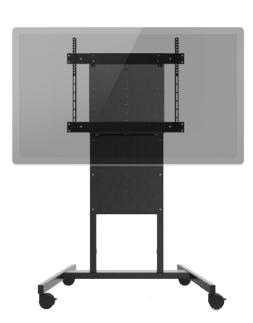

### **Height Adjustable with Easy Glide Mount**

The DynamiQ Flex 400 cart includes the height adjustable DynamiQ 400 easily glides mount, allowing the display to easily move up and down with a slight touch. The height adjustable mount is ideal for interactive flat panels that encourage collaboration and hands-on participation.

## DynamiQ™ Flex 400 Cart

The DynamiQ Flex 400 Cart offers two mounting positions for the height adjustable mount: standard position for adults or lower position for children. These options provide the flexibility to easily modify the cart to adjust for the intended user.