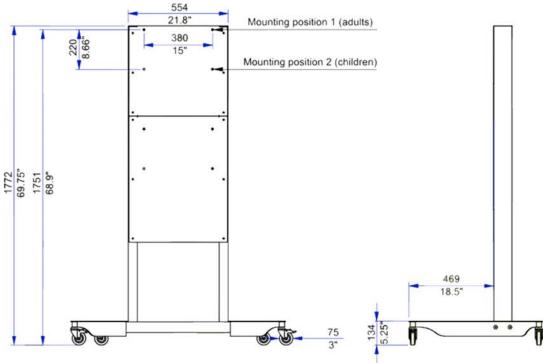

## DynamiQ™ Flex 400 Cart

The DynamiQ Flex 400 Cart offers two mounting positions for the height adjustable mount: standard position for adults or lower position for children. These options provide the flexibility to easily modify the cart to adjust for the intended user.

#### **SPECIFICATIONS**

| PRODUCT               | VERTICAL ADJUSTMENT | DIMENSIONS               | LOAD CAPACITY | WEIGHT   | PART NUMBER      |
|-----------------------|---------------------|--------------------------|---------------|----------|------------------|
| DynamiQ Flex 400 Cart |                     | 69.75"H x 47"W x 29.25"D | 275 lbs       | 84.7 lbs | AVT-FLEX-CART    |
|                       | 15.75"              |                          |               |          | AVT-FLEX400-CART |