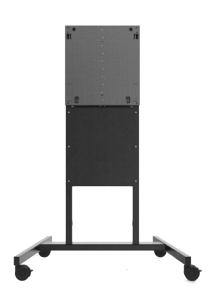

### **Height Adjustable with Easy Glide Mount**

The DynamiQ Flex 400 cart includes the height adjustable DynamiQ 400 easily glides mount, allowing the display to easily move up and down with a slight touch. The height adjustable mount is ideal for interactive flat panels that encourage collaboration and hands-on participation.

D-FLEX-CART no VESA bracket

Certifications CE,

**UL** listed

D-FLEX400-CART with DynamiQ 400 adjustable Mount

D-FLEX400-CART with VESA bracket