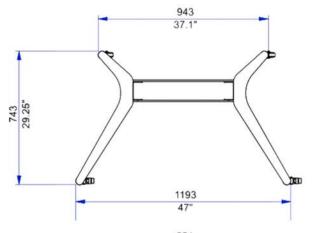

#### **SPECIFICATIONS**

| PRODUCT               | VERTICAL ADJUSTMENT | DIMENSIONS               | LOAD CAPACITY | WEIGHT   | PART NUMBER      |
|-----------------------|---------------------|--------------------------|---------------|----------|------------------|
| DynamiQ Flex 400 Cart |                     | 69.75"H x 47"W x 29.25"D | 275 lbs       | 84.7 lbs | AVT-FLEX-CART    |
|                       | 15.75"              |                          |               |          | AVT-FLEX400-CART |