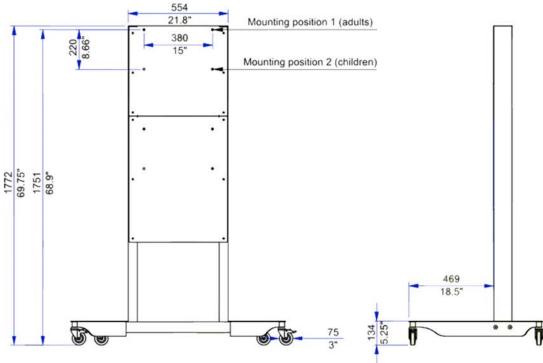

# DynamiQ™ Flex 400 Cart

The DynamiQ Flex 400 Cart offers two mounting positions for the height adjustable mount: standard position for adults or lower position for children. These options provide the flexibility to easily modify the cart to adjust for the intended user.

# **SPECIFICATIONS**

| PRODUCT               | VERTICAL ADJUSTMENT | DIMENSIONS               | LOAD CAPACITY | WEIGHT   | PART NUMBER      |
|-----------------------|---------------------|--------------------------|---------------|----------|------------------|
| DynamiQ Flex 400 Cart |                     | 69.75"H x 47"W x 29.25"D | 275 lbs       | 84.7 lbs | AVT-FLEX-CART    |
|                       | 15.75"              |                          |               |          | AVT-FLEX400-CART |