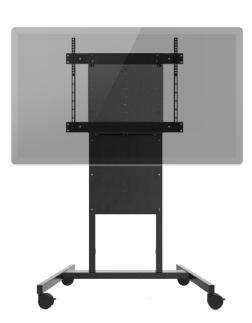

D-FLEX-CART no VESA bracket

D-FLEX400-CART with DynamiQ 400 adjustable Mount

D-FLEX400-CART with VESA bracket