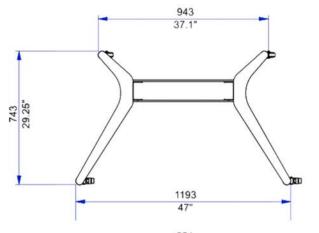

# **SPECIFICATIONS**

| PRODUCT               | VERTICAL ADJUSTMENT | DIMENSIONS               | LOAD CAPACITY | WEIGHT   | PART NUMBER      |
|-----------------------|---------------------|--------------------------|---------------|----------|------------------|
| DynamiQ Flex 400 Cart |                     | 69.75"H x 47"W x 29.25"D | 275 lbs       | 84.7 lbs | AVT-FLEX-CART    |
|                       | 15.75"              |                          |               |          | AVT-FLEX400-CART |