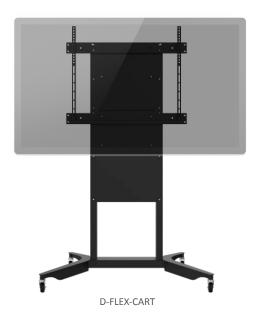

D-FLEX-CART no VESA bracket

D-FLEX400-CART with DynamiQ 400 adjustable Mount

D-FLEX400-CART with VESA bracket