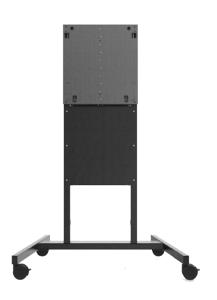

## **Height Adjustable with Easy Glide Mount**

The DynamiQ Flex 400 cart includes the height adjustable DynamiQ 400 easily glides mount, allowing the display to easily move up and down with a slight touch. The height adjustable mount is ideal for interactive flat panels that encourage collaboration and hands-on participation.

# DynamiQ™ Flex 400 Cart

The DynamiQ Flex 400 Cart offers two mounting positions for the height adjustable mount: standard position for adults or lower position for children. These options provide the flexibility to easily modify the cart to adjust for the intended user.