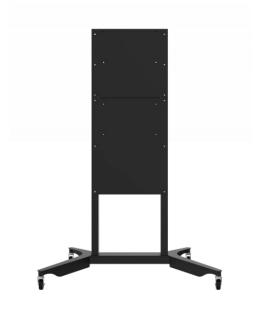

# DynamiQ™ Flex 400 Cart

The DynamiQ Flex 400 is a cost-effective and adaptable mobile display cart that provides fixed or height adjustable mounting solutions. This mobile cart is idea for educational environments with a variety of users.

### **Fixed Height**

The DynamiQ Flex cart uses a universal VESA interface bracket, which may be installed at two different fixed heights. This allows K-12 schools to standardize on a mobile cart, and provides flexibility in mounting displays at different heights depending on the grade.

#### **FEATURES**

- Supports displays up to 86" diagonal
- Includes standard VESA bracket
- Two mounting positions for display
- Optional DynamiQ 400 height adjustable mount
- 4 " casters, 2 with brake
- · Certifications CE, UL listed