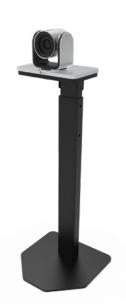

## **FEATURES**

- Adjustable from 25-42 inches
- Black powder coat finish
- 100% solid steel construction
- TAA-compliant

Camera Floor Stand extended with Yealink A20 MeetingBar

Camera Floor Stand with Poly Eagel Eye IV camera, not extended