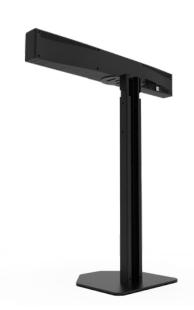

## **FEATURES**

- Adjustable from 25-42 inches
- Black powder coat finish
- 100% solid steel construction
- TAA-compliant

Camera Floor Stand extended with Yealink A20 MeetingBar

Camera Floor Stand with Poly Eagel Eye IV camera, not extended