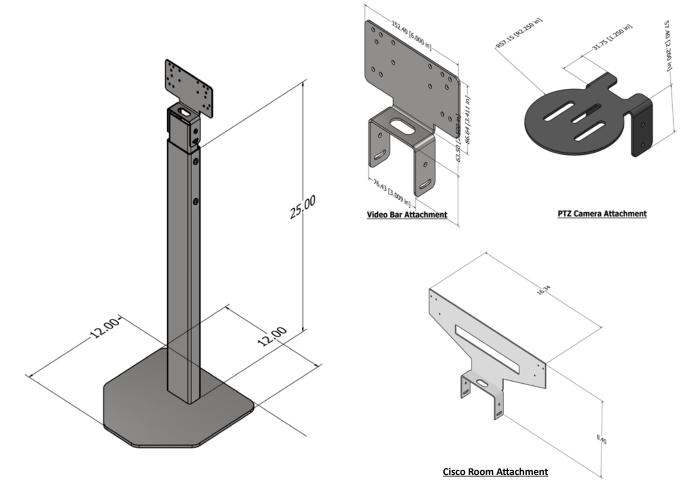

## **DIMENSIONS**

| SPECIFICATIONS       |                                                                                                                                                             |
|----------------------|-------------------------------------------------------------------------------------------------------------------------------------------------------------|
| Part Number          | CAMERA-STAND-CRK: For Cisco Room Kits CAMERA-STAND-VB: For Video Bars CAMERA-STAND-PTZ: For PTZ Cameras                                                     |
| Dimensions (HxWxD)   |                                                                                                                                                             |
| Camera Stand         | 25 x 12 x 12 Inches (635 x 305 x 305 mm)                                                                                                                    |
| Camera Shelf         |                                                                                                                                                             |
| CAMERA-STAND-CRK     | 16 x 8.4 x 1.3 Inches (406 x 213 x 33 mm)                                                                                                                   |
| CAMERA-STAND-VB      | 6 x 3 x 1.3 Inches (152 x 76 x 33 mm)                                                                                                                       |
| CAMERA-STAND-PTZ     | 2.6 x 2.5 x 1.3 Inches (66 x 64 x 33 mm)                                                                                                                    |
| Camera Compatibility |                                                                                                                                                             |
| CAMERA-STAND-CRK     | Cisco Room Bar/Pro, Cisco Room Kit/Pro                                                                                                                      |
| CAMERA-STAND-VB      | Poly Studio X50/X52/X70, Neat Bar/Pro, and Logitech MeetUp                                                                                                  |
| CAMERA-STAND-PTZ     | Any camera with a 1/4-20 screw on the bottom of the camera, including the Poly EagleEye Director, Poly Studio X30, Logitech PTZ, and other leading cameras. |