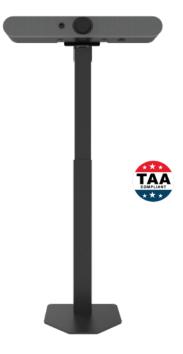

## Camera Floor Stand

The Camera Floor Stand supports the leading PTZ cameras and select video bars including the Cisco Room series, Poly Studio series, Logitech MeetUp and more. The stand is adjustable from 25-42 inches and is perfect for classrooms, multi-use collaboration areas, and ad hoc spaces.

Its sturdy, free-standing design makes it easy to move to position the camera where needed, while offering infinite camera angle options. The stand's small footprint reduces tripping concerns compared to standard tripod stand and makes it easy to store the stand without having to remove the camera.

## **FEATURES**

- Adjustable from 25-42 inches
- Black powder coat finish
- 100% solid steel construction
- TAA-compliant

Camera Floor Stand extended with Yealink A20 MeetingBar

Camera Floor Stand with Poly Eagel Eye IV camera, not extended