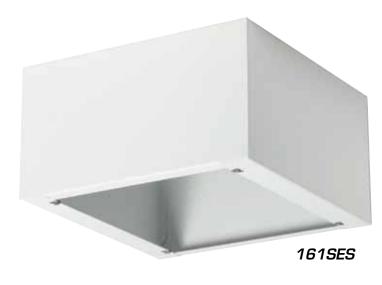

# **161SES**

## Durable Surface Mount Enclosure

### **General Description**

- Durable Enclosure Designed to Surface Mount VP161 Series Vandal-Proof Baffles
- Accommodates A Wide Variety of Loudspeaker / Transformer Configurations
- Heavy-Duty 18-Gauge Stainless Steel Construction Includes Undercoating and A White Powder Coat Finish
- Weather-Resistant and Suitable for Outdoor Use.