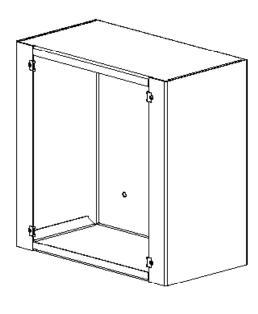

#### **Architect & Engineer Specifications**

The surface mount metal protective enclosure shall be Atlas Sound Model 161SES or approved equal. Construction shall be 18-gauge stainless steel. Unit shall be equipped with four J-Nuts for installing screw- mount baffles and shall two combination ½"–¾" (13mm – 19mm) conduit knockouts. Enclosure shall have a white epoxy finish and be undercoated to prevent acoustical and mechanical resonance. Unit shall be weather resistant and suitable for outdoor use. The enclosure shall mount Atlas Sound baffle Model VP161A or approved equal.