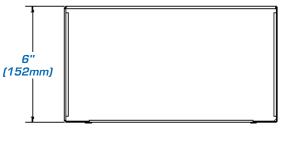

8-Gauge Stainless Steel Construction Includes Undercoating and A White Powder Coat Finish
- Weather-Resistant and Suitable for Outdoor Use.

# **Specifications**

Height 11" (279mm) Width 11" (279mm) Depth 6" (152mm)

#### **Architect & Engineer Specifications**

The surface mount metal protective enclosure shall be Atlas Sound Model 161SES or approved equal. Construction shall be 18-gauge stainless steel. Unit shall be equipped with four J-Nuts for installing screw- mount baffles and shall two combination ½"–¾" (13mm – 19mm) conduit knockouts. Enclosure shall have a white epoxy finish and be undercoated to prevent acoustical and mechanical resonance. Unit shall be weather resistant and suitable for outdoor use. The enclosure shall mount Atlas Sound baffle Model VP161A or approved equal.