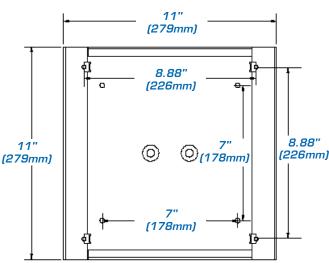

# **Specifications**

Height 11" (279mm) Width 11" (279mm) Depth 6" (152mm)

#### **Architect & Engineer Specifications**

The surface mount metal protective enclosure shall be Atlas Sound Model 161SES or approved equal. Construction shall be 18-gauge stainless steel. Unit shall be equipped with four J-Nuts for installing screw- mount baffles and shall two combination ½"–¾" (13mm – 19mm) conduit knockouts. Enclosure shall have a white epoxy finish and be undercoated to prevent acoustical and mechanical resonance. Unit shall be weather resistant and suitable for outdoor use. The enclosure shall mount Atlas Sound baffle Model VP161A or approved equal.