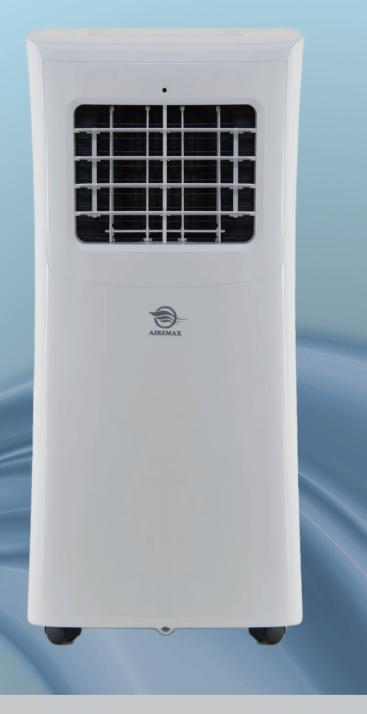

## APO110C

## Portable Air Conditioner

AireMax's 10,000 BTU (5,000 BTU DOE) Portable Air Conditioner

Keeps a room cool and comfortable up to 300 square feet.

EASY TO USE AND CONVENIENT AC SOLUTION AireMax Portable Air Conditioners are easy to install and use in any room of the house. Livingroom too hot, roll in your AireMax unit, plug in and cool down! The Airemax unit doesn't require professional installation, just install exhaust hose to the unit and vent out window and your room is cool.

## **FEATURES**

- Energy Efficient and low noise
- Environmentally Friendly Refrigerate R410a
- 24 hour Programmable Timer
- Stylish, Compact Design
- Ideal for office and home use as an air conditioner, a fan cooler and a dehumidifier
- LED electronic control and remote control accessible
- Easy to move unit with 4 way caster's allow you to move from room to room to use where needed
- Easy Installation and assembly
- Self-evaporative system, condensates water recycled inside the unit to improve energy efficiency Self- diagnosis Function with 24 hours ON/OFF Timer