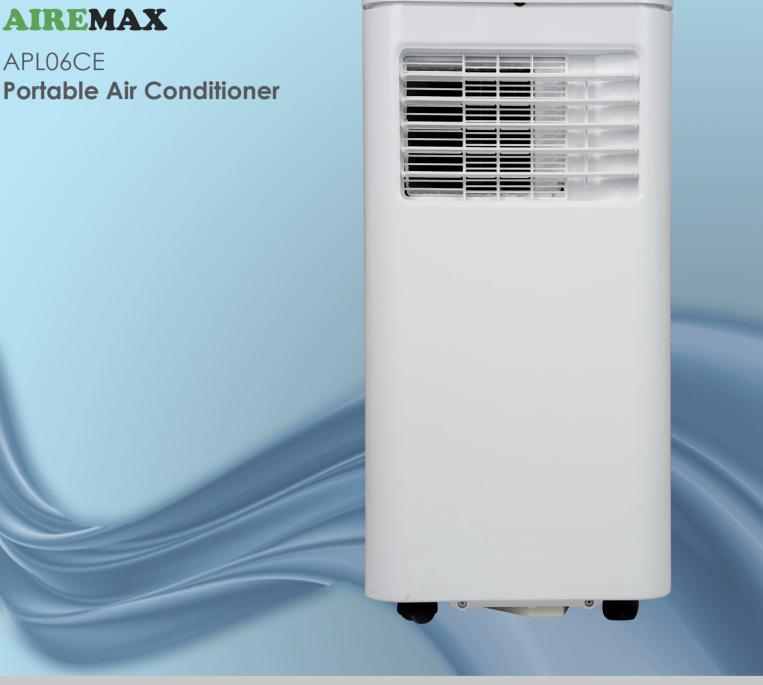

## A CONVIENT ALTERNATIVE

- This air conditioner has no outdoor unit and does not require professional installation
- Easy to install exhaust hose to the unit
- With four way caster, easy to move