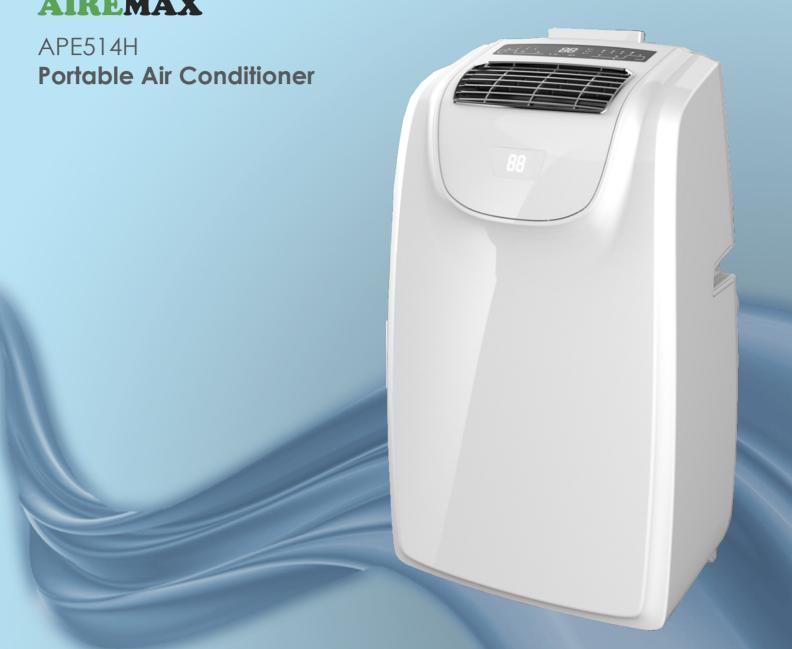

## A CONVIENT ALTERNATIVE

- This air conditioner has no outdoor unit and does not require professional installation
- Easy to install exhaust hose to the unit
- With four way caster, easy to move

## **MULTIFUNCTION & EFFICIENT**

- It can be used as an air conditioner, a fan cooler, a dehumidifier

- Self-diagnosis function and 24 hours ON/OFF timer.
  Self-evaporative system, condensate water recycled inside the unit to improve energy efficiency.