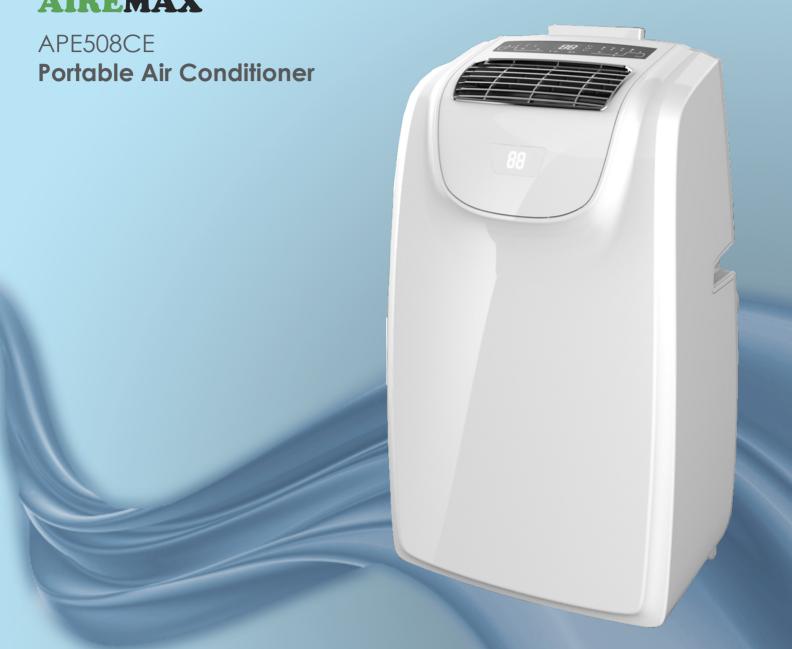

## A CONVIENT ALTERNATIVE

- This air conditioner has no outdoor unit and does not require professional installation
- Easy to install exhaust hose to the unit
- With four way caster, easy to move

## **MULTIFUNCTION & EFFICIENT**

- It can be used as an air conditioner, a fan cooler and a
- dehumidifier.
- Self-diagnosis function and 24 hours ON/OFF timer.
  Self-evaporative system, condensate water recycled inside the unit to improve energy efficiency.

## WHERE TO USE?

Bed room | Dining Room | Kitchen | Bathroom | Balcony Workshop | Attic Basement | Home Office and more

G.W.: 70lbs MEAS: 16.85×29.22×15.08 in