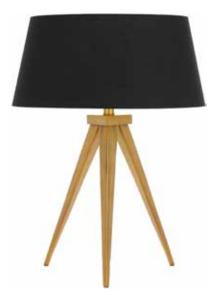

## Sintra Table Lamp

The antique brass finish on the Sintra table lamp's decorative base highlights the stylish and contemporary design. It's topped off with a black hardback fabric shade to complete the look in a neutral style, making it an eye-catching addition to your home. This beautiful conversation piece will enhance your space with style and illumination.

## Features

- Modern table lamp with tripod legs
- Brushed brass legs
- Three-way switch
- Requires 100W three-way bulb (not included)
- Hardback black fabric shade
- Shade dimensions: 13"D x 16"W x 8.5"H
- UL listed