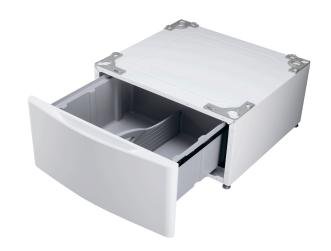

## Laundry Pedestal with Drawer - White

The LG WDP4W Laundry Pedestal with Drawer adds extra storage space to your laundry room and helps make doing laundry easier. The pedestal helps keep your laundry room organized so you spend less time trying to find what you need, while keeping essential items in one, easy-to-access place. This pedestal also raises your washer and dryer to a more comfortable height, making loading and unloading laundry easier on your arms, legs and back.

- · Laundry pedestal with drawer
- Raises washer or dryer to more convenient height
- Storage drawer to hold essential laundry supplies
- Compatible with select LG washers and dryers
- Puts an end to clutter in your laundry room
- · Colors: White
- 1 year warranty