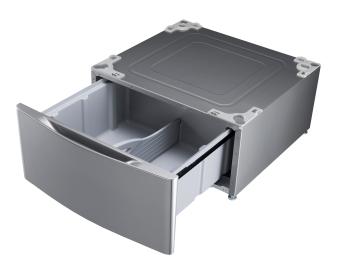

## Laundry Pedestal with Drawer - Graphite Steel

The LG WDP4V Laundry Pedestal with Drawer adds extra storage space to your laundry room and helps make doing laundry easier. The pedestal helps keep your laundry room organized so you spend less time trying to find what you need, while keeping essential items in one, easy-to-access place. This pedestal also raises your washer and dryer to a more comfortable height, making loading and unloading laundry easier on your arms, legs and back.

- Laundry pedestal with drawer
- Raises washer or dryer to more convenient height
- Storage drawer to hold essential laundry supplies
- Compatible with select LG washers and dryers
- Puts an end to clutter in your laundry room
- Color: Graphite Steel
- 1 year warranty