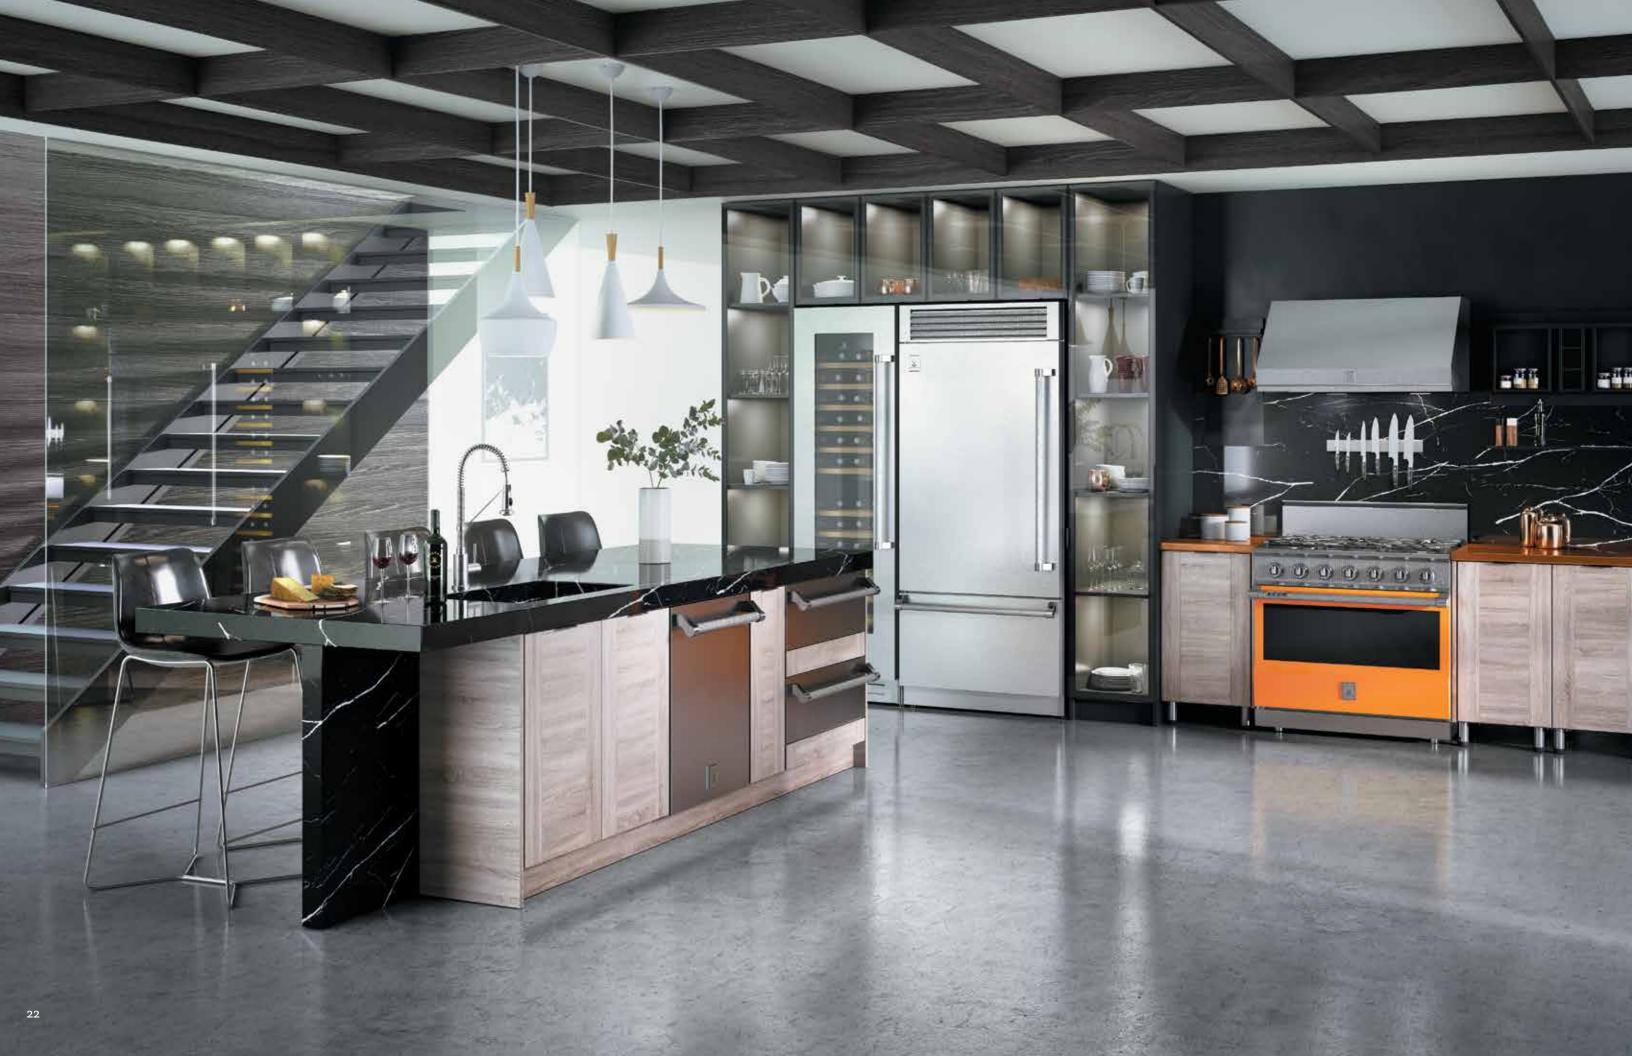

#### HESTAN Indoor

Hestan delivers chef-proven performance to the home with unrivaled power exceptional contro and thoughtful technology.

#### HESTAN SMART COOKING

Hestan Cue helps you become a better cook with smart cookware, induction burner and recipe app working in unison.

Hestan reinvented the restaurant kitchen. And now
we've reimagined yours. Hestan offers the most powerful
sealed burner available on the residential market. But
more importantly, Hestan also delivers the lowest simmer
setting – because power is nothing without control.
From the smart induction cooktop to the MarquiseDisplay<sup>™</sup>
on the oven handle, every detail in the Hestan cooking
lineup is designed to empower you. To give you more
control. More confidence. More dazzling dinner parties.

Chef Thomas Keller

Refrigeration is the unsung hero in the kitchen. After all, no matter how well you cook, you can't overcome less-than-fresh ingredients. Hestan refrigerators and freezers improve food preservation with antimicrobial stainless steel, advanced ventilation and EvenFlow Air Circulating Technology<sup>™</sup>, which traps cold air behind an air curtain even when the door is open. You can also count on our triple-paned, multi-temperature zoned wine cellars and wine refrigerators to safely preserve your reds, whites and bubbles. And undercounter options like our ice machine and beer dispenser give you ultimate host status.