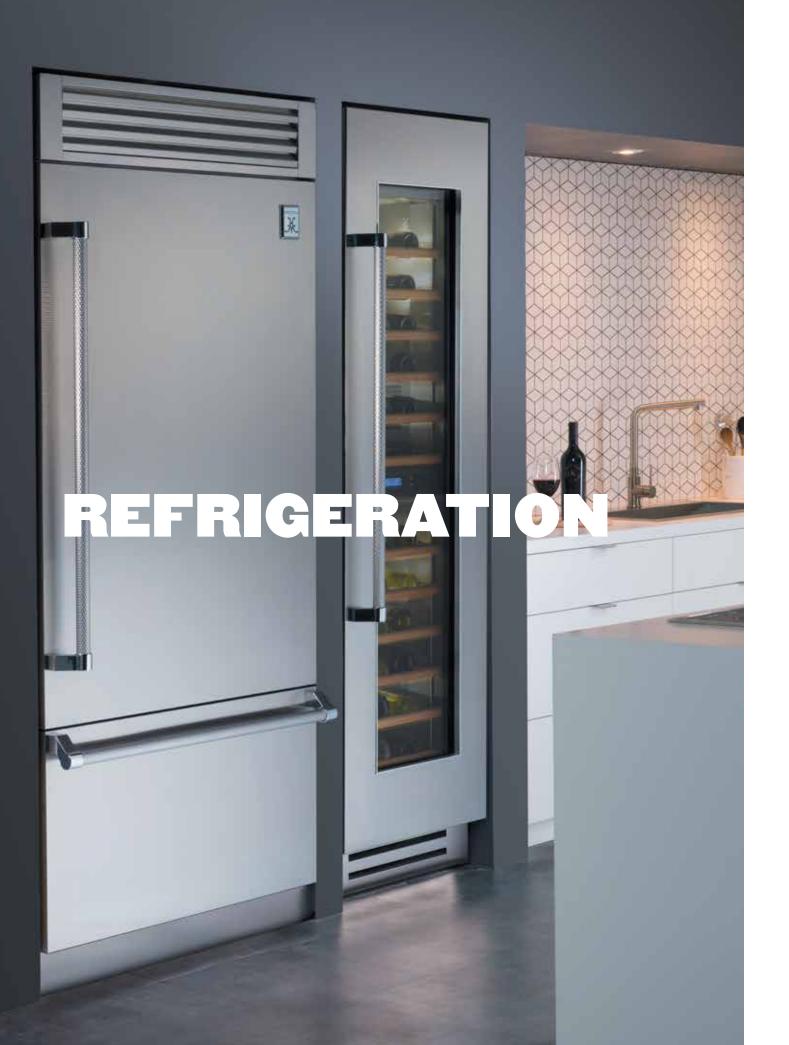

Chef Thomas Keller

Refrigeration is the unsung hero in the kitchen. After all, no matter how well you cook, you can't overcome less-than-fresh ingredients. Hestan refrigerators and freezers improve food preservation with antimicrobial stainless steel, advanced ventilation and EvenFlow Air Circulating Technology<sup>™</sup>, which traps cold air behind an air curtain even when the door is open. You can also count on our triple-paned, multi-temperature zoned wine cellars and wine refrigerators to safely preserve your reds, whites and bubbles. And undercounter options like our ice machine and beer dispenser give you ultimate host status.

36" Refrigerator and 24" Wine Cellar shown in Steeletto

24" Undercounter Refrigerator

Hestan refrigeration works smarter and looks brilliant. Refrigerators and freezers silently and diligently preserve your food and ingredients. A feat of mechanical engineering delivers extra storage depth within standard cabinet depths. Refrigerator and wine cellar bottom drawers offer three independent temperatures zones ranging from fresh food to deep freeze. Wine cellars and wine refrigerators preserve your favorite vintages at the perfect temperature while keeping them safe from light and vibration, if not toast-happy guests. And undercounter refrigeration options, including a beer dispenser, ensure refreshments are always ready wherever the party congregates.