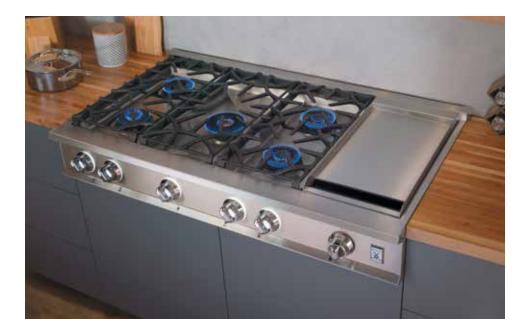

CENTER boil in no time.

Range or wall oven? Cooktop or rangetop? Gas, electric or induction? Hestan performance complements your cooking style – and Hestan's engineers have dialed-in the details so you can dial in your kitchen. The Hestan CircuFlame™ burner delivers the fastest boil time. Custom cast-iron grates create a continuous cooking surface on our ranges and rangetops. TwinVection<sup>™</sup> technology in our wall ovens deliver maximum airflow and optimum temperature control.

**EVERY HESTAN RANGE AND RANGETOP IS PROUDLY MADE** IN CALIFORNIA.

**Convection Microwave** Shown with built-in trim kit

Drawer Microwave

36" Induction Cooktop 36" Smart Induction Cooktop > 30" Induction Cooktop also available