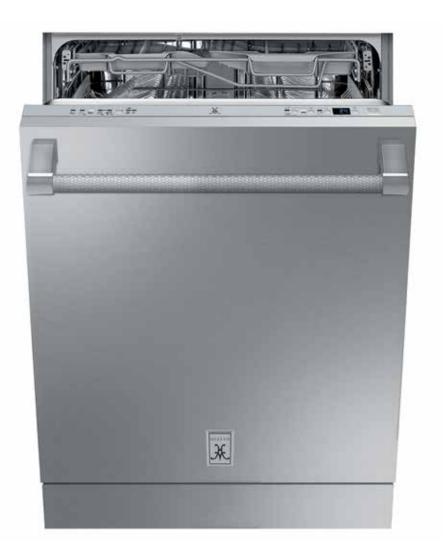

36" Canopy Hood shown in Prince

There is a direct correlation between the towering pile of dirty dishes and the number of happy guests. So, while you cook up a storm, Hestan ventilation silently corrals the smoke, grease and odors. Your dinner party will never know we're there. Then, after the last glass is cleared and the laughter fades out of the front door, the Hestan dishwasher quietly goes to work – so the only thing that sparkles more than the stemware at your next dinner party will be the conversation.

24" Dishwasher

## PATENTED DOUBLE AXIAL WASHING

**SYSTEM™** produces the most efficient washing process for full coverage and optimum water usage.