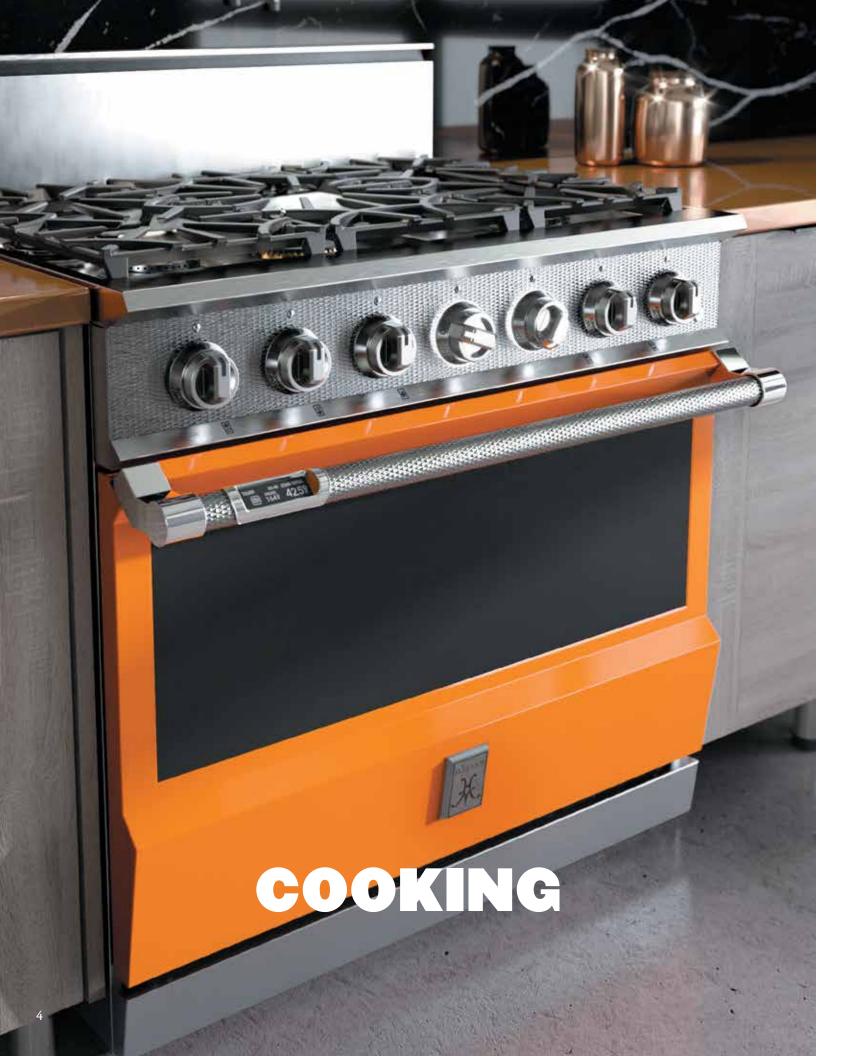

#### HESTAN SMART COOKING

Hestan Cue helps you become a better cook with smart cookware, induction burner and recipe app working in unison.

Hestan reinvented the restaurant kitchen. And now
we've reimagined yours. Hestan offers the most powerful
sealed burner available on the residential market. But
more importantly, Hestan also delivers the lowest simmer
setting – because power is nothing without control.
From the smart induction cooktop to the MarquiseDisplay<sup>™</sup>
on the oven handle, every detail in the Hestan cooking
lineup is designed to empower you. To give you more
control. More confidence. More dazzling dinner parties.

CENTER boil in no time.

Range or wall oven? Cooktop or rangetop? Gas, electric or induction? Hestan performance complements your cooking style – and Hestan's engineers have dialed-in the details so you can dial in your kitchen. The Hestan CircuFlame™ burner delivers the fastest boil time. Custom cast-iron grates create a continuous cooking surface on our ranges and rangetops. TwinVection<sup>™</sup> technology in our wall ovens deliver maximum airflow and optimum temperature control.