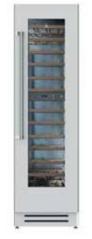

24" Wine Cellar

**ANTIMICROBIAL EVERCRISP™ DRAWERS AND BINS** keep germs and cross-contamination at bay.

24" Undercounter Refrigerated Drawers (Refrigerator and Freezer Drawer also available)

24" Undercounter Dual Zone Refrigerator and

Wine Cellar (Solid Door also available)

15" Undercounter Ice Machine

24" Undercounter Double Faucet Beer Dispenser (Single Faucet also available)

CREATE **SEAMLESS KITCHEN STYLE WITH CUSTOM OVERLAYS.** 