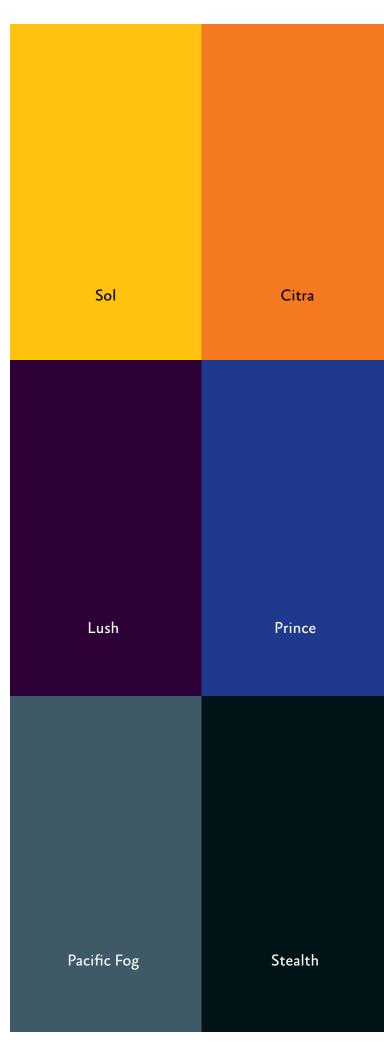

# **SIGNATURE COLORS**

From the classic stainless of Steeletto to a fresh burst of Citra, Hestan offers 12 signature color options to complement your kitchen style. You can also create a seamless look with custom overlays on refrigerators, freezers, dishwashers and hoods. All Hestan finishes are powder-coated to ensure they look beautiful no matter how hard they work for you.