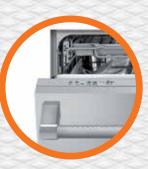

## AUTOMATIC DISHWASHER DOOR OPEN The dishwasher

door automatically opens at the end of the cycle. This increased airflow significantly optimizes drying and eliminates water spots. It's also a visible reminder that the dishwasher has finished - because at an ultra-quiet 42dB, your ears will never know the difference.

36" Canopy Hood shown in Prince

There is a direct correlation between the towering pile of dirty dishes and the number of happy guests. So, while you cook up a storm, Hestan ventilation silently corrals the smoke, grease and odors. Your dinner party will never know we're there. Then, after the last glass is cleared and the laughter fades out of the front door, the Hestan dishwasher quietly goes to work – so the only thing that sparkles more than the stemware at your next dinner party will be the conversation.

## SOOTHINGLY SILENT VENTILATION SYSTEM

also delivers best-in-class

54" Canopy Hood Also in 30", 36", 42" and 48" widths

36" Liner Hood Also in 30", 42", 48" and 54" widths

Cooking tends to leave behind a joyous mess. Hestan happily (and silently) handles it. Hestan hoods clear the air of even the most intense cooking odors with best-in-class ventilation while safely collecting 70% more grease than most competitors. The dishwasher cleans everything from stock pots to stemware quietly, carefully and thoroughly with its patented Double Axial Washing System<sup>™</sup>. Then the automatic door pops open to maximize airflow and conserve energy for spot-free drying. It's the next best thing to a magic wand.