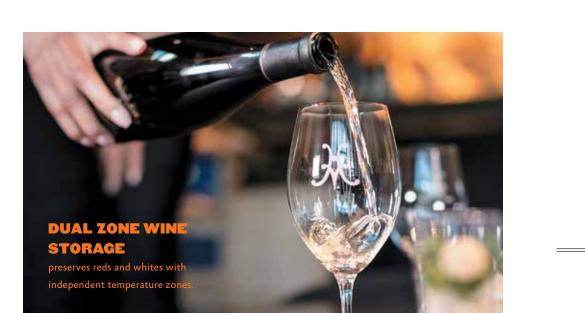

Chef Thomas Keller

Refrigeration is the unsung hero in the kitchen. After all, no matter how well you cook, you can't overcome less-than-fresh ingredients. Hestan refrigerators and freezers improve food preservation with antimicrobial stainless steel, advanced ventilation and EvenFlow Air Circulating Technology<sup>™</sup>, which traps cold air behind an air curtain even when the door is open. You can also count on our triple-paned, multi-temperature zoned wine cellars and wine refrigerators to safely preserve your reds, whites and bubbles. And undercounter options like our ice machine and beer dispenser give you ultimate host status.

36" Refrigerator and 24" Wine Cellar shown in Steeletto

24" Undercounter Refrigerator

Hestan refrigeration works smarter and looks brilliant. Refrigerators and freezers silently and diligently preserve your food and ingredients. A feat of mechanical engineering delivers extra storage depth within standard cabinet depths. Refrigerator and wine cellar bottom drawers offer three independent temperatures zones ranging from fresh food to deep freeze. Wine cellars and wine refrigerators preserve your favorite vintages at the perfect temperature while keeping them safe from light and vibration, if not toast-happy guests. And undercounter refrigeration options, including a beer dispenser, ensure refreshments are always ready wherever the party congregates.