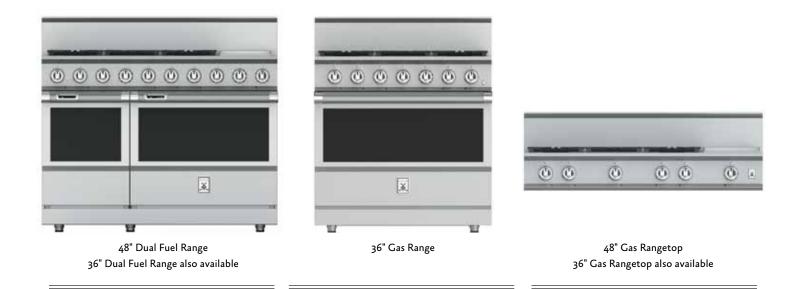

CENTER boil in no time.

Range or wall oven? Cooktop or rangetop? Gas, electric or induction? Hestan performance complements your cooking style – and Hestan's engineers have dialed-in the details so you can dial in your kitchen. The Hestan CircuFlame™ burner delivers the fastest boil time. Custom cast-iron grates create a continuous cooking surface on our ranges and rangetops. TwinVection<sup>™</sup> technology in our wall ovens deliver maximum airflow and optimum temperature control.

**EVERY HESTAN RANGE AND RANGETOP IS PROUDLY MADE** IN CALIFORNIA.

**Convection Microwave** Shown with built-in trim kit

Drawer Microwave

36" Induction Cooktop 36" Smart Induction Cooktop > 30" Induction Cooktop also available