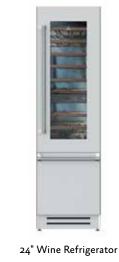

24" Wine Cellar

**ANTIMICROBIAL EVERCRISP™ DRAWERS AND BINS** keep germs and cross-contamination at bay.

24" Undercounter Refrigerated Drawers (Refrigerator and Freezer Drawer also available)

24" Undercounter Dual Zone Refrigerator and

Wine Cellar (Solid Door also available)

15" Undercounter Ice Machine

24" Undercounter Double Faucet Beer Dispenser (Single Faucet also available)

CREATE **SEAMLESS KITCHEN STYLE WITH CUSTOM OVERLAYS.** 