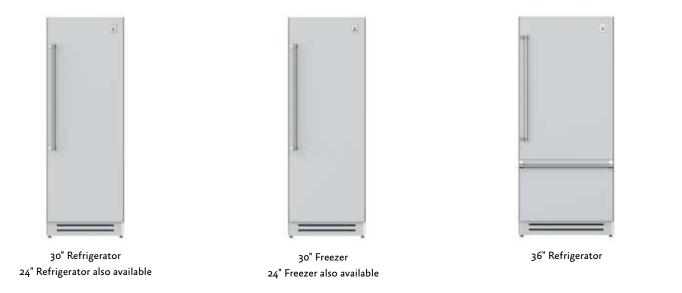

36" Refrigerator and 24" Wine Cellar shown in Steeletto

24" Undercounter Refrigerator

Hestan refrigeration works smarter and looks brilliant. Refrigerators and freezers silently and diligently preserve your food and ingredients. A feat of mechanical engineering delivers extra storage depth within standard cabinet depths. Refrigerator and wine cellar bottom drawers offer three independent temperatures zones ranging from fresh food to deep freeze. Wine cellars and wine refrigerators preserve your favorite vintages at the perfect temperature while keeping them safe from light and vibration, if not toast-happy guests. And undercounter refrigeration options, including a beer dispenser, ensure refreshments are always ready wherever the party congregates.

## **DEEPER REFRIGERATOR**

**CAPACITY** Hestan's engineering team created much deeper storage space than typical cabinet-depth built-in refrigerators by moving the evaporator to a concealed, side-mounted position.