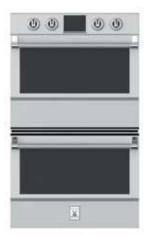

delivers up to 30,000 BTUs so you can go from 0° to crab

30" Double Wall Oven

30" Warming Drawer