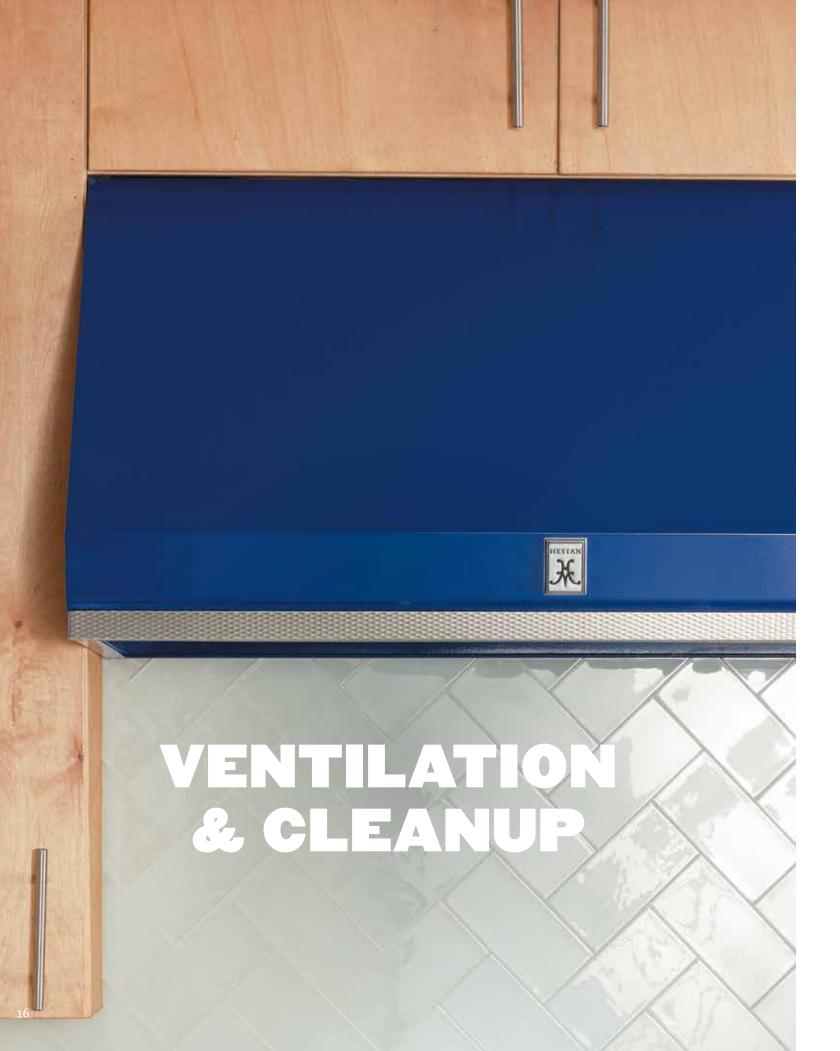

36" Canopy Hood shown in Prince

There is a direct correlation between the towering pile of dirty dishes and the number of happy guests. So, while you cook up a storm, Hestan ventilation silently corrals the smoke, grease and odors. Your dinner party will never know we're there. Then, after the last glass is cleared and the laughter fades out of the front door, the Hestan dishwasher quietly goes to work – so the only thing that sparkles more than the stemware at your next dinner party will be the conversation.

## SOOTHINGLY SILENT VENTILATION SYSTEM

also delivers best-in-class

54" Canopy Hood Also in 30", 36", 42" and 48" widths

36" Liner Hood Also in 30", 42", 48" and 54" widths

Cooking tends to leave behind a joyous mess. Hestan happily (and silently) handles it. Hestan hoods clear the air of even the most intense cooking odors with best-in-class ventilation while safely collecting 70% more grease than most competitors. The dishwasher cleans everything from stock pots to stemware quietly, carefully and thoroughly with its patented Double Axial Washing System<sup>™</sup>. Then the automatic door pops open to maximize airflow and conserve energy for spot-free drying. It's the next best thing to a magic wand.