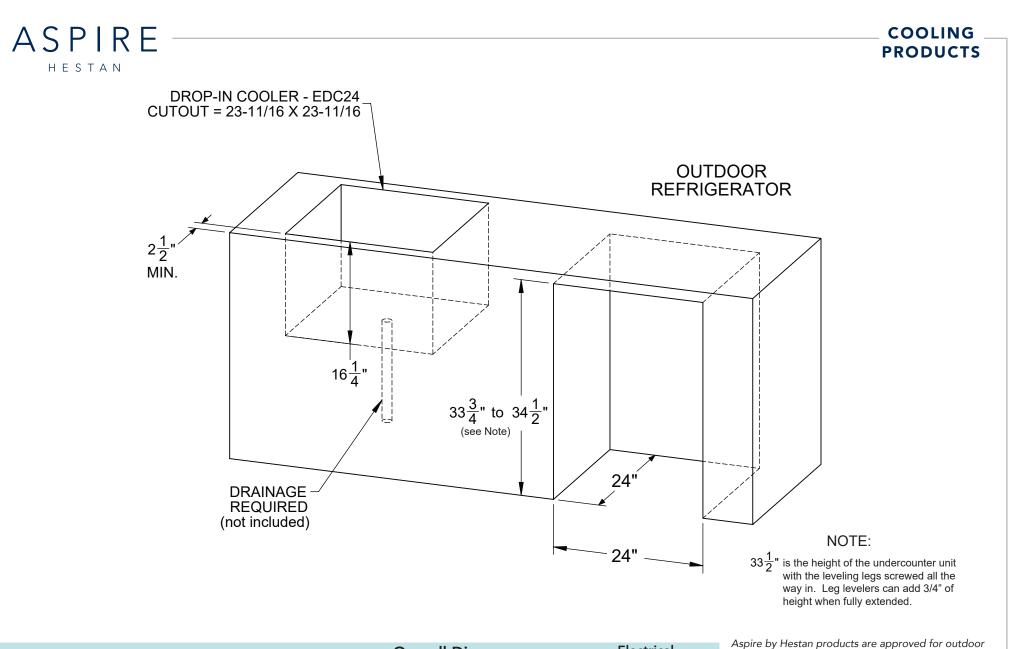

## 24" DROP-IN COOLER

- 304 stainless steel interior and exterior
- Cooler dimensions: 25-3/8" L x 25-3/8" W x 16" D
- Cutout dimensions: 23-11/16" L x 23-11/16" W x 16-1/4" D
- Extra-deep, accommodates wine bottles standing up
- 1" R-Tech high-performance insulated walls
- Includes 5 individual condiment trays
- Convenient drain with 1/2" NPS connection and rubber stopper
- Heavy-duty lid hinges
- Lid prop holds lid in fully open position
- Gasketed lid
- Convenient handle for ease of use
- Lifetime warranty

| Models | Description                                    | W(in.) x D(in.) x H(in.) | Electrical<br>Requirements     | Aspire by Hestan products are approved for outdoor<br>use only. Hestan Commercial Corporation reserves the<br>right to change materials and specifications without |
|--------|------------------------------------------------|--------------------------|--------------------------------|--------------------------------------------------------------------------------------------------------------------------------------------------------------------|
| ERS24  | 24" Outdoor Refrigerator, Solid Door with Lock | 23-3/4" 26-7/8" 33-1/2"  | 115V, 60Hz., 1 Phase, 1.1 amps | notice.                                                                                                                                                            |
| EDC24  | 24" Outdoor Drop-In Cooler                     | 25-3/8" 25-3/8" 16"      | n/a                            | Refrigerator<br>Only                                                                                                                                               |