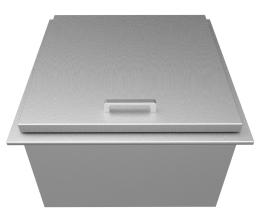

## 24" DROP-IN COOLER

- 304 stainless steel interior and exterior
- Cooler dimensions: 25-3/8" L x 25-3/8" W x 16" D
- Cutout dimensions: 23-11/16" L x 23-11/16" W x 16-1/4" D
- Extra-deep, accommodates wine bottles standing up
- 1" R-Tech high-performance insulated walls
- Includes 5 individual condiment trays
- Convenient drain with 1/2" NPS connection and rubber stopper
- Heavy-duty lid hinges
- Lid prop holds lid in fully open position
- Gasketed lid
- Convenient handle for ease of use
- Lifetime warranty