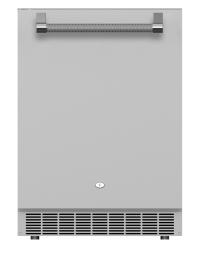

## 24" REFRIGERATOR

- 304 stainless steel exterior/interior
- Marquise Accented<sup>™</sup> handle with commercial grade end caps
- 5.3 cu. ft. of total storage capacity
- Door lock

ASPIRE HESTAN

- LED interior lighting
- Field reversible door
- 3 Heavy-duty chrome plated adjustable shelves
- 36° 64° F temperature range
- Digital temperature display
- Stainless steel toe-kick
- Automatic defrost
- Built-in or freestanding application
- Front vented, forced air refrigeration system
- Adjustable leveling legs
- ETL (CETL) certified for outdoor use
- R600a Refrigerant
- 114 lb. net weight