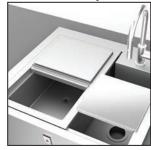

## REFRESHMENT CENTER

· Heavy gauge stainless steel construction

• Fully Insulated and seamless sink with large drain hole for mounting disposer (disposer not included)

· Removable insulated Ice Bin with stainless sliding cover

• Cutting board included on GRC30 & GRCHS30 models

• Speed Rail included with GRC30 & GRCHS30 models

• Slim Marquise  $^{\! \! \mathrm{TM}}$  accented speed rail included with GIS30 & GISHS30

Optional insulated Ice Bin storage

Slim Marquise<sup>™</sup>Accented Speed Rail

### Model Number as shown GRCHS30