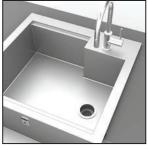

## REFRESHMENT CENTER

· Heavy gauge stainless steel construction

• Fully Insulated and seamless sink with large drain hole for mounting disposer (disposer not included)

· Removable insulated Ice Bin with stainless sliding cover

**GIS 30** 

| Accessories                                                            | Description                                              | on / Notes                         |
|------------------------------------------------------------------------|----------------------------------------------------------|------------------------------------|
| AGRCSR                                                                 | Speed Rail 30"                                           | / Included with<br>GRC30 & GRCHS30 |
| AGOF                                                                   | Faucet, Hot/Cold,<br>Single Handle<br>with Pullout Spray | / Included with<br>GRC30 & GRCHS30 |
| AGLED19 Light, LED, Motion Sense, Stick on, Rechargable with USB Cable |                                                          |                                    |