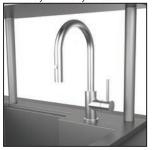

Full Size Drain for Disposal Option

10 year warranty on faucet

• Speed Rail AGRCSR available as an accessory on GIS30 & GISHS30 models

 Outdoor-rated Stainless Steel Faucet with pull-out spray features 10 year warranty included on GRC30 & GRCHS30 models

**GIS 30** 

| Accessories                                                            | Description                                              | on / Notes                         |
|------------------------------------------------------------------------|----------------------------------------------------------|------------------------------------|
| AGRCSR                                                                 | Speed Rail 30"                                           | / Included with<br>GRC30 & GRCHS30 |
| AGOF                                                                   | Faucet, Hot/Cold,<br>Single Handle<br>with Pullout Spray | / Included with<br>GRC30 & GRCHS30 |
| AGLED19 Light, LED, Motion Sense, Stick on, Rechargable with USB Cable |                                                          |                                    |