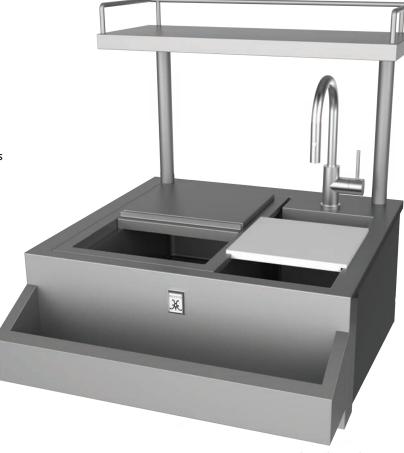

## REFRESHMENT CENTER

· Heavy gauge stainless steel construction

• Fully Insulated and seamless sink with large drain hole for mounting disposer (disposer not included)

· Removable insulated Ice Bin with stainless sliding cover

• Cutting board included on GRC30 & GRCHS30 models

• Speed Rail included with GRC30 & GRCHS30 models

• Slim Marquise  $^{\! \! \mathrm{TM}}$  accented speed rail included with GIS30 & GISHS30

Optional insulated Ice Bin storage

Full Size Drain for Disposal Option

10 year warranty on faucet

• Speed Rail AGRCSR available as an accessory on GIS30 & GISHS30 models

 Outdoor-rated Stainless Steel Faucet with pull-out spray features 10 year warranty included on GRC30 & GRCHS30 models

Slim Marquise<sup>™</sup>Accented Speed Rail