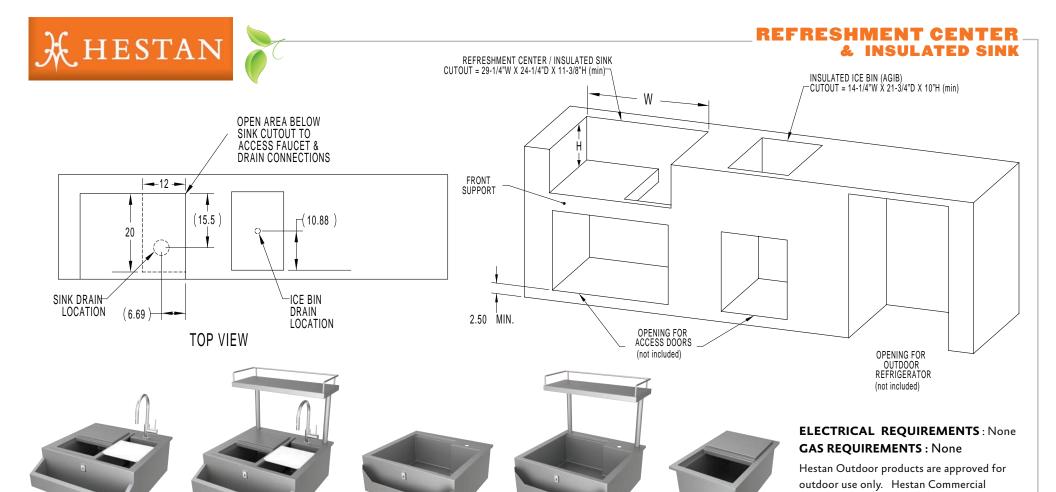

### **ACCESSORY**

• Motion Sense LED Light (AGLED19)

| All Models          | Description                               | Cutout Dimensions   |                     |                     | Weight |
|---------------------|-------------------------------------------|---------------------|---------------------|---------------------|--------|
| All iviodels        |                                           | W(in.)              | D(in.)              | H(in.)              | (lbs)  |
| GRC 30              | Assy. Refreshment Center, 30"             | 29- <sup>1</sup> /4 | 24 <sup>-1</sup> /4 | 11- <sup>3</sup> /8 | 120    |
| GRCHS30             | Assy. Refreshment Center, High Shelf, 30" | 29- <sup>1</sup> /4 | 24 <sup>-1</sup> /4 | 11-3/8              | 152    |
| GIS 30              | Assy., Insulated Sink, 30"                | 29- <sup>1</sup> /4 | 24 <sup>-1</sup> /4 | 11-3/8              | 73     |
| GISHS <sub>30</sub> | Assy., Insulated Sink, High Shelf, 30"    | 29- <sup>1</sup> /4 | 24 <sup>-1</sup> /4 | 11-3/8              | 96     |
| AGIB                | Ice Bin, Insulated Sink, 16"              | 14-1/4              | 21-3/4              | 10                  | 41     |
|                     |                                           |                     |                     |                     |        |

**GIS 30** 

| Accessories                                                            | Description                                              | on / Notes                         |
|------------------------------------------------------------------------|----------------------------------------------------------|------------------------------------|
| AGRCSR                                                                 | Speed Rail 30"                                           | / Included with<br>GRC30 & GRCHS30 |
| AGOF                                                                   | Faucet, Hot/Cold,<br>Single Handle<br>with Pullout Spray | / Included with<br>GRC30 & GRCHS30 |
| AGLED19 Light, LED, Motion Sense, Stick on, Rechargable with USB Cable |                                                          |                                    |

notice.

**AGIB** 

Corporation reserves the right to change materials and specifications without

GRC 30

**GRCHS 30** 

GISHS 30