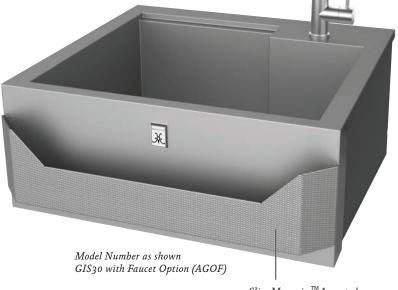

### Model Number as shown GRCHS30

• Cutting board included on GRC30 & GRCHS30 models

• Speed Rail included with GRC30 & GRCHS30 models

• Slim Marquise  $^{\! \! \mathrm{TM}}$  accented speed rail included with GIS30 & GISHS30

Optional insulated Ice Bin storage