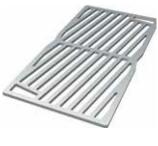

12" Single Side Burner

12" Double Side Burner

DiamondCut™ Grates

DIAMONDCUT TM
GRATE

Commercial grade 1/2" diameter stainless steel rod grate with 1/4" thick removable DiamondCut™ Grate center accommodates 14"-20" diameter woks.