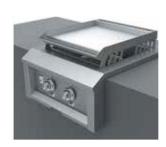

12" Single Side Burner

12" Double Side Burner

DiamondCut™ Grates

DIAMONDCUT TM
GRATE

Commercial grade 1/2" diameter stainless steel rod grate with 1/4" thick removable DiamondCut™ Grate center accommodates 14"-20" diameter woks.