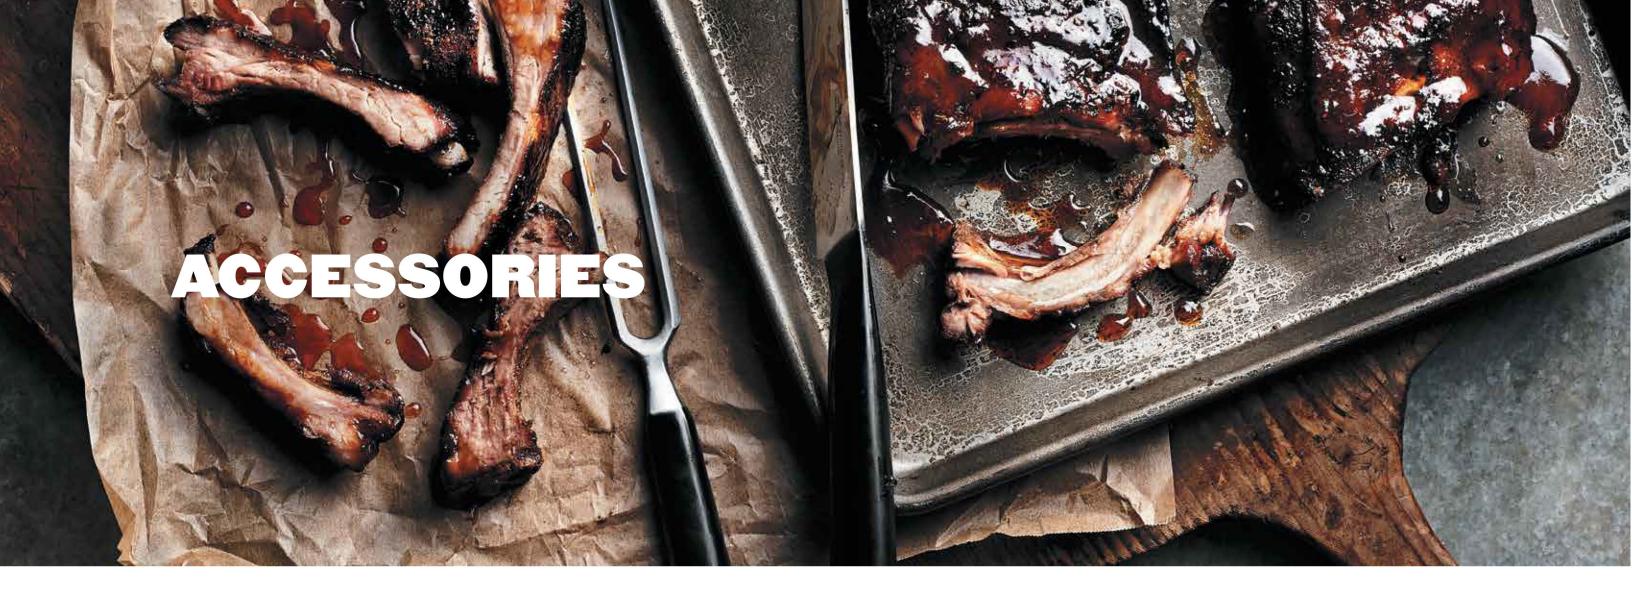

12" Single Side Burner

12" Double Side Burner

DiamondCut™ Grates

DIAMONDCUT TM
GRATE

Commercial grade 1/2" diameter stainless steel rod grate with 1/4" thick removable DiamondCut™ Grate center accommodates 14"-20" diameter woks.

Infrared Sear Burner

Add even more power, performance and versatility to your Hestan Outdoor kitchen. The 70,000 BTU power burner handles any crab boil (or crawfish, if you prefer). Side burners let you take care of all your sauces and side dishes while you grill. The griddle plate transforms your grates into an outdoor pancake and bacon station. And the charcoal tray gives you the versatility of all grilling worlds.