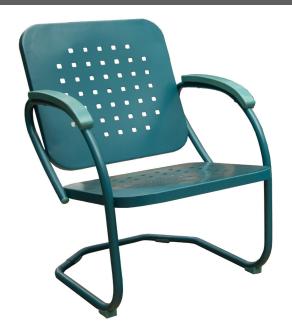

## **RETRO 2-PIECE PATIO SET**

Hanover's Retro 2-Piece set brings the appeal of industrial design into patio furniture designs based on mid-century styles and trends. Two durable steel chairs, in Caribbean blue, feature extended arms that loop backwards creating a sturdy base with a back-less effect. Enjoy rocking comfortably in retro-style with these C-spring chairs that add a pop of color to your patio or deck. Complete the collection by adding the matching table (#RETROTABLE), gliding loveseat (#RETROLOVESEAT) and sofa (#RETROSOFA) – each sold separately.

- Set of two C-spring chairs from Hanover's Retro Collection
- Made of rust-resistant steel, powdercoated for additional protection
- Bevel-stamped seating
- Easy-care finish for lasting color and durability
- Seat dimensions: 15.6"H x 19.7"D x 19.7"W
- Color: Caribbean blue
- 1 year limited warranty
- Some assembly required -hardware provided

**MODEL # RETRO2PC** 

**CHAIR DIMENSIONS:** 23.03"H x 27.08"D x 21.96"W **WEIGHT:** 13.25 lbs.

**UPC:** 050874031754