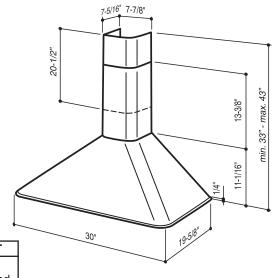

## RME50000 SERIES RANGE HOOD

A combination of Italian chimney hood design with tremendous value to meet the requirements of today's conventional appliance and kitchen styles and consumer's desire for ENERGY STAR<sup>®</sup> qualifications.

#### FEATURES

- Professional style design
- Finish: 430 Stainless Steel #4 Brushed
- Wall mount installation
- Seamless corners for easy cleaning
- Telescopic flue fits 8 ft. to 9 ft. ceilings
- 6" round duct connector/backdraft damper
- 290 cfm centrifugal blower
- Multi-speed slide control
- Two 13 Watt, G24Q-1 compact fluorescent lamps (included)
- Heat Sentry<sup>™</sup> automatically turns blower to high speed when excess cooking heat is detected
- Dishwasher-safe aluminum filter features a quick-release latch and professional style appearance
- Available size: 30"
- For indoor use only