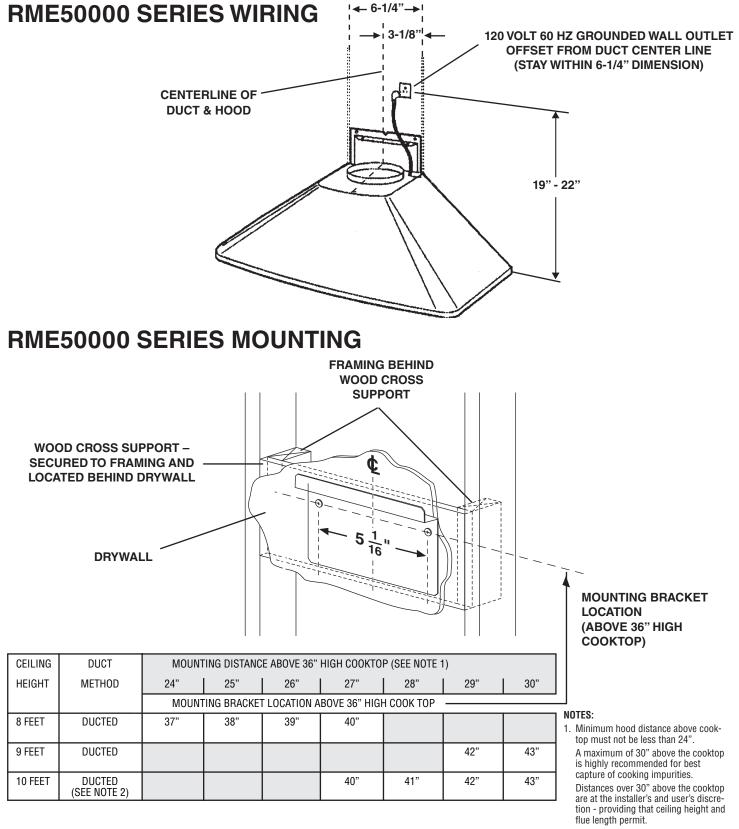

Air delivery shall be no less than 290 CFM.

Unit shall be U.L. and cUL listed.

Air and sound ratings to be certified by HVI.

Unit shall be ENERGY STAR® certified.

2. Requires optional 10-foot flue extension model RFX5004.