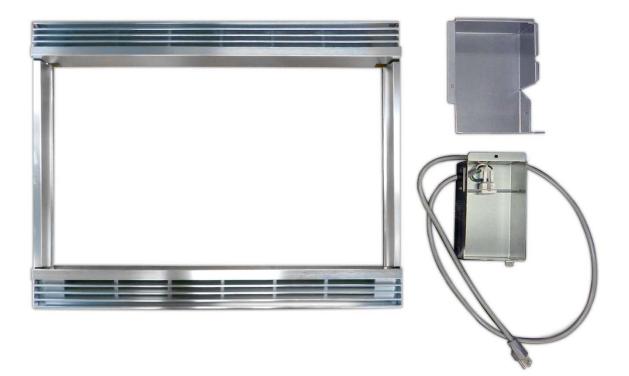

## **Product Information**

The Sharp RK-93S30 30" Built-in Kit, in stainless steel, provides stability and support for Sharp microwave ovens as well as an attractive custom fit for your cabinets. It is compatible with the Sharp R-930CS microwave oven, converting this model from a countertop unit to a built-in unit and freeing up counter space.

- Stainless steel 30-inch built-in kit
- Compatible with the Sharp R-930CS microwave oven
- Transforms countertop unit into built-in unit
- Adds support and stability to microwave once installed
- Blends microwave into the surrounding cabinetry for a more attractive façade