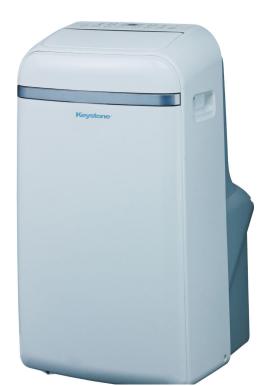

## 14000 BTU Portable Air Conditioner

The Keystone KSTAP14B 14,000 BTU 115V Portable Air Conditioner with "Follow Me" remote control is perfect for cooling a room up to 550 square feet. It has electronic controls with LED display and a temperature sensing LCD remote control allowing you to conveniently see, set and maintain the room temperature from across the room. A programmable 24-hour on/off timer cools the room on your schedule. Plus, the self-evaporative no-bucket design includes a flexible exhaust hose for quick set up and caster wheels for easy movement.