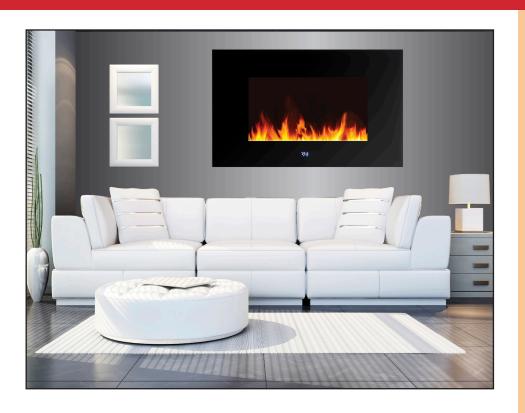

## Venice Wall Hanging Fireplace with LED Flame Technology & Digital Display

- Horizontal wall-mounted electric fireplace
- Heats up to 400 sq. ft. of space
- Dual heat settings: Low (750 Watts/2500 BTU) and High (1500 Watts/5000 BTU)
- Built-in overheat protection with auto safety shut-off
- Real pebbles compliment realistic LED flame effect
- Full-function remote control operates the unit from across the room
- LED display shows heat settings, flame brightness and room temperature
- Flames operate with and without heat
- Flames include adjustable brightness
- Flames do not include realistic crackling sound
- Flat, heat-resistant temperedglass panel
- Wall-mounting hardware included