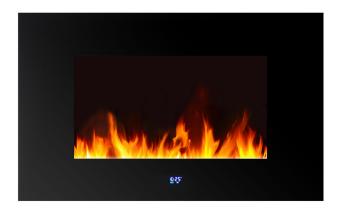

## Venice Wall Hanging Fireplace with LED Flame Technology & Digital Display

- Horizontal wall-mounted electric fireplace
- Heats up to 400 sq. ft. of space
- Dual heat settings: Low (750 Watts/2500 BTU) and High (1500 Watts/5000 BTU)
- Built-in overheat protection with auto safety shut-off
- Real pebbles compliment realistic LED flame effect
- Full-function remote control operates the unit from across the room
- LED display shows heat settings, flame brightness and room temperature
- Flames operate with and without heat
- Flames include adjustable brightness
- Flames do not include realistic crackling sound
- Flat, heat-resistant temperedglass panel
- Wall-mounting hardware included