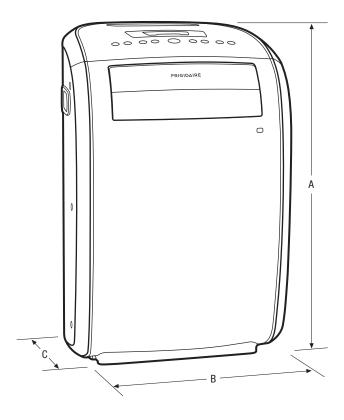

#### **Product Dimensions**

 Height
 28"

 Width
 17-1/4"

 Depth
 14-3/5"

| Product Dimensions |         |
|--------------------|---------|
| A-Height           | 28"     |
| B-Width            | 17-1/4" |
| C-Depth            | 14-3/5" |

Accessories information available on the web at frigidaire.com