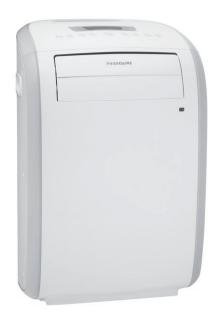

## FRIGIDAIRE



## Home Comfort

FRA053PU1



### Signature Features

#### Ready-Select® Controls

Easily select options with the touch of a button.

## **Effortless™ Temperature** Control

Our air conditioners maintain the preset room temperature, so you will remain comfortable at all times.

#### SpaceWise® Portable Design

Wheels allow you to easily move the air conditioner from room to room, providing cool air when and where you need.

### Remote Control

Allows you to precisely control the temperature and fan speed from across the room.

# Portable Air Conditioner

#### **Product Dimensions**

 Height
 28"

 Width
 17-1/4"

 Depth
 14-3/5"

#### More Easy-To-Use Features

#### Effortless™ Clean Filter

Our antibacterial filter reduces bacteria, room odors and other airborne particles for a cool, comfortable environment.

#### M